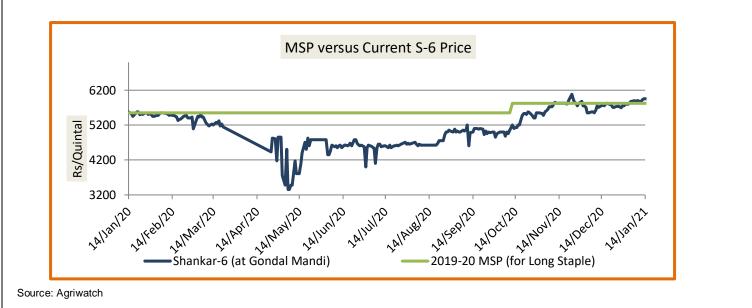

### Spot Price versus MSP

Average kapas price at Gondal market stood higher at Rs. 5917/q from Rs. 5857/q previous week.