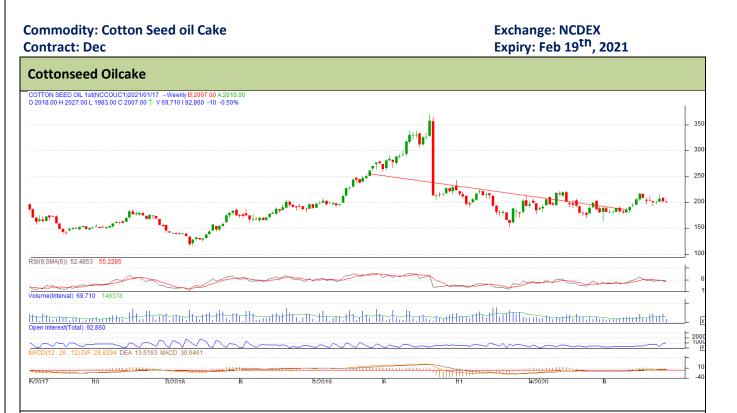

### **Technical Commentary:**

- Cottonseed oilcake on the daily chart looks uncertain even as the broader trend is bullish.
- On the intra-day chart, there exists a consolidation zone (support) at 1975 and then a trendline support at 1970. Strong resistance is seen at 2150.

| Strategy: wait        |             |     |      |           |      |      |      |
|-----------------------|-------------|-----|------|-----------|------|------|------|
| Intraday Supports & I | Resistances |     | S2   | <b>S1</b> | РСР  | R1   | R2   |
| Cotton oil cake       | NCDEX       | Dec | 1975 | 1980      | 1999 | 2150 | 2250 |
| Intraday 1            | Trade Call  |     | Call | Entry     | T1   | Т2   | SL   |
| Cotton oil cake       | NCDEX       | Dec | wait | 2065      | 2100 | 2120 | 2090 |