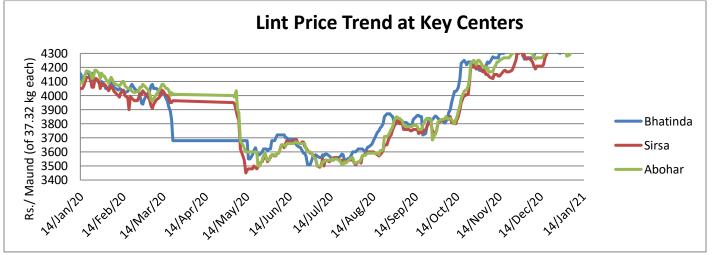

### Lint price Outlook

The average price stood higher at Rs.4498/maund of lint in Abohar, Rs.4495/ maund in Bhatinda and Rs.4474/maund in Sirsa from previous week.

Source: Agriwatch