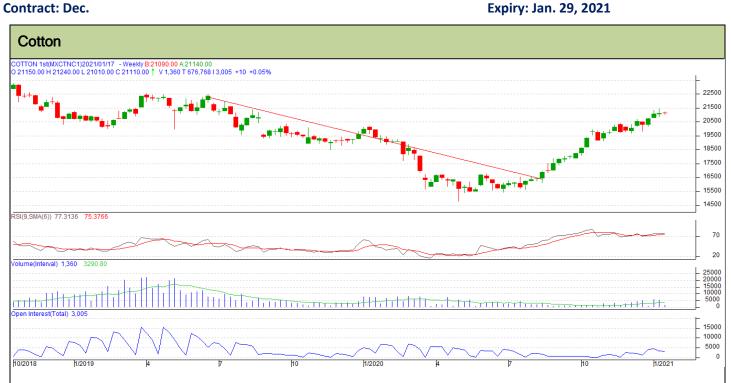

# Commodity: Cotton

AGRIWATCH

Exchange: MCX

# Technical Commentary:

- The recent trend in cotton has been bullish, but the market has been quite indecisive over the last one month.
- A supporting trendline is passing through 19900, while mild resistance is seen around 21200.
- If the market tests the support at 165000, intraday long positions may be created.

| Strategy              | : Buy   |     |           |           |           |           |           |
|-----------------------|---------|-----|-----------|-----------|-----------|-----------|-----------|
| Intraday<br>& Resista |         | rts | S2        | <b>S1</b> | РСР       | R1        | R2        |
| Cotton                | MC<br>X | Dec | 2090<br>0 | 2100<br>0 | 2102<br>0 | 2120<br>0 | 2140<br>0 |
|                       |         |     | Call      | Entry     | T1        | Т2        | SL        |
| Cotton                | MC<br>X | Dec | Buy       | 2106<br>0 | 2115<br>0 | 2135<br>0 | 2110<br>0 |