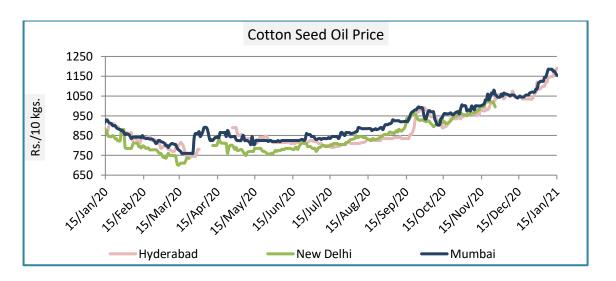

### **Price Scenario**

Cotton seed oil price have decreased across all the centres during the week ending on 14<sup>th</sup>Jan'21. Weekly average price in Mumbai stood high at Rs.1163, in New Delhi the prices were around Rs. 1113 per 10 Kg.

|           | Weekly Average Pri | ce as on (Rs/10 kg.) | % Oh an ma |
|-----------|--------------------|----------------------|------------|
|           | 14-Jan-21          | 07-Jan-21            | % Change   |
| New Delhi | 1113               | 1129                 | -1.46      |
| Rajkot    | 1138               | 1154                 | -1.36      |
| Hyderabad | 1163               | 1173                 | -0.82      |
| Mumbai    | 1163               | 1168                 | -0.47      |