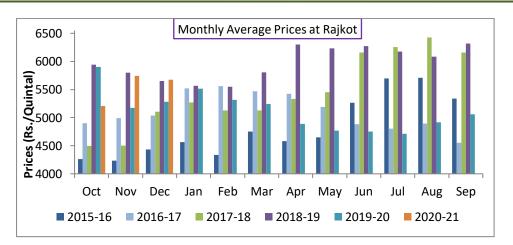

### Kapas Monthly M-o-M Price Scenario

The arrivals in the month of December were high in the market and the monthly average price were also higher in December at Rs. 5674.07/q compared to the prices during the corresponding month of the previous season. (Rs. 5281/q)