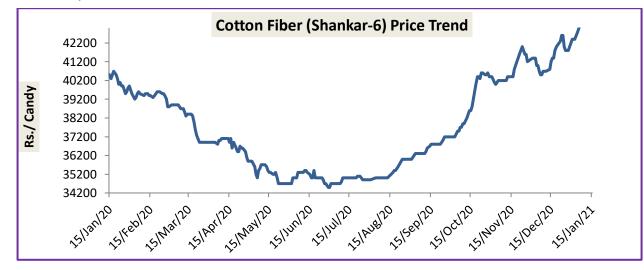

### Domestic market summary

**Domestic Market Scenario**:CCI Procurement operations of seed cotton under Minimum support price are going on smoothly in Punjab, Haryana, Rajasthan, Madhya Pradesh, Maharashtra, Gujarat, Telangana, Andhra Pradesh, Odisha, and Karnataka, around 84,80,544 cotton bales of cotton has been procured till 17<sup>th</sup> January 2021 valuing Rs. 24,803.63 crore. Gujarat Shankar-6 variety cotton spot prices stood firm around Rs.42,400 per candy during the week.

### **Cotton Fiber price Outlook**

The average cotton fiber (Shankar-6) of premium quality prices was higher at Rs.43300/candy from around Rs.42900/ candy last week.

Source: Cotton Association of India (CAI)

### **Cotton Association of India Spot Rates:**

|                                          |                   |                  | Strongth (                       | Weekly Ave                       | +/-<br>Change |      |
|------------------------------------------|-------------------|------------------|----------------------------------|----------------------------------|---------------|------|
| Trade Name                               | Staple Micronaire | Strength/<br>GPT | 08th Jan'21<br>to 14th<br>Jan'21 | 01st Jan'21<br>to 07th<br>Jan'21 |               |      |
| Bengal Deshi (RG)/Assam<br>Comilla (101) | Below<br>22mm     | 5.0 - 7.0        | 15                               | 38333                            | 38400         | -67  |
| Bengal Deshi (SG)(201)                   | Below<br>22mm     | 5.0 - 7.0        | 15                               | 38833                            | 38900         | -67  |
| J-34(202)                                | 26mm              | 3.5 - 4.9        | 23                               | 42350                            | 41800         | 550  |
| H-4/ MECH-1(105)                         | 28mm              | 3.5 – 4.9        | 27                               | 42250                            | 41875         | 375  |
| Shankar-6(105)                           | 29mm              | 3.5 – 4.9        | 28                               | 43300                            | 42900         | 400  |
| Bunny/ Brahma(105)                       | 31mm              | 3.5 - 4.9        | 30                               | 45450                            | 44975         | 475  |
| MCU-5/ Surabhi(106)                      | 32mm              | 3.3 - 4.9        | 31                               | 46000                            | 45650         | 350  |
| DCH-32(107)                              | 34mm              | 3.0 - 3.8        | 33                               | 65617                            | 63275         | 2342 |