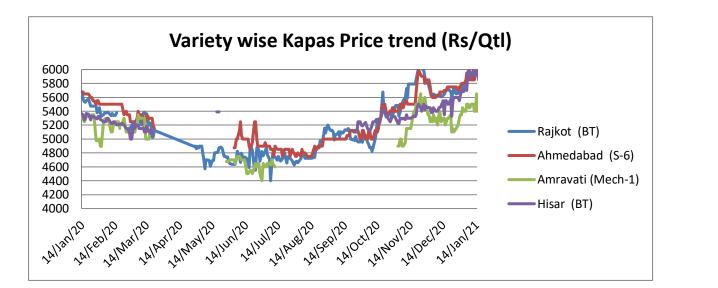

### Kapas (Raw Cotton) Weekly Price Scenario

**Weekly Price Review:**Weekly kapas average price at Rajkot was higher at Rs. 5905/q from previous week Rs. 5821/q and Ahmedabad prices were also higher at 5883/q from previous week at Rs. 5879/q.