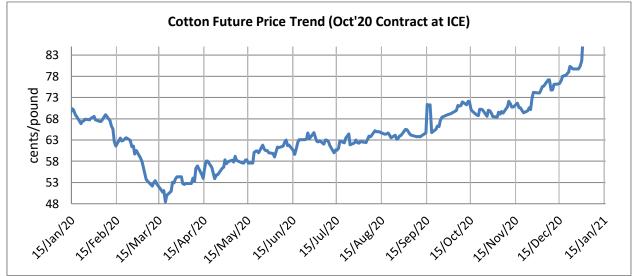

### **Cotton Future Prices at ICE**

| Cotton Prices in Future Contract on ICE |           |                  |                   |                   |              | Prices in cents/Lb |                             |  |
|-----------------------------------------|-----------|------------------|-------------------|-------------------|--------------|--------------------|-----------------------------|--|
|                                         |           | 15-Dec-20        | 17-Oct-20         | 19-Jul-20         | 15-Jan-20    | % Change over a    | % Change over previous year |  |
| Contracts                               | 15-Jan-21 | (1 month<br>ago) | (3 months<br>ago) | (6 months<br>ago) | (a year ago) | month              |                             |  |
| Mar-21                                  | 80.70     | 74.67            | 70.56             | 63.61             | 59.01        | 8.08               | 36.76                       |  |
| May-21                                  | 81.62     | 75.51            | 71.23             | 64.23             | 59.56        | 8.09               | 37.04                       |  |
| Jul-21                                  | 82.37     | 76.20            | 71.71             | 64.75             | 59.97        | 8.10               | 37.35                       |  |
| Oct-21                                  | 78.97     | 74.00            | 70.42             | 63.59             | 58.35        | 6.72               | 35.34                       |  |
| Dec-21                                  | 77.02     | 72.90            | 69.52             | 62.88             | 58.65        | 5.65               | 31.32                       |  |

# **Future Price Trend (Active Contract):**