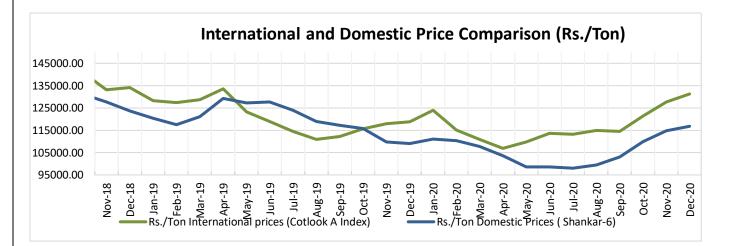

| 81.62     | 75.51            | 71.23             | 64.23             | 59.56        | 8.09               | 37.04                       |  |
| Jul-21                                  | 82.37     | 76.20            | 71.71             | 64.75             | 59.97        | 8.10               | 37.35                       |  |
| Oct-21                                  | 78.97     | 74.00            | 70.42             | 63.59             | 58.35        | 6.72               | 35.34                       |  |
| Dec-21                                  | 77.02     | 72.90            | 69.52             | 62.88             | 58.65        | 5.65               | 31.32                       |  |

# **Future Price Trend (Active Contract):**



# International and Domestic Price Comparision



### Cotton Prices at Key Spot Markets:

| Commodity      | Ka          | pas         | Weekly Ave<br>(Rs./Q          |                               |        |
|----------------|-------------|-------------|-------------------------------|-------------------------------|--------|
| State          | Centre      | Variety     | 08th Jan'21 to<br>14th Jan'21 | 01st Jan'21 to<br>07th Jan'21 | Change |
|                | Ahmedabad   | Shankar-6   | 5870                          | 5879                          | -9     |
|                | Gondal      | Shankar-6   | 5910                          | 5864                          | 46     |
|                | Rajkot      | B.T. Cotton | 5901                          | 5823                          | 78     |
| Gujarat        | Patan       | B.T.