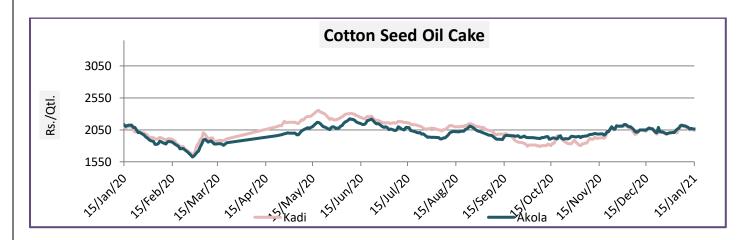

### Cotton Seed Oil Cake weekly Price Scenario

The demand for Cottonseed Oil Cakes has increased slightly due to which prices have been increasing. However, there are concerns about 50% of the total production that is still lying in the go-downs and warehouses. The average price in Kadi was Rs. 2071/q and forAkola was Rs. 2086/q higher from the previous week.

|         | Weekly Average Pric |           |          |
|---------|---------------------|-----------|----------|
| Centers | 14-Jan-21           | 07-Jan-21 | % Change |
|         | 2071                | 2058      | 0.62     |
| Kadi    |                     |           |          |
|         | 2086                | 2066      | 0.98     |
| Akola   |                     |           |          |