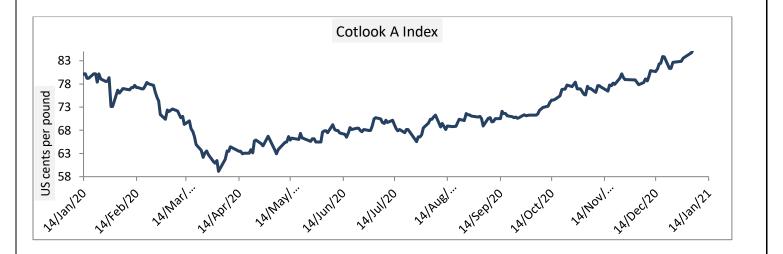

### **Cotlook A Index**

Cotlook A indexwas higherin this week. The Cotlook A Index was at 86.71 cents/lb lower compared to the previous week (85.93 cents/lb).

| Cotlook A Index | WeeklyAverage Price change as on |           | % Change                   |
|-----------------|----------------------------------|-----------|----------------------------|
|                 | 14-Jan-21                        | 07-Jan-21 |                            |
| Prices          | 86.71                            | 85.93     | 0.91                       |
|                 |                                  | Pr        | ices in US cents per Pound |