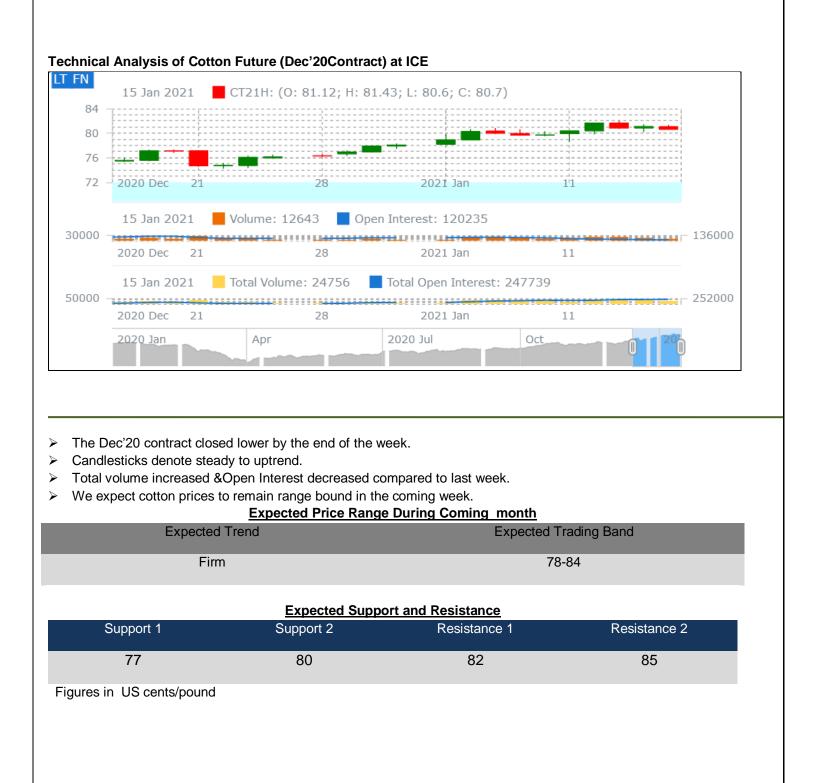

### **Cotton Future Prices at ICE**

| Cotton Prices in Future Contract on ICE |           |                  |                   |                   |              | Prices in cents/Lb |                             |  |
|-----------------------------------------|-----------|------------------|-------------------|-------------------|--------------|--------------------|-----------------------------|--|
|                                         |           | 15-Dec-20        | 17-Oct-20         | 19-Jul-20         | 15-Jan-20    | % Change over a    | % Change over previous year |  |
| Contracts                               | 15-Jan-21 | (1 month<br>ago) | (3 months<br>ago) | (6 months<br>ago) | (a year ago) | month              |                             |  |
| Mar-21                                  | 80.70     | 74.67            | 70.56             | 63.61             | 59.01        | 8.08               | 36.76                       |  |
| May-21                                  | 81.62     | 75.51            | 71.23             | 64.23             | 59.56        | 8.09               | 37.04                       |  |
| Jul-21                                  | 82.37     | 76.20            | 71.71             | 64.75             | 59.97        | 8.10               | 37.35                       |  |
| Oct-21                                  | 78.97     | 74.00            | 70.42             | 63.59             | 58.35        | 6.72               | 35.34                       |  |
| Dec-21                                  | 77.02     | 72.90            | 69.52             | 62.88             | 58.65        | 5.65               | 31.32                       |  |

# **Future Price Trend (Active Contract):**