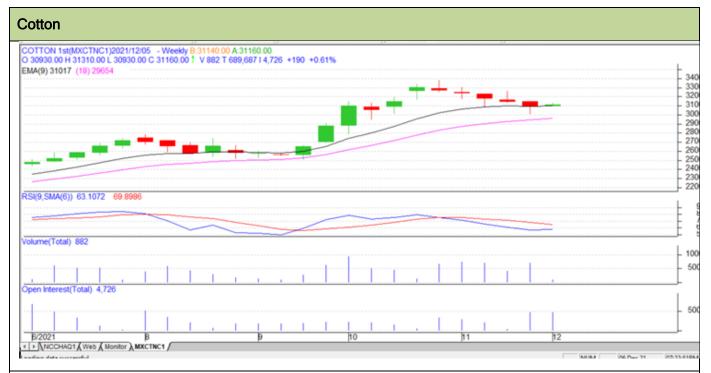

## Technical Commentary:

- The recent trend is bullish in cotton.
- Mild resistance is seen around 31370.
- If the market tests the support at 30590, intraday long positions may be created.

## Strategy: Buy

| Intraday Supports & S2 Resistances |     | S2  | <b>S1</b> | РСР   | R1    | R2    |       |
|------------------------------------|-----|-----|-----------|-------|-------|-------|-------|
| Cotton                             | MCX | Dec | 30740     | 30820 | 31160 | 31370 | 31490 |
|                                    |     |     | Call      | Entry | T1    | T2    | SL    |
| Cotton                             | MCX | Dec | Buy       | 31150 | 31250 | 31340 | 31080 |