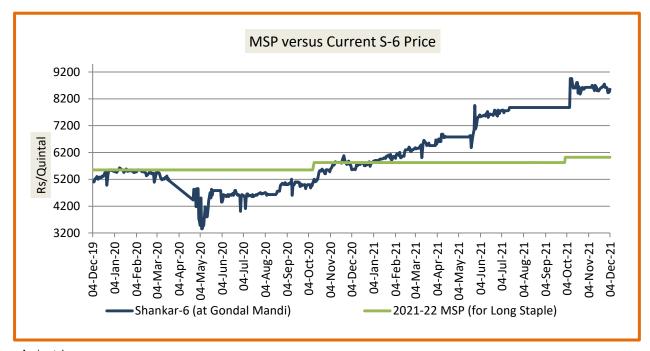

#### **Spot Price versus MSP**

Average kapas price at Gondal market stood slightly higher at Rs. 8660/qt from the previous week at Rs. 8602/q.

Source: Agriwatch