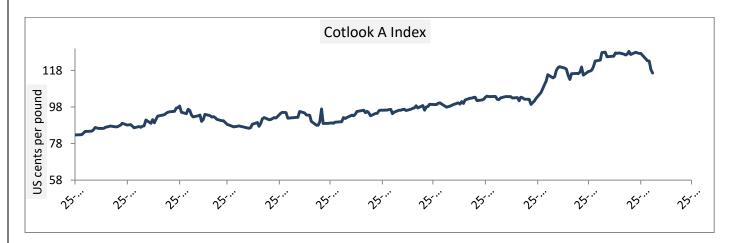

## Cotlook A Index

Cotlook A index was lower this week. The Cotlook A Index was at 121.74 cents/lb higher as compared to the previous week (127.56 cents/lb).

| Cotlook A Index              | WeeklyAverage P | % Change  |       |  |  |
|------------------------------|-----------------|-----------|-------|--|--|
|                              | 01-Dec-21       | 24-Nov-21 |       |  |  |
| Prices                       | 121.74 127.56   |           | -4.56 |  |  |
| Prices in US cents per Pound |                 |           |       |  |  |

Source: Cotlook