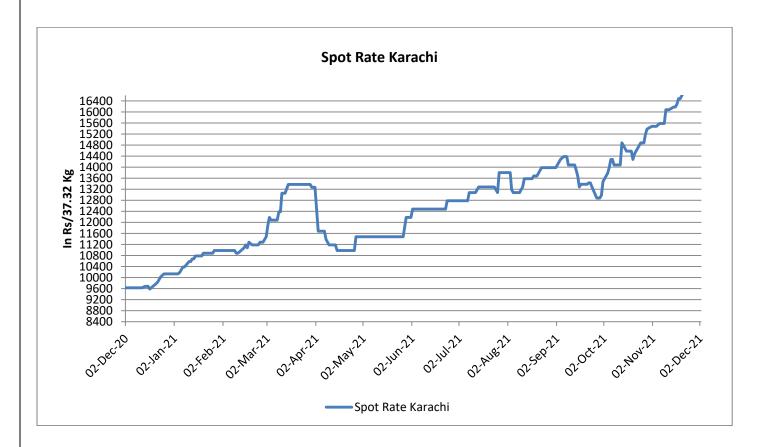

## **Pakistan Spot Prices**

The Karachi spot price stood higher around Rs.17560/q from the previous week.

| Karachi Spot<br>Prices    | WeeklyAveraç | % Change  |       |  |
|---------------------------|--------------|-----------|-------|--|
|                           | 01-Dec-21    | 24-Nov-21 |       |  |
| Prices                    | 17560 17640  |           | -0.45 |  |
| Prices in Rs per 37.32 Kg |              |           |       |  |