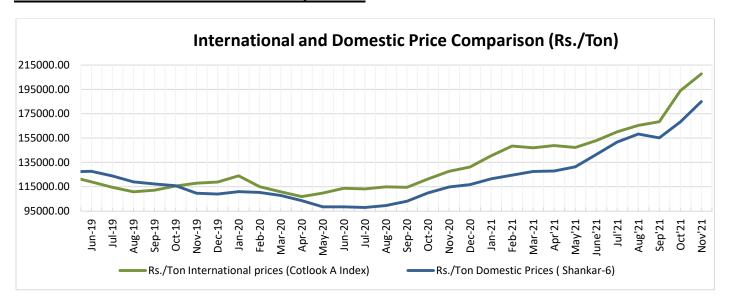

85.80          | 72.19        | -8.72           | 51.53         |
| Mar-22    | 104.19                                  | 115.03           | 93.29          | 85.18          | 73.07        | -9.42           | 42.59         |
| May-22    | 102.77                                  | 113.45           | 92.64          | 85.04          | 73.77        | -9.41           | 39.31         |
| Jul-22    | 100.67                                  | 110.81           | 92.07          | 85.02          | 71.80        | -9.15           | 40.21         |
| Dec-22    | 90.86                                   | 99.56            | 90.48          | 84.94          | 70.59        | -8.74           | 28.72         |

# **Future Price Trend (Active Contract):**





# **International and Domestic Price Comparision**



#### **Cotton Prices at Key Spot Markets:**

| Commodity | Ka          | pas         | Weekly Ave<br>(Rs./Qı                                                                                                                                                                                                                                                                                                                                                                                                                                                                                               |                                  | Change |
|-----------|-------------|-------------|----------------------------------------------------------------------------------------------------------------------------