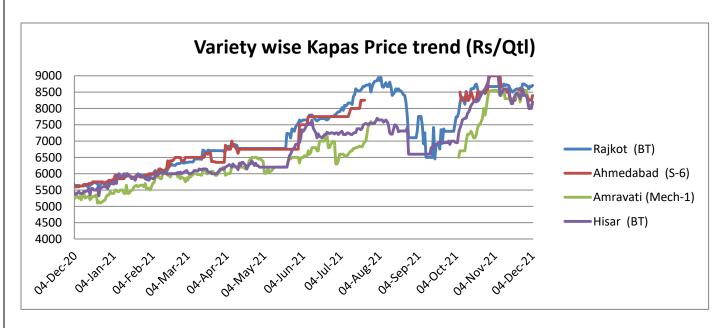

#### Kapas (Raw Cotton) Weekly Price Scenario

**Weekly Price Review:** Weekly kapas average price at Rajkot stood higher at Rs. 8679/q compared to previous week Rs. 8576/q whereas, in Hisar were prices stood lower at Rs. 8341/q compared to previous week price of Rs. 8359/qt. For Amravati and Ahmedabad prices were at Rs. 8383/qt and Rs. 8445/qt respectively.