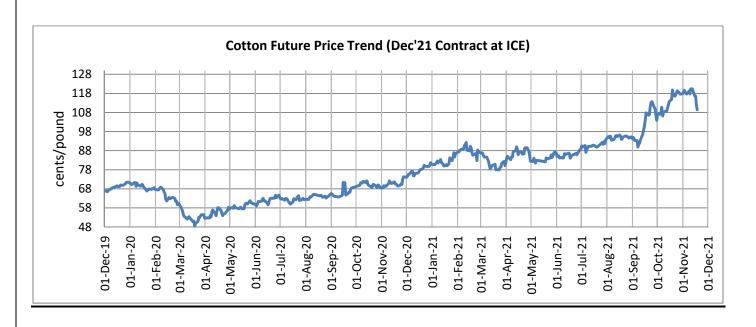

| 119.84           | 95.14          | 85.80          | 72.19        | -8.72           | 51.53         |
| Mar-22    | 104.19                                  | 115.03           | 93.29          | 85.18          | 73.07        | -9.42           | 42.59         |
| May-22    | 102.77                                  | 113.45           | 92.64          | 85.04          | 73.77        | -9.41           | 39.31         |
| Jul-22    | 100.67                                  | 110.81           | 92.07          | 85.02          | 71.80        | -9.15           | 40.21         |
| Dec-22    | 90.86                                   | 99.56            | 90.48          | 84.94          | 70.59        | -8.74           | 28.72         |

# **Future Price Trend (Active Contract):**





# **International and Domestic Price Comparision**



#### **Cotton Prices at Key Spot Markets:**

| Commodity | Ka          | pas         | Weekly Ave<br>(Rs./Qı                                                                                                                                                                                                                                                                                                                                                                                                                                                                                               |                                  | Change |
|-----------|-------------|-------------|--------------------------------------------------------------------