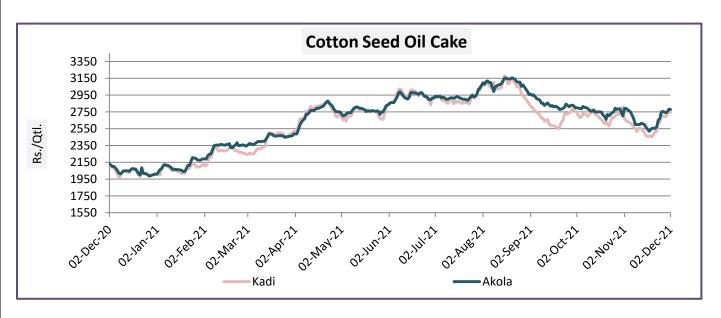

## Cotton Seed Oil Cake weekly price Scenario

The cottonseed oilcake prices have increased from the previous week. The average price of cottonseed oilcake in the Kadi market was Rs. 2691 per quintal from Rs. 2513 per quintal and in Akola prices were at Rs. 2734 per quintal from Rs. 2570 per quintal the previous week.

|       | Weekly Average Pric |          |      |
|-------|---------------------|----------|------|
|       | 01-Dec-21           | % Change |      |
|       | 2691                | 2513     | 7.08 |
| Kadi  |                     |          |      |
|       | 2734                | 2570     | 6.38 |
| Akola |                     |          |      |

Source: NCDEX