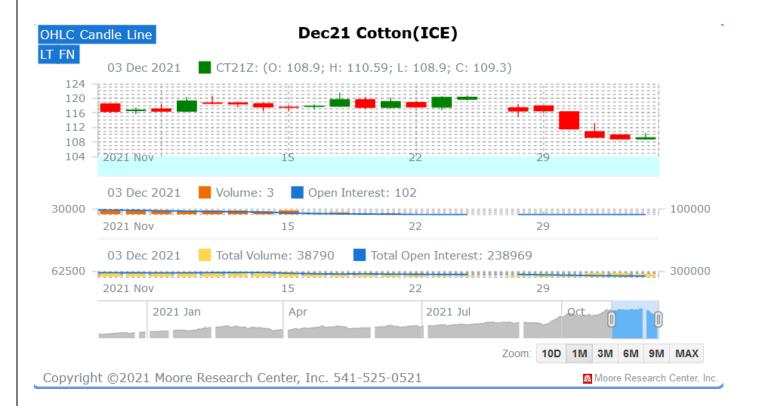

## Technical Analysis of Cotton Future (Dec'21Contract) at ICE

- The Dec'21 contract closed high by the end of the week.
- > Candlesticks denote steady to an upward trend.
- > Total volume increased &Open Interest decreased compared to last week.
- We expect cotton prices to remain range bound in the coming week.

## **Expected Price Range During Coming month**

| Expected Trend | Expected Trading Band |
|----------------|-----------------------|
| Firm           | 109-121               |

## **Expected Support and Resistance**

| Support 1 | Support 2 | Resistance 1 | Resistance 2 |
|-----------|-----------|--------------|--------------|
| 108       | 100       | 115          | 120          |

Figures in US cents/pound