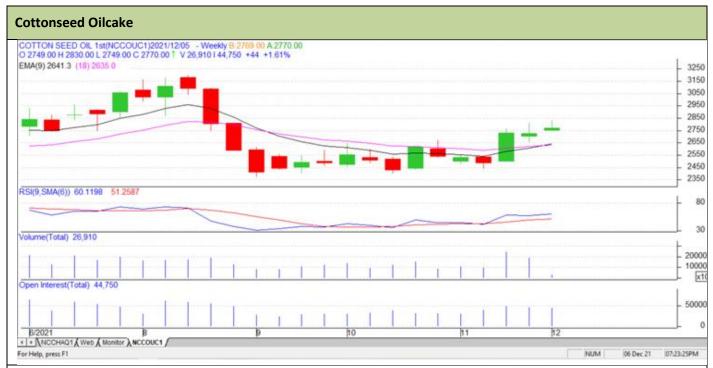

#### **Technical Commentary:**

- Cottonseed oilcake on the daily chart is downward trending.
- On the intra-day chart, there exists a consolidation zone (support) at 2530 and then a trendline support at 2420. Strong resistance is seen at 2879.

Strategy: Buy

| Intraday Supports & Resistances |       |      | <b>S2</b> | <b>S1</b> | PCP  | R1   | R2   |
|---------------------------------|-------|------|-----------|-----------|------|------|------|
| Cotton oil cake                 | NCDEX | Dec  | 2549      | 2619      | 2739 | 2879 | 2939 |
| Intraday Trade Call             |       | Call | Entry     | T1        | T2   | SL   |      |
| Cotton oil cake                 | NCDEX | Dec  | Buy       | 2729      | 2829 | 2849 | 2659 |