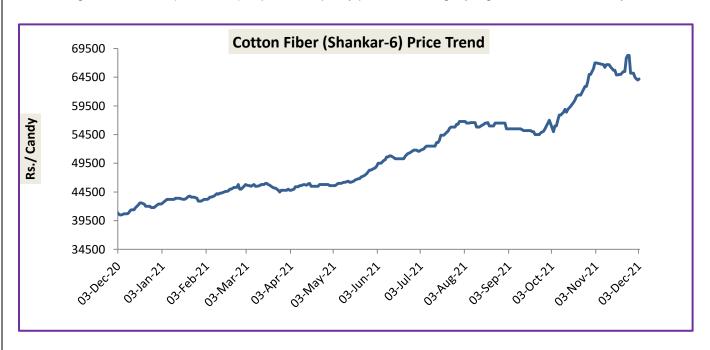

## **Cotton Fiber price Outlook**

The average cotton fibers (Shankar-6) of premium quality prices were slightly higher at Rs.65950/candy this week.

Source: Cotton Association of India (CAI)