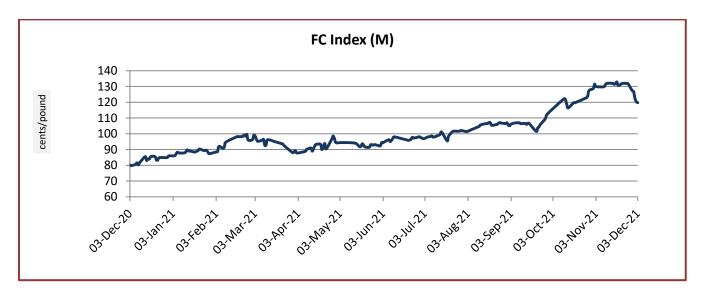

## **China Cotton Index and Foreign Cotton Index**

| Cotton Index                 | Weekly Avera       | Weekly Average Price as on |       |  |  |
|------------------------------|--------------------|----------------------------|-------|--|--|
|                              | 1-Dec-21 24-Nov-21 |                            |       |  |  |
| FC (S)                       | 131.46             | 133.37                     | -1.43 |  |  |
| FC (M)                       | 128.05             | 131.92                     | -2.93 |  |  |
| FC (L)                       | 126.46             | 130.32                     | -2.96 |  |  |
| Prices in US cents per Pound |                    |                            |       |  |  |