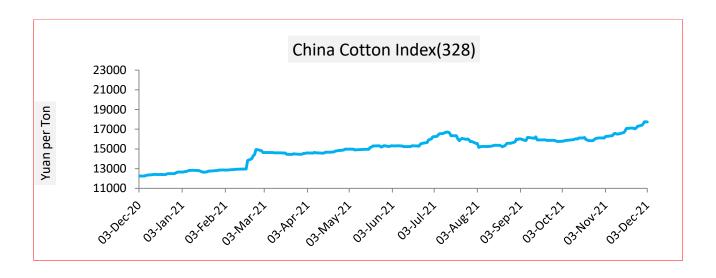

Source: China Cotton Association

| Cotton Index | Weekly Avera           | % Change |       |
|--------------|------------------------|----------|-------|
|              | 01-Dec-21              |          |       |
| CCIndex(328) | 22537.80               | 22690.20 | -0.67 |
| CCIndex(527) | 21083.80               | 21260.00 | -0.83 |
| CCIndex(229) | 23088.20 23214.20      |          | -0.54 |
|              | Prices in Yuan per ton |          |       |