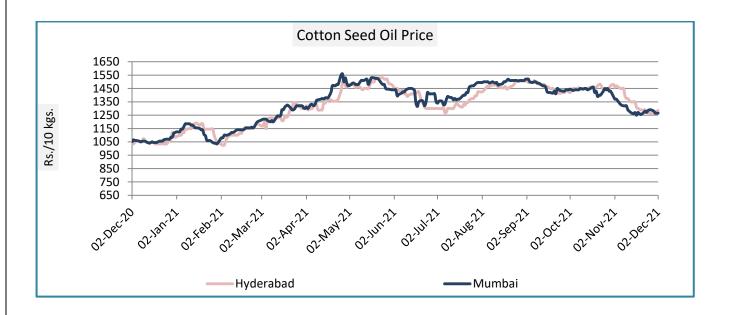

#### **Price Scenario**

Cottonseed oil prices have slightly decreased across the major centers during the week ending on 24th Nov'21.

|           | Weekly Average Pri  | ce as on (Rs/10 kg.) | 0/ 01    |  |
|-----------|---------------------|----------------------|----------|--|
|           | 01-Dec-21 24-Nov-21 |                      | % Change |  |
| New Delhi | -                   | -                    | -        |  |
| Rajkot    | 1271                | 1286                 | -1.17    |  |
| Hyderabad | 1261                | 1276                 | -1.18    |  |
| Mumbai    | 1268                | 1283                 | -1.17    |  |

Source: Agriwatch