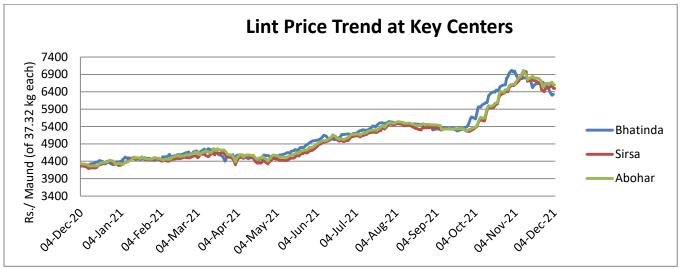

## **Lint price Outlook**

The average price stood higher at Rs.6586/maund of lint in Abohar, in Bhatinda was at Rs.6585/ maund, and same in sirsa at Rs.6481/maund.

Source: Agriwatch