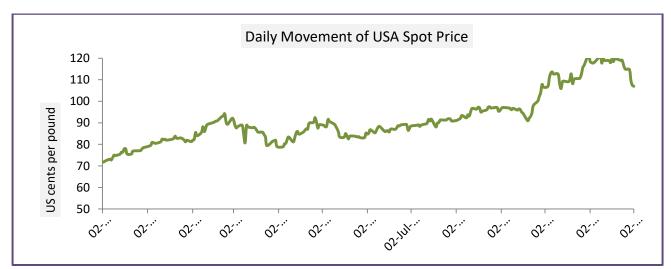

## **USA Spot Prices**

U.S.A spot prices have decreased from the prior week by 6.97 percent at 110.75 cents per pound.

| USA Spot Prices              | Monthly Avera | % Change  |       |  |  |
|------------------------------|---------------|-----------|-------|--|--|
|                              | 01-Dec-21     | 24-Nov-21 |       |  |  |
| Prices                       | 110.75        | 119.05    | -6.97 |  |  |
| Prices in US cents per Pound |               |           |       |  |  |