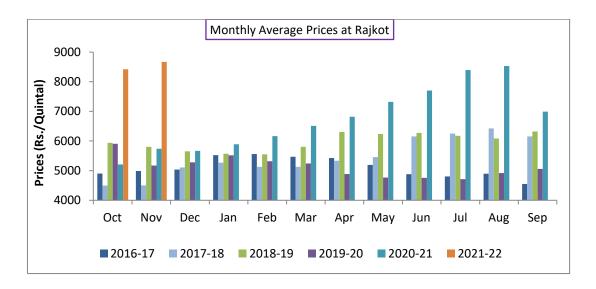

#### Kapas Monthly M-o-M Price Scenario

The arrivals in the month of November were higher in the market and the monthly average price were at Rs. 8667.5/q compared to the prices during the corresponding month of the previous season.(Rs. 5740/q)