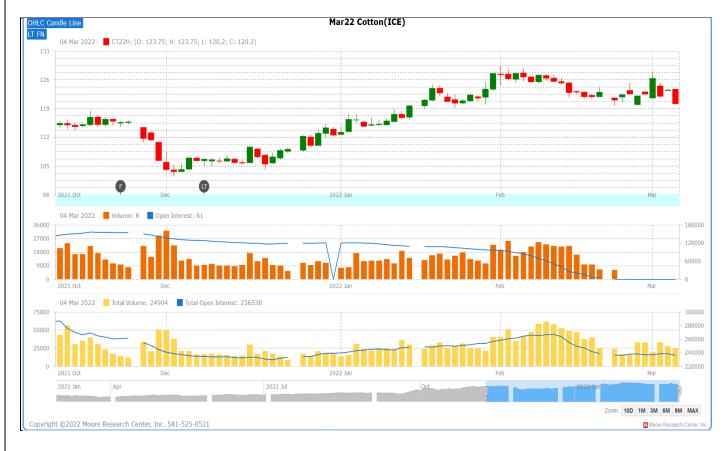

## Technical Analysis of Cotton Future (Mar'22Contract) at ICE

- > The Mar'22' contract closed low by the end of the week.
- > Total volume increased &Open Interest decreased compared to last week.
- > We expect cotton prices to remain firm in the coming week.

#### **Expected Price Range During Coming month**

| Expected Trend | Expected Trading Band |
|----------------|-----------------------|
| Firm           | 122-132               |

## **Expected Support and Resistance**

| Support 1 | Support 2 | Resistance 1 | Resistance 2 |
|-----------|-----------|--------------|--------------|
| 120       | 115       | 125          | 130          |

Figures in US cents/pound