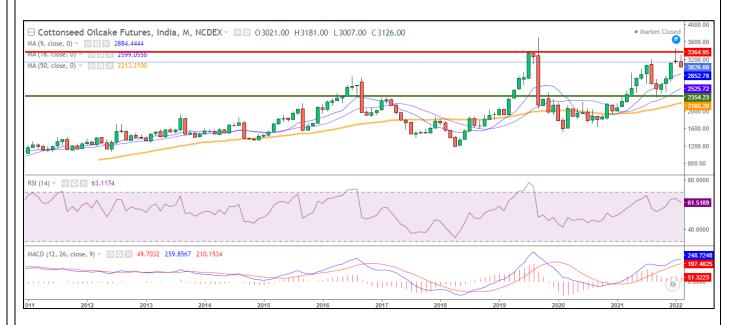

#### **Technical Chart**:

#### **Technical Commentary:**

- Currently trading above 9 and 18 DMA indicating firm momentum.
- Currently trading above 50 DMA.
- RSI indicating good buying strength.
- MACD crossover indicating firm tone.

| Intraday Supports & Resistances |       | S1   | S2    | PCP  | R1   | R2   |      |
|---------------------------------|-------|------|-------|------|------|------|------|
| Cottonseed oilcake NCDEX Mar    |       |      | 2900  | 2800 | 3082 | 3300 | 3400 |
| Intraday Trade Call             |       | Call | Entry | T1   | T2   | SL   |      |
| Cottonseed oilcake              | NCDEX | Mar  | Buy   | 3000 | 3100 | 3200 | 2950 |