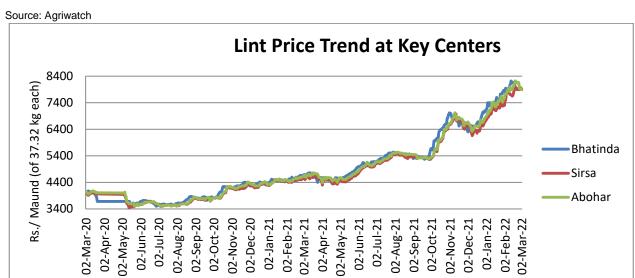

#### **Lint price Outlook**

The average price stood lower at Rs. 7930/maund this week compared to Rs.8036/maund previous week in Abohar, in Bhatinda prices were at Rs.7915/ maund, and slightly lower in Sirsa at Rs.7915/ maund from Rs.7919/maund previous week.