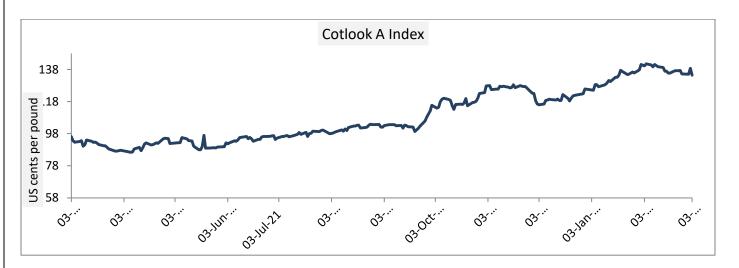

#### Cotlook A Index

Cotlook A Index was lower this week. The Cotlook A Index was at 136.16 cents/lb lower as compared to the previous week (136.60 cents/lb), possibly led by the lowering of production in the US and World by USDA All other markets also seem to have taken a cue from the same.