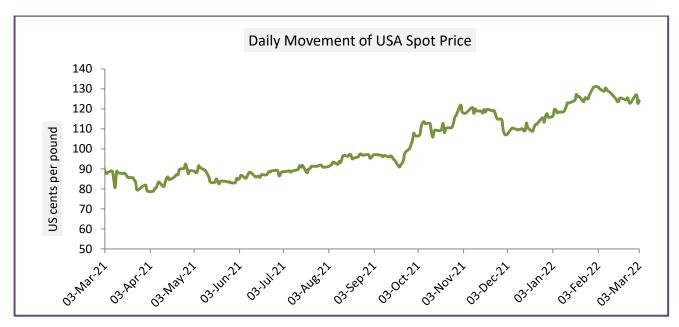

#### **USA Spot Prices**

U.S.A spot prices was at 124.02 cents per pound last week.

| USA Spot Prices              | Monthly Avera | % Change |       |  |  |
|------------------------------|---------------|----------|-------|--|--|
|                              | 02-Mar-22     |          |       |  |  |
| Prices                       | 124.02 124.82 |          | -0.64 |  |  |
| Prices in US cents per Pound |               |          |       |  |  |