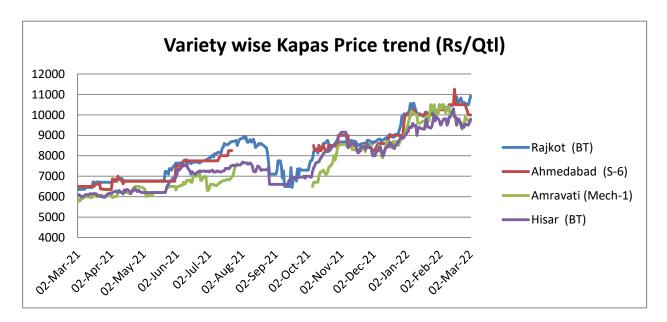

## Kapas (Raw Cotton) Weekly Price Scenario

**Weekly Price Review:** Weekly kapas average price at Rajkot stood slightly lower at Rs. 10646/q compared to previous week Rs. 10675/q, whereas at Hisar prices stood lower at Rs. 9562/q compared to previous week price of Rs. 9575/qt. For Amravati and Ahmedabad prices were at Rs. 9700/qt and Rs. 10250/qt respectively.

#### Kapas Monthly M-o-M Price Scenario

The arrivals in the month of February were higher in the market and the monthly average price was at Rs. 10,519/q compared to the prices during the corresponding month of the previous season. (Rs. 11, 4150/q)