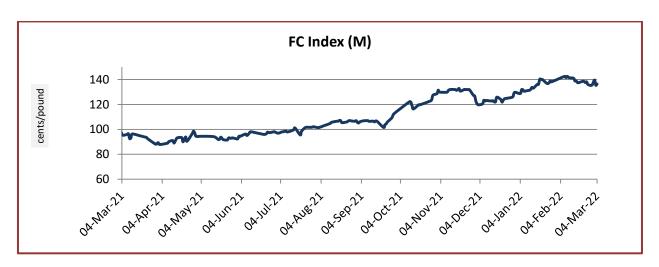

#### **China Cotton Index and Foreign Cotton Index**

| Cotton Index | Weekly Avera                 | % Change  |       |  |  |  |
|--------------|------------------------------|-----------|-------|--|--|--|
|              | 02-Mar-22                    | 23-Feb-22 |       |  |  |  |
| FC (S)       | 138.76                       | 139.30    | -0.39 |  |  |  |
| FC (M)       | 137.35                       | 140.41    | -0.44 |  |  |  |
| FC (L)       | 135.78                       | 136.38    | -0.44 |  |  |  |
|              | Prices in US cents per Pound |           |       |  |  |  |