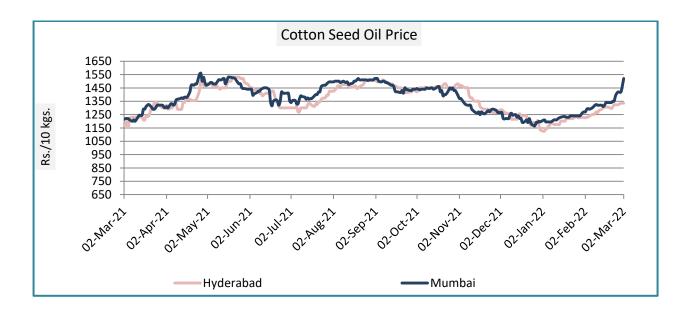

#### **Price Scenario**

Cottonseed oil prices have slightly increased across the major centers during the week ending on 02th Mar'22 and expected to continue to increase in the coming week.

|           | Weekly Average Pri | ce as on (Rs/10 kg.) | 0/ Change |  |
|-----------|--------------------|----------------------|-----------|--|
|           | 02-Mar-22          | 23-Feb-22            | % Change  |  |
| New Delhi | -                  | -                    | -         |  |
| Rajkot    | 1447 1360          |                      | 8.60      |  |
| Hyderabad | 1465               | 1353                 | 8.28      |  |
| Mumbai    | 1512               | 1377                 | 9.80      |  |