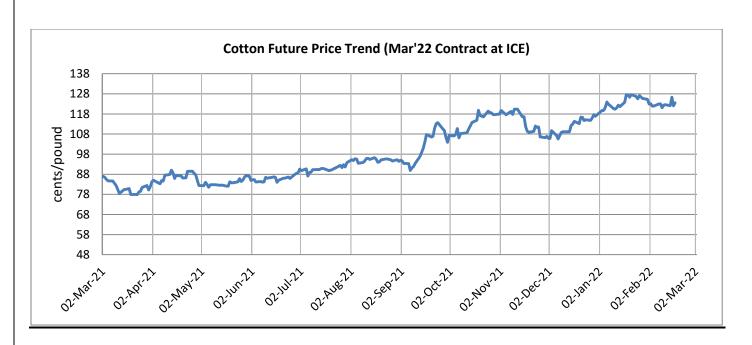

# **Future Price Trend (Active Contract):**

#### **Cotton Future Prices at ICE**

|           | Cotton Prices in Future Contract on ICE |                  |                |                |              | Prices in       | cents/Lb      |
|-----------|-----------------------------------------|------------------|----------------|----------------|--------------|-----------------|---------------|
| Contracts | 02-Mar-                                 | 31-Jan-22        | 02-Dec-<br>21  | 03-Sep-21      | 02-Mar-21    | % Change over a | % Change over |
| Contracts | 22                                      | (1 month<br>ago) | (3 months ago) | (6 months ago) | (a year ago) | month           | previous year |
| Mar-22    | 123.55                                  | 127.57           | 108.9          | 95.62          | 89.44        | -3.15           | 38.14         |
| May-22    | 119.80                                  | 123.07           | 103.7          | 94.02          | 90.99        | -2.66           | 31.66         |
| Jul-22    | 115.86                                  | 119.66           | 102.4          | 93.26          | 91.92        | -3.18           | 26.04         |
| Dec-22    | 105.33                                  | 106.87           | 100.48         | 92.67          | 87.04        | -1.44           | 21.01         |
| Mar-23    | 101.58                                  | 100.87           | 90.91          | 90.98          | 86.45        | 0.70            | 17.50         |