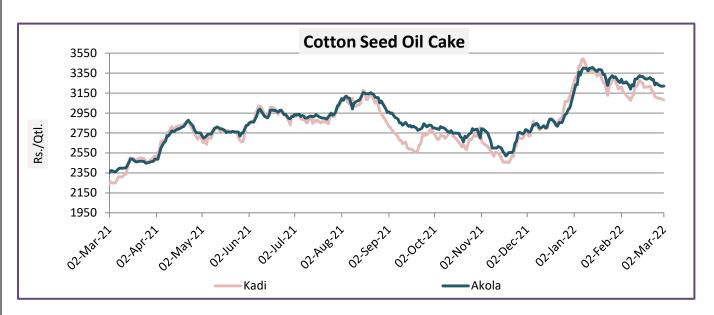

#### Cotton Seed Oil Cake weekly price Scenario

The average price of cottonseed oilcake in the Kadi market has decreased slightly as compared to previous week. Prices in Kadi were at Rs. 3156 per quintal from Rs. 3228 per quintal and in Akola prices have decreased and were at Rs. 3271 per quintal from Rs. 3302 per quintal the previous week.