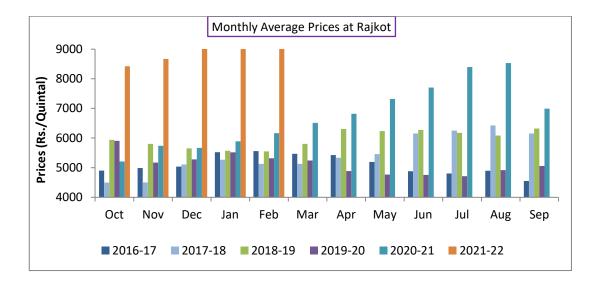

#### Kapas Monthly M-o-M Price Scenario

The arrivals in the month of February were higher in the market and the monthly average price was at Rs. 10,519/q compared to the prices during the corresponding month of the previous season. (Rs. 11, 4150/q)