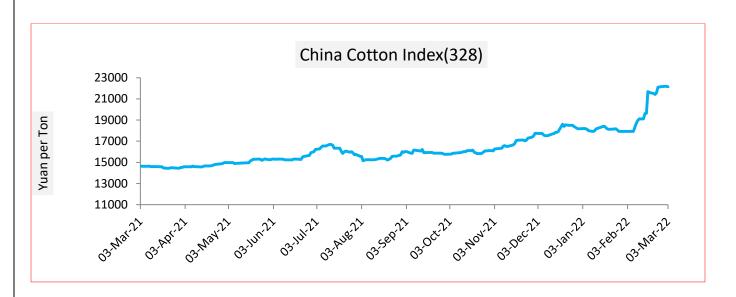

Source: China Cotton Association

| Cotton Index | Weekly Avera           | % Change  |       |
|--------------|------------------------|-----------|-------|
|              | 02-Mar-22              | 23-Feb-22 |       |
| CCIndex(328) | 22741.00               | 22815.40  | -0.33 |
| CCIndex(527) | 20935.25               | 21026.60  | -0.43 |
| CCIndex(229) | 23171.25 23270.40      |           | -0.43 |
|              | Prices in Yuan per ton |           |       |