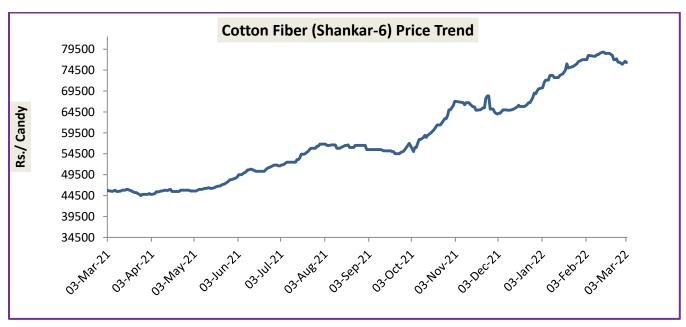

#### **Cotton Fiber price Outlook**

The average cotton fibers (Shankar-6) of premium quality prices were slightly lower at Rs.76500/ candy as compared to previous week price of Rs.77916/candy and is likely to go higher this week.