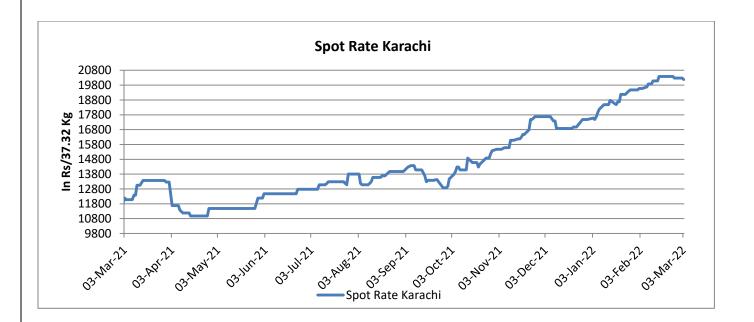

## **Pakistan Spot Prices**

The Karachi spot price stood lower around Rs.20180/q from Rs. 20305/q the previous week.

| Karachi Spot<br>Prices    | WeeklyAvera | % Change |       |  |  |
|---------------------------|-------------|----------|-------|--|--|
|                           | 02-Mar-22   |          |       |  |  |
| Prices                    | 20180 20305 |          | -0.62 |  |  |
| Prices in Rs per 37.32 Kç |             |          |       |  |  |