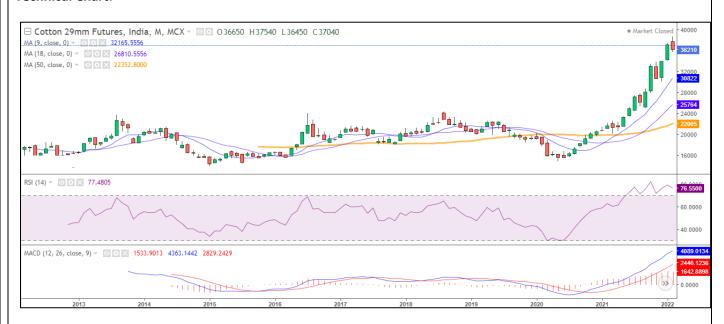

#### **Technical Chart**:

#### **Technical Commentary**:

- Currently trading above 9 and 21 DMA, indicating bullish trend.
- Trading above 50 DMA.
- MACD, indicating bullish momentum.
- RSI is indicating strong buying strength, currently in oversold zone.

| Intraday Supports & Resistances |     | Intraday Supports & Resistances |       | S2    | PCP   | R1    | R2    |
|---------------------------------|-----|---------------------------------|-------|-------|-------|-------|-------|
| Cotton MCX Mar                  |     | 35500                           | 35000 | 36210 | 39000 | 40000 |       |
| Intraday Trade Call             |     | Call                            | Entry | T1    | T2    | SL    |       |
| Cotton                          | MCX | Mar                             | Buy   | 36000 | 37000 | 38000 | 35500 |