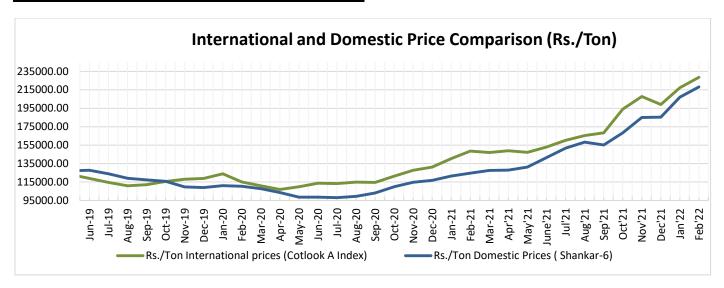

95.62          | 89.44        | -3.15           | 38.14         |
| May-22    | 119.80                                  | 123.07           | 103.7          | 94.02          | 90.99        | -2.66           | 31.66         |
| Jul-22    | 115.86                                  | 119.66           | 102.4          | 93.26          | 91.92        | -3.18           | 26.04         |
| Dec-22    | 105.33                                  | 106.87           | 100.48         | 92.67          | 87.04        | -1.44           | 21.01         |
| Mar-23    | 101.58                                  | 100.87           | 90.91          | 90.98          | 86.45        | 0.70            | 17.50         |

# **Future Price Trend (Active Contract):**





# **International and Domestic Price Comparision**



## **Cotton Prices at Key Spot Markets:**

| Commodity | , and the second | Kapas       | Weekly Ave<br>(Rs./Q                                                                                                                                                                                                                                                                                                                                   |                                                                               |        |
|-----------|---------------------------------------------------------------------------------------------------------------------------------------------------------------------------------------------------------------------------------------------------------------------