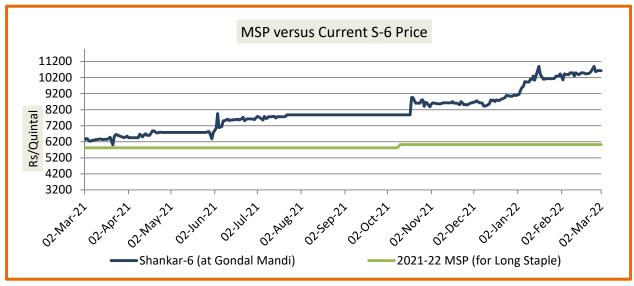

#### **Spot Price versus MSP**

Average kapas price at Gondal market stood slightly higher at Rs. 10665/qt from the previous week at Rs. 10634/q.

Source: Agriwatch