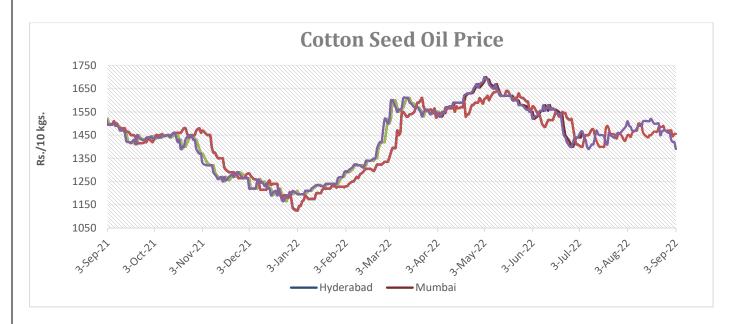

#### **Price Scenario**

Cottonseed oil prices have shown a weak trend across the major centers during the week ending on 03rd Sep'22.

| Center    | Weekly Average Pr | Weekly Average Price as on (Rs/10 kg.) |          |  |
|-----------|-------------------|----------------------------------------|----------|--|
| Center    | 03-Sep-22         | 27-Aug-22                              | % Change |  |
| Rajkot    | 1401              | 1499                                   | -6.55    |  |
| Hyderabad | 1364              | 1448                                   | -5.79    |  |
| Mumbai    | 1387              | 1463                                   | -5.22    |  |

Source: Agriwatch