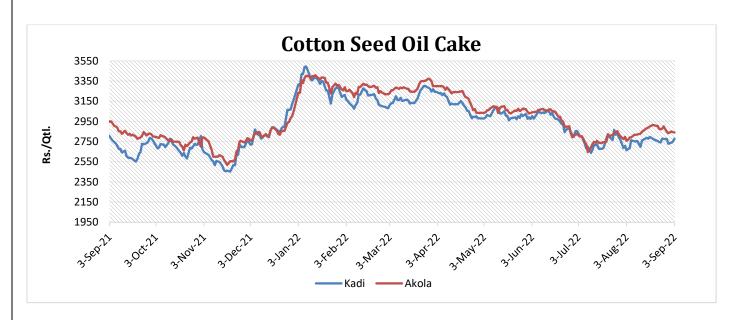

# Cotton Seed Oil Cake weekly price Scenario

The average price of cottonseed oilcake in the Kadi market has decreased slightly as compared to previous week. Prices in Kadi were at Rs. 2755 per quintal from Rs. 2760 per quintal and in Akola prices were at Rs. 2843 per quintal from Rs. 2890 per quintal the previous week.

| Center | Weekly Average Pric |          |       |
|--------|---------------------|----------|-------|
| Center | 03-Sep-22           | % Change |       |
| Kadi   | 2755                | 2760     | -0.18 |
| Akola  | 2843                | 2890     | -1.62 |

Source: NCDEX