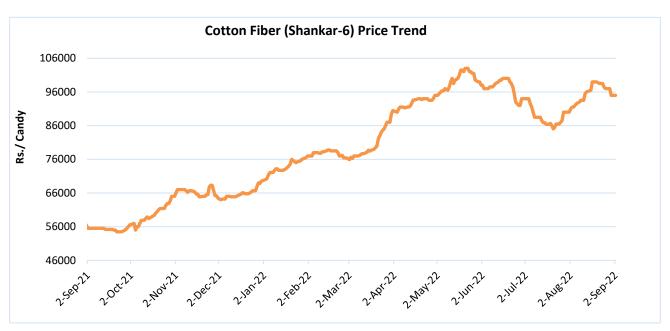

#### **Cotton Fiber price Outlook**

The average cotton fiber (Shankar-6) prices of premium quality have slightly lower and is currently at Rs.94800/candy and is likely to remain range bound in the coming week amid tight supply.