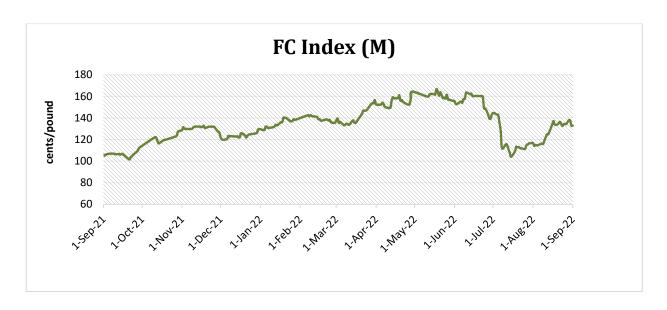

# **China Cotton Index and Foreign Cotton Index**

| <b>Cotton Index</b> | Weekly Avera | % Change  |                              |
|---------------------|--------------|-----------|------------------------------|
|                     | 01-Sep-22    | 27-Aug-22 |                              |
| FC (S)              | 136.62       | 135.77    | 0.63                         |
| FC (M)              | 135.31       | 134.46    | 0.63                         |
| FC (L)              | 134.13       | 133.23    | 0.67                         |
|                     |              |           | Prices in US cents per Pound |

Source: China Cotton Association

| Cotton Index | Weekly Avera | % Change  |                        |
|--------------|--------------|-----------|------------------------|
|              | 02-Sep-22    | 27-Aug-22 |                        |
| CCIndex(328) | 15977.80     | 15947.40  | 0.19                   |
| CCIndex(527) | 14541.00     | 14533.00  | 0.06                   |
| CCIndex(229) | 16357.60     | 16313.40  | 0.27                   |
|              | ,            |           | Prices in Yuan per ton |

Source: China Cotton Association