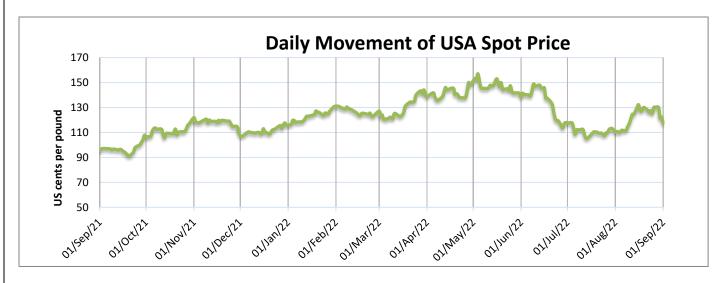

## **USA Spot Prices**

U.S.A spot prices was at 122.77 cents per pound last week.

| USA Spot Prices | Monthly Avera | % Change  |                              |
|-----------------|---------------|-----------|------------------------------|
|                 | 01-Sep-22     | 27-Aug-22 |                              |
| Prices          | 122.77        | 126.73    | -3.13                        |
|                 |               |           | Prices in US cents per Pound |

Source: USDA