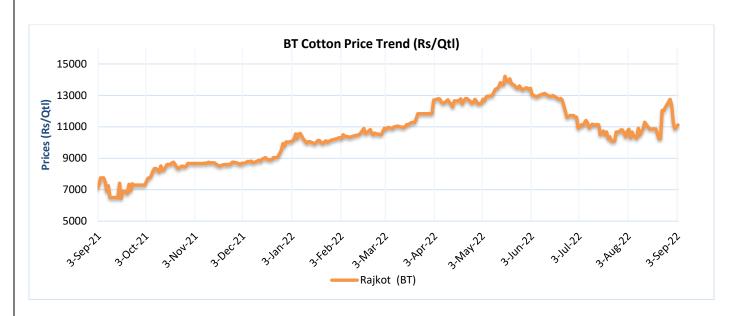

#### Kapas (Raw Cotton) Weekly Price Scenario

**Weekly Price Review:** Weekly BT Cotton average prices at Rajkot stood slightly higher at Rs. 11561/Qtl compared to previous week's Rs. 11363/Qtl.