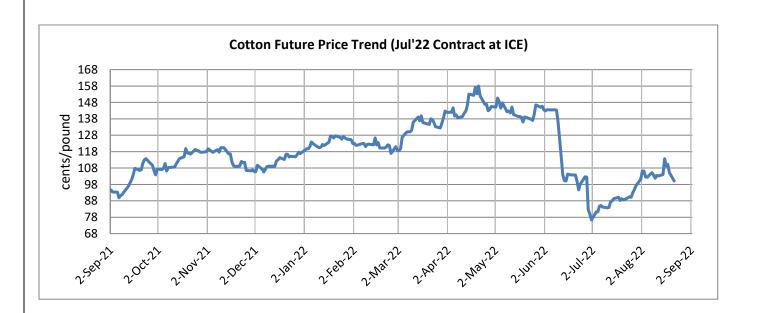

## **Cotton Future Prices at ICE**

|           | Cotton Prices in Future Contract on ICE |           |           |           |           |          | nts/Lb        |
|-----------|-----------------------------------------|-----------|-----------|-----------|-----------|----------|---------------|
|           |                                         |           |           |           |           | % Change | % Change      |
|           |                                         |           |           |           |           | over a   | over previous |
| Contracts | 02-Sep-22                               | 03-Aug-22 | 04-Jun-22 | 06-Mar-22 | 02-Sep-21 | month    | year          |
| Jul-22    | 94.45                                   | 88.62     | 103.68    | 112.70    | 90.48     | 6.58     | 4.39          |
| Oct-22    | 108.39                                  | 83.40     | 103.57    | 104.64    | 95.14     | 29.96    | 13.93         |
| Dec-22    | 103.21                                  | 100.36    | 94.90     | 101.21    | 93.29     | 2.84     | 10.63         |
| Mar-23    | 100.14                                  | 92.05     | 90.85     | 120.66    | 92.64     | 8.79     | 8.10          |
| May-23    | 97.79                                   | 90.54     | 88.61     | 116.94    | 92.07     | 8.01     | 6.21          |

## **Future Price Trend (Active Contract):**