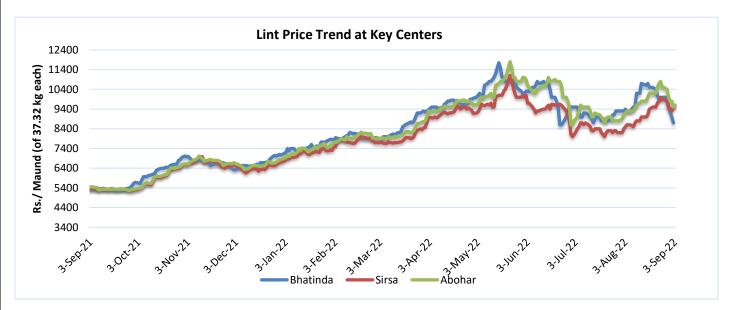

## **Lint price Outlook**

The average price stood slightly lower at Rs. 9250/maund this week compared to Rs.10000/maund previous week in Abohar, in Bhatinda prices were at Rs.9408/maund, and slightly lower in Sirsa at Rs.9241/maund from Rs.9558/maund previous week.