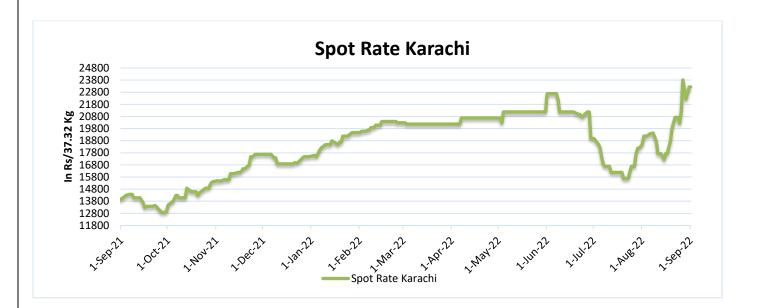

# **Pakistan Spot Prices**

The Karachi spot price had increased at Rs.22860/q same as the previous week.

| Karachi Spot<br>Prices | Weekly Average Price as on |           | % Change                  |
|------------------------|----------------------------|-----------|---------------------------|
|                        | 01-Sep-22                  | 27-Aug-22 |                           |
| Prices                 | 22860                      | 22509     | 1.56                      |
|                        |                            |           | Prices in Rs per 37.32 Kg |