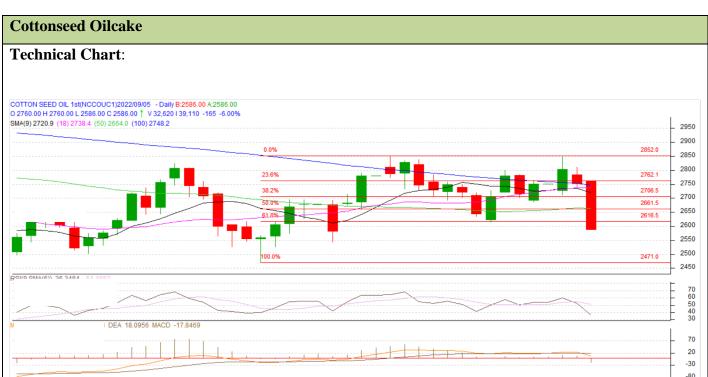

## **Technical Commentary:**

- As evident from the above chart overall downward trend was followed in the last week.
- Currently market is trading below 50 DMA; the market has broken more than 61% Fibonacci retracement level.
- RSI indicating weak buying strength.
- Market is expected to remain elevated in the coming week.

| <b>Intraday Supports</b> | & Resistan | ces | S1   | S2    | PCP  | R1   | R2   |
|--------------------------|------------|-----|------|-------|------|------|------|
| Cottonseed oilcake       | NCDEX      | Sep | 2470 | 2520  | 2586 | 2746 | 2761 |
| Intraday Trade Ca        | ll         |     | Call | Entry | T1   | T2   | SL   |
| Cottonseed oilcake       | NCDEX      | Sep | Buy  | 2596  | 2561 | 2536 | 2617 |