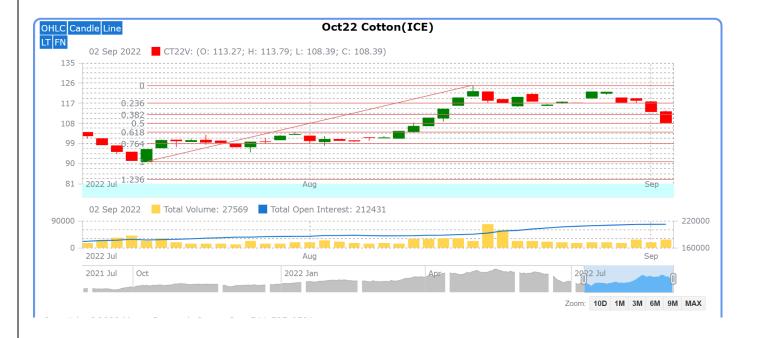

#### Technical Analysis of Cotton Future (Oct'22Contract) at ICE

- ➤ The Oct'22' contract has showed a weak movement during the week under review.
- ➤ Total volume decreased &Open Interest decreased compared to last week.
- Market is expected to take support at 98 level, and further likely to remain elevated in the coming week.

## **Expected Price Range During Coming month**

| Expected Trend | Expected Trading Band |
|----------------|-----------------------|
| weak           | 98-113                |

## **Expected Support and Resistance**

| Support 1 | Support 2 | Resistance 1 | Resistance 2 |
|-----------|-----------|--------------|--------------|
| 105       | 93        | 120          | 128          |

Figures in US cents/pound