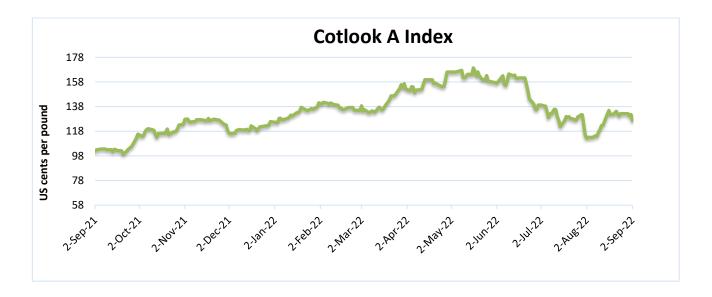

## Cotlook A Index

Cotlook A Index was lower this week. The Cotlook A Index was at 130.66 cents/lb lower as compared to the previous week (132.30 cents/lb).

| Cotlook A Index              | Weekly Average I | % Change      |  |  |
|------------------------------|------------------|---------------|--|--|
|                              | 02-Sep-22        | 27-Aug-22     |  |  |
| Prices                       | 130.66           | 130.66 132.30 |  |  |
| Prices in US cents per Pound |                  |               |  |  |

Source: Cotlook