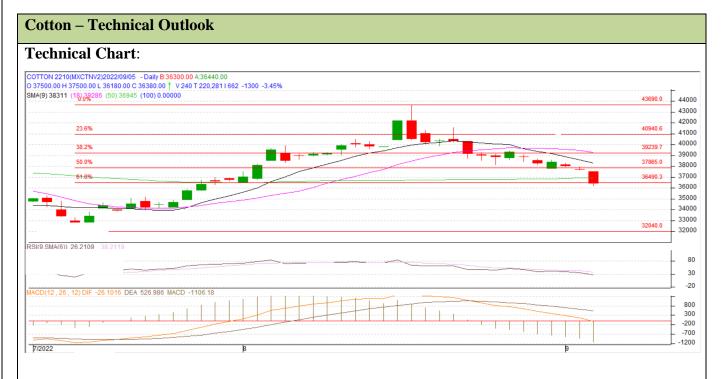

Commodity: Cotton Exchange: MCX

Contract: Sep Expiry: Sep. 30, 2021

## **Technical Commentary**:

- As depicted in the above chart, the overall trend remains downward. Market has broken up to 61%
   Fibonacci retracement level.
- Technically market is under long liquidation as the market has witnessed a drop in open interest by -0.28% to settle at 700 while prices are down -340 rupees, now Cotton is getting support at 37550 and below same could see a test of 37410 levels, and resistance is now likely to be seen at 37890, a move above could see prices testing 38090
- MACD indicates bearish momentum while oscillator RSI pointing down in the neutral zone. Both
  indicators point for a range-bound market with a slightly weak bias.
- Overall, the prices are expected to remain range-bound to slightly weak in the coming days.

| Intraday Su | pports & Res | sistances | S1    | S2    | PCP   | R1    | R2    |
|-------------|--------------|-----------|-------|-------|-------|-------|-------|
| Cotton      | MCX          | Sep       | 37550 | 36060 | 36380 | 37890 | 36730 |
| Intraday Tr | ade Call     |           | Call  | Entry | T1    | T2    | SL    |
| Cotton      | MCX          | Sep       | Buy   | 36390 | 36270 | 36170 | 36462 |