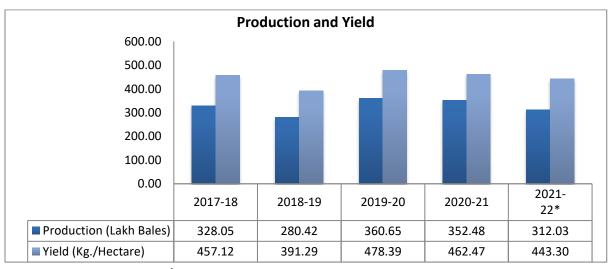

#### **Domestic Production & Yield**

Source: dacnet.nic.in \*04<sup>th</sup> Advance estimate as on 17.08.2022

• As per the 4<sup>th</sup> Advance Estimate, Cotton output in the country during the season 2021-22 is likely to fall by around 11% to 312.03 lakh bales from 352.48 lakh bales produced during 2020-21. Major reason behind the fall in production is decreased area and yield during the 2021-22 season.