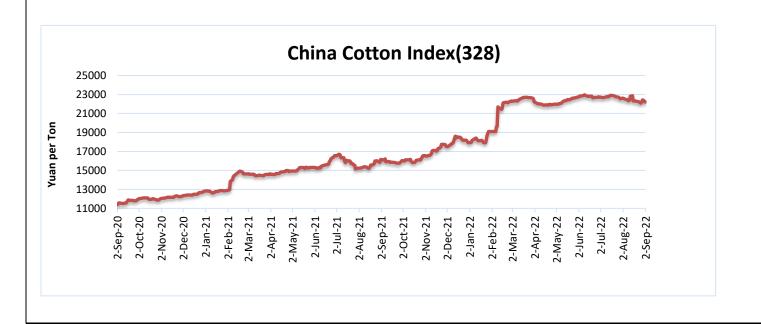

# **China Cotton Index and Foreign Cotton Index**

| <b>Cotton Index</b> | Weekly Avera | % Change  |                              |
|---------------------|--------------|-----------|------------------------------|
|                     | 01-Sep-22    | 27-Aug-22 |                              |
| FC (S)              | 136.62       | 135.77    | 0.63                         |
| FC (M)              | 135.31       | 134.46    | 0.63                         |
| FC (L)              | 134.13       | 133.23    | 0.67                         |
|                     |              |           | Prices in US cents per Pound |

Source: China Cotton Association

| Cotton Index | Weekly Avera | % Change  |                        |
|--------------|--------------|-----------|------------------------|
|              | 02-Sep-22    | 27-Aug-22 |                        |
| CCIndex(328) | 15977.80     | 15947.40  | 0.19                   |
| CCIndex(527) | 14541.00     | 14533.00  | 0.06                   |
| CCIndex(229) | 16357.60     | 16313.40  | 0.27                   |
|              | ,            |           | Prices in Yuan per ton |

Source: China Cotton Association