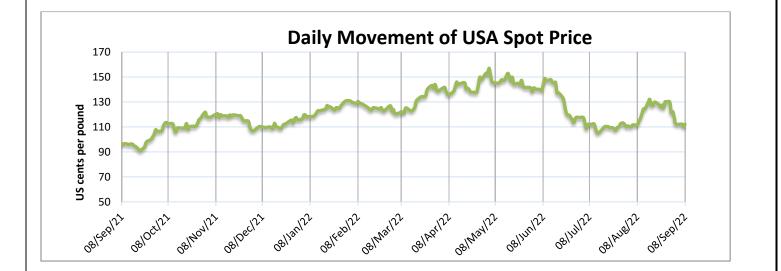

## **USA Spot Prices**

U.S.A spot prices was at 111.78 cents per pound last week.

| USA Spot Prices | Monthly Avera | % Change  |                              |
|-----------------|---------------|-----------|------------------------------|
|                 | 08-Sep-22     | 01-Sep-22 |                              |
| Prices          | 111.78        | 122.77    | -8.96                        |
|                 |               | ]         | Prices in US cents per Pound |