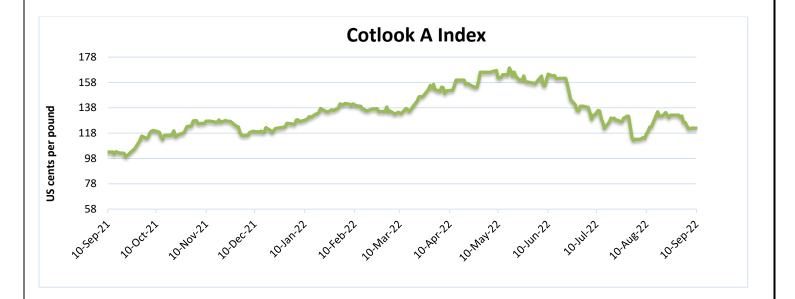

### Cotlook A Index

Cotlook A Index was lower this week. The Cotlook A Index was at 121.90 cents/lb lower as compared to the previous week (130.66 cents/lb).

| Cotlook A Index | Weekly Average I | % Change  |                              |
|-----------------|------------------|-----------|------------------------------|
|                 | 10-Sep-22        | 02-Sep-22 |                              |
| Prices          | 121.90           | 130.66    | -6.71                        |
|                 |                  |           | Prices in US cents per Pound |