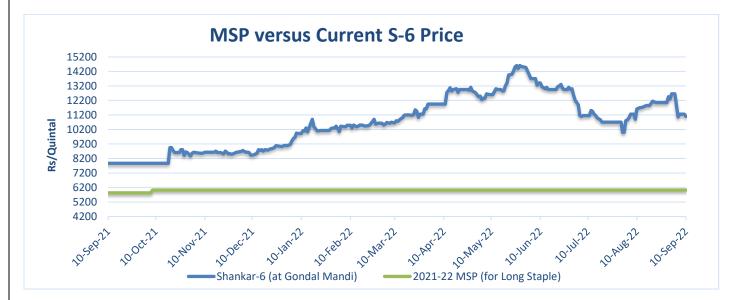

### Spot Price Comparison

AGRIWATCH

Cotton shanker-6 at Gondal market traded higher at Rs. 10,605 per quintal against the minimum support price of Rs. 6025 per quintal.