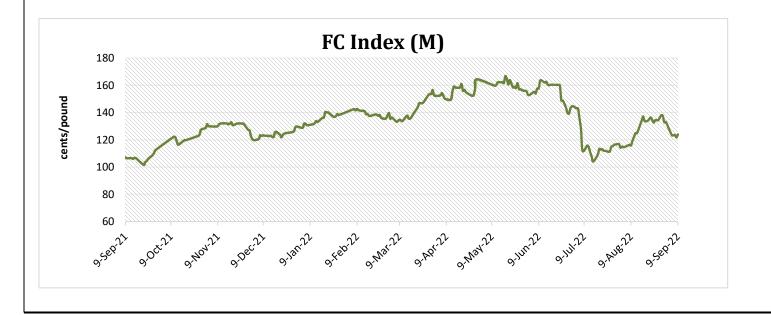

# China Cotton Index and Foreign Cotton Index

| Cotton Index | Weekly Avera | % Change  |                              |
|--------------|--------------|-----------|------------------------------|
|              | 09-Sep-22    | 01-Sep-22 |                              |
| FC (S)       | 124.35       | 136.62    | -8.98                        |
| FC (M)       | 123.17       | 135.31    | -8.97                        |
| FC (L)       | 122.01       | 134.13    | -9.04                        |
|              |              |           | Prices in US cents per Pound |