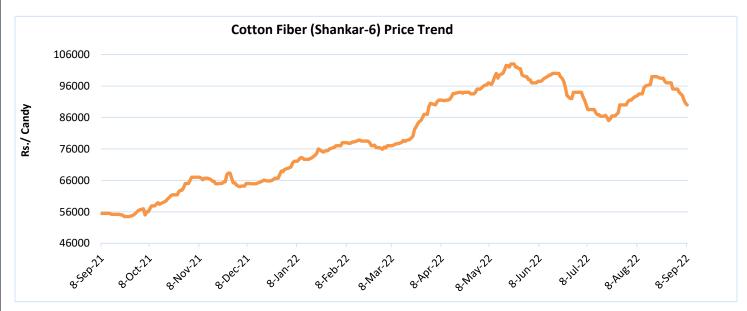

## Cotton Fiber price Outlook

The average cotton fiber (Shankar-6) prices of premium quality have slightly lower and is currently at Rs.90250/candy and is likely to remain range bound in the coming week amid tight supply.