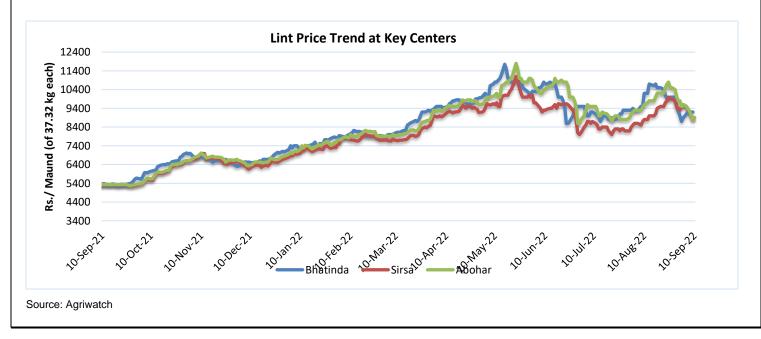

## **Lint price Outlook**

The average price stood slightly lower at Rs. 9116/maund this week compared to Rs.9250/maund previous week in Abohar, in Bhatinda prices were at Rs.9133/maund, and slightly lower in Sirsa at Rs.9091/maund from Rs.9251/maund previous week.