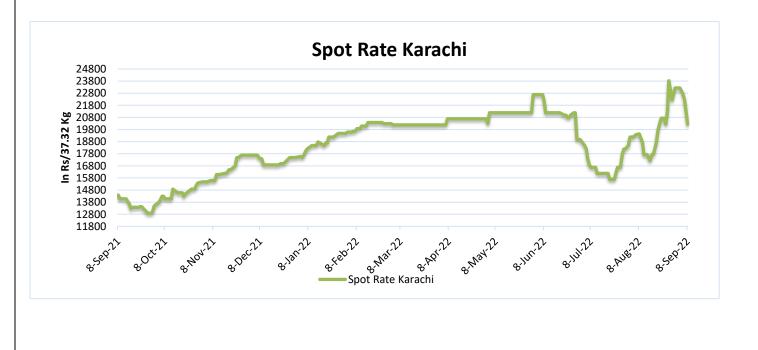

# Pakistan Spot Prices

The Karachi spot price had decreased at Rs.21235/q same as the previous week.

| Karachi Spot<br>Prices | Weekly Average Price as on |           |                           |  | % Change |
|------------------------|----------------------------|-----------|---------------------------|--|----------|
|                        | 08-Sep-22                  | 01-Sep-22 |                           |  |          |
| Prices                 | 21235                      | 22860     | -7.11                     |  |          |
|                        |                            |           | Prices in Rs per 37.32 Kg |  |          |