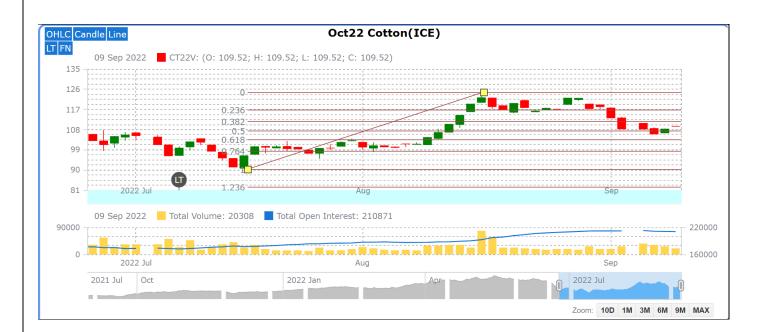

# **Technical Analysis of Cotton Future (Oct'22Contract) at ICE**

- > The Oct'22' contract has showed a weak movement during the week under review.
- > Total volume decreased &Open Interest decreased compared to last week.
- Market has taken support at 105 level, and had further retraced back.
- > Market is expected to remain elevated in the coming week.

| Expected Price Range During Coming week |           |              |              |  |  |  |  |  |
|-----------------------------------------|-----------|--------------|--------------|--|--|--|--|--|
| Expected                                | Trend     | Expected Tra | iding Band   |  |  |  |  |  |
| wea                                     | k         | 102-118      |              |  |  |  |  |  |
| Expected Support and Resistance         |           |              |              |  |  |  |  |  |
| Support 1                               | Support 2 | Resistance 1 | Resistance 2 |  |  |  |  |  |
| 105                                     | 93        | 120          | 128          |  |  |  |  |  |