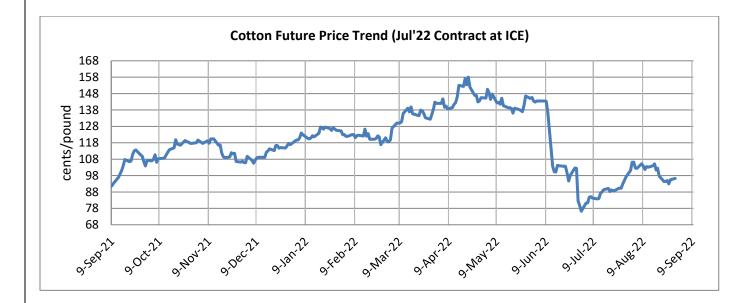

# **Cotton Future Prices at ICE**

| Cotton Prices in Future Contract on ICE |           |           |           |           |           | Prices in cents/Lb |               |  |
|-----------------------------------------|-----------|-----------|-----------|-----------|-----------|--------------------|---------------|--|
|                                         |           |           |           |           |           | % Change           | % Change      |  |
|                                         |           |           |           |           |           | over a             | over previous |  |
| Contracts                               | 09-Sep-22 | 10-Aug-22 | 11-Jun-22 | 13-Mar-22 | 09-Sep-21 | month              | year          |  |
| Jul-22                                  | 96.27     | 94.86     | 145.66    | 115.12    | 90.15     | 1.49               | 6.79          |  |
| Oct-22                                  | 109.52    | 88.96     | 129.63    | 106.06    | 94.56     | 23.11              | 15.82         |  |
| Dec-22                                  | 104.84    | 100.94    | 122.81    | 101.75    | 93.22     | 3.86               | 12.47         |  |
| Mar-23                                  | 101.45    | 98.42     | 118.21    | 98.33     | 92.41     | 3.08               | 9.78          |  |
| May-23                                  | 99.28     | 96.91     | 114.30    | 118.60    | 92.10     | 2.45               | 7.80          |  |

# **Future Price Trend (Active Contract):**