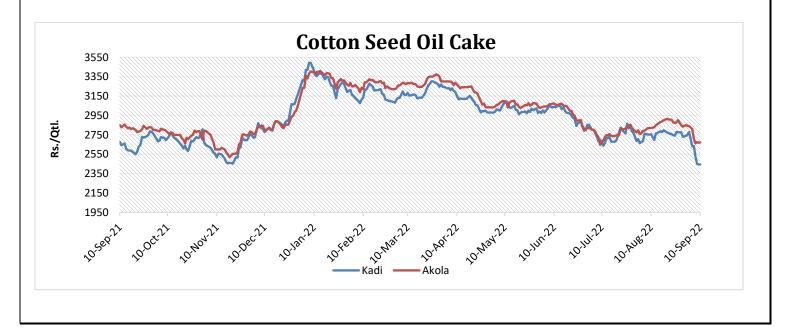

# Cotton Seed Oil Cake weekly price Scenario

The average price of cottonseed oilcake in the Kadi market has decreased slightly as compared to previous week. Prices in Kadi were at Rs. 2500 per quintal from Rs. 2755 per quintal and in Akola prices were at Rs. 2677 per quintal from Rs. 2843 per quintal the previous week.