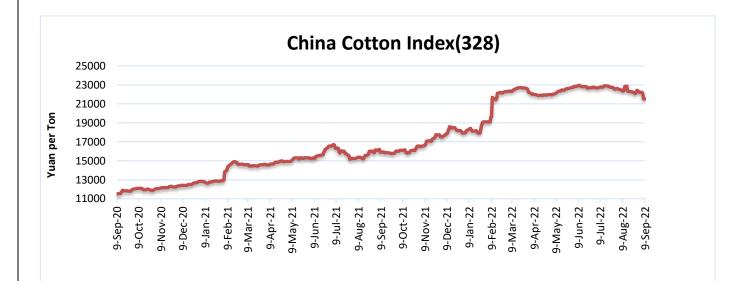

Source: China Cotton Association

| Cotton Index | Weekly Avera | % Change  |                        |
|--------------|--------------|-----------|------------------------|
|              | 09-Sep-22    | 02-Sep-22 |                        |
| CCIndex(328) | 15830.40     | 15977.80  | -0.92                  |
| CCIndex(527) | 14414.80     | 14541.00  | -0.87                  |
| CCIndex(229) | 16221.40     | 16357.60  | -0.83                  |
|              |              |           | Prices in Yuan per ton |