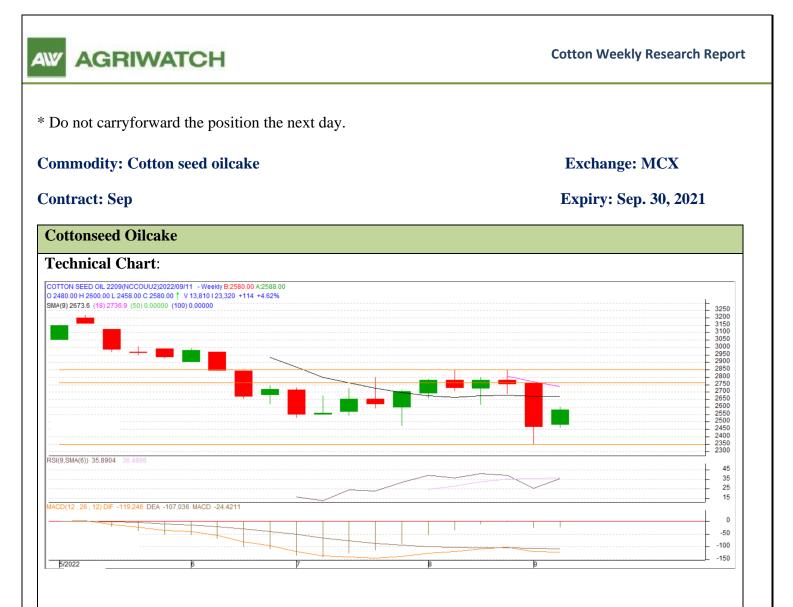

# **Technical Commentary:**

- As evident from the above chart overall downward trend was followed in the last week.
- Currently market is trading below 50 DMA, weak sentiments witnessed during the last week.
- RSI indicating weak buying strength.
- Market is expected to remain elevated in the coming week.

| Intraday Supports   | & Resistan | ices | S1    | S2   | РСР  | R1   | R2   |
|---------------------|------------|------|-------|------|------|------|------|
| Cottonseed oilcake  | NCDEX      | Sep  | 2390  | 2460 | 2580 | 2720 | 2780 |
| Intraday Trade Call |            | Call | Entry | T1   | T2   | SL   |      |
| Cottonseed oilcake  | NCDEX      | Sep  | Buy   | 2570 | 2670 | 2690 | 2500 |