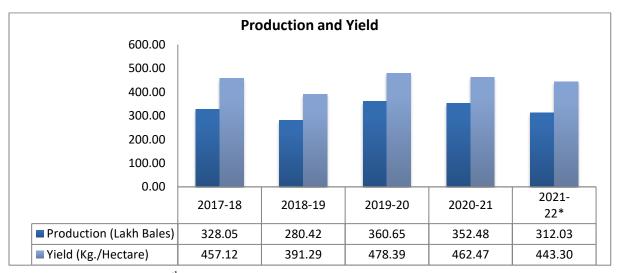

## **Domestic Production & Yield**

As per the 4<sup>th</sup> Advance Estimate, Cotton output in the country during the season 2021-22 is likely to fall by around 11% to 312.03 lakh bales from 352.48 lakh bales produced during 2020-21. Major reason behind the fall in production is decreased area and yield during the 2021-22 season.