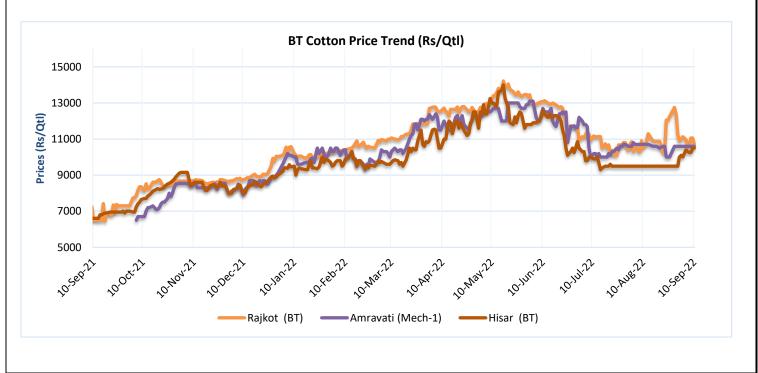

### Kapas (Raw Cotton) Weekly Price Scenario

**Weekly Price Review:** Weekly BT Cotton average prices at Rajkot stood slightly lower at Rs. 10,854/Qtl compared to previous week's Rs. 11561/Qtl. Cotton prices at Amravati traded at Rs. 10,600 per quintal whereas prices in Hisar were slightly lower at Rs. 10,366 per quintal during the past week.