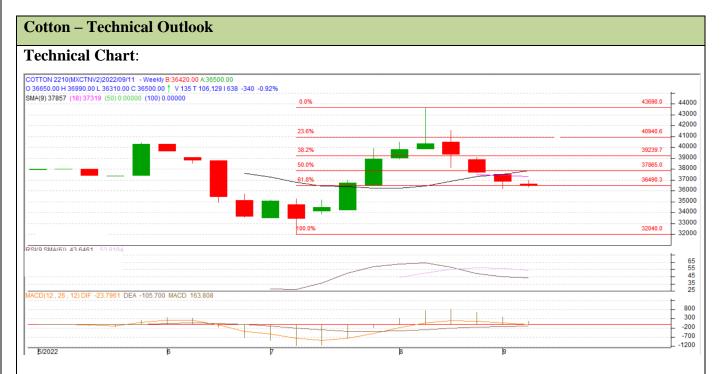

## **Technical Commentary:**

- As depicted in the above chart, the overall trend remains downward. Market has broken up to 61%
   Fibonacci retracement level.
- Technically market is under long liquidation as the market has witnessed a drop in open interest, now Cotton is getting support at 37550 and below same could see a test of 37410 levels, and resistance is now likely to be seen at 37890, a move above could see prices testing 38090
- MACD indicates bearish momentum while oscillator RSI pointing down in the neutral zone. Both
  indicators point for a range-bound market with a slightly weak bias.
- Overall, the prices are expected to remain range-bound to slightly weak in the coming days.

| Intraday Supports & Resistances |                | <b>S1</b> | S2    | РСР       | <b>R</b> 1 | R2    |       |
|---------------------------------|----------------|-----------|-------|-----------|------------|-------|-------|
| Cotton                          | Cotton MCX Sep |           | 36100 | 36180     | 36500      | 36730 | 36850 |
| Intraday Trade Call             |                | Call      | Entry | <b>T1</b> | T2         | SL    |       |
|                                 |                |           |       |           |            |       |       |