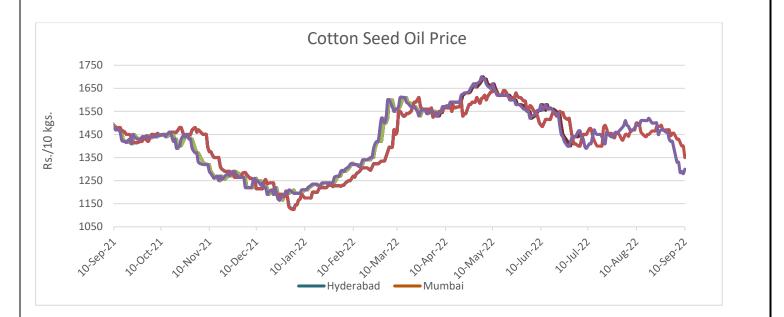

# **Price Scenario**

Cottonseed oil prices have shown a weak trend across the major centers during the week ending on 10th Sep'22.

| Center    | Weekly Average Pr | ice as on (Rs/10 kg.) | % Change  |
|-----------|-------------------|-----------------------|-----------|
| Center    | 10-Sep-22         | 03-Sep-22             | 70 Change |
| Rajkot    | 1302              | 1401                  | -7.04     |
| Hyderabad | 1292              | 1364                  | -5.25     |
| Mumbai    | 1288              | 1387                  | -7.17     |