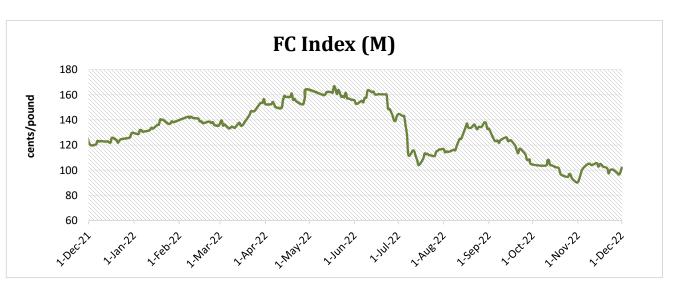

## **China Cotton Index and Foreign Cotton Index**

| Cotton Index | Weekly Avera | % Change  |                              |
|--------------|--------------|-----------|------------------------------|
|              | 01-Dec-22    | 25-Nov-22 |                              |
| FC (S)       | 99.32        | 100.76    | -1.43                        |
| FC (M)       | 98.63        | 100.03    | -1.40                        |
| FC (L)       | 97.63        | 99.04     | -1.42                        |
|              |              |           | Prices in US cents per Pound |