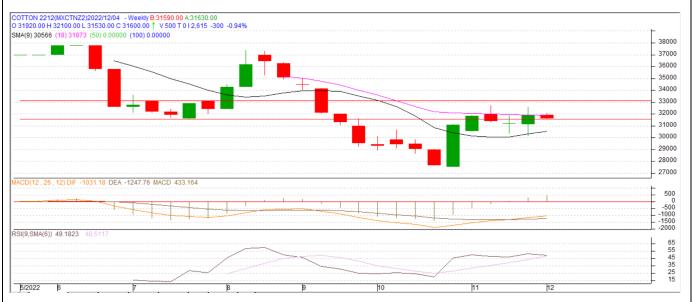

#### **Technical Chart:**

## **Technical Commentary**:

- As depicted in the above chart, market is currently trading at 31000 level.
- Technically, now Cotton has consolidated during the last week, although prices may take support at 32000 level.
- Market is currently above 9 DMA. RSI indicates slight buying strength.
- Overall, the prices are expected to remain range-bound in the coming weeks.

| Intraday Supports & Resistances |     | S1   | S2    | PCP   | R1    | R2    |       |
|---------------------------------|-----|------|-------|-------|-------|-------|-------|
| Cotton                          | MCX | Dec  | 31200 | 31280 | 31600 | 31830 | 31950 |
| Intraday Trade Call             |     | Call | Entry | T1    | T2    | SL    |       |
| Cotton                          | MCX | Dec  | Sell  | 31610 | 31490 | 31390 | 31682 |