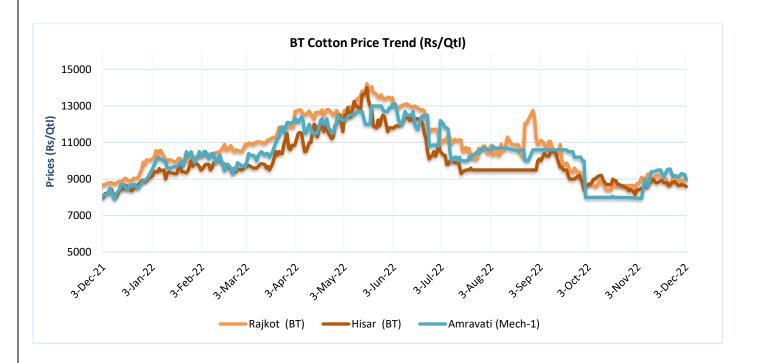

## Kapas (Raw Cotton) Weekly Price Scenario

**Weekly Price Review:** Weekly BT Cotton average prices at Rajkot stood higher at Rs. 8,930/Qtl compared to previous week's Rs. 8,666/Qtl. Cotton prices at Amravati traded at Rs. 9,170 per quintal whereas prices in Hisar were slightly higher at Rs. 8,650 per quintal during the past week.