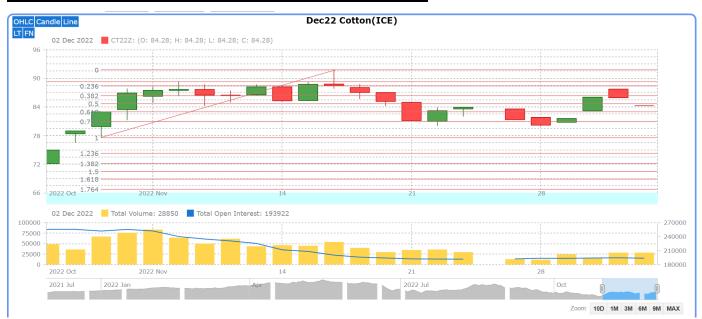

## **Technical Analysis of Cotton Future (Dec'22Contract) at ICE**

- > The Dec'22' contract remained up and intact.
- > Total volume increased & Open Interest decreased compared to last month,

> We expect cotton prices to remain sideway in the coming month.

# **Expected Price Range During Coming week**

| Expected Trend | Expected Trading Band |
|----------------|-----------------------|
| Range bound    | 84-90                 |

# **Expected Support and Resistance**

| Support 1 | Support 2 | Resistance 1 | Resistance 2 |
|-----------|-----------|--------------|--------------|
| 82        | 78        | 89           | 90           |

Figures in US cents/pound