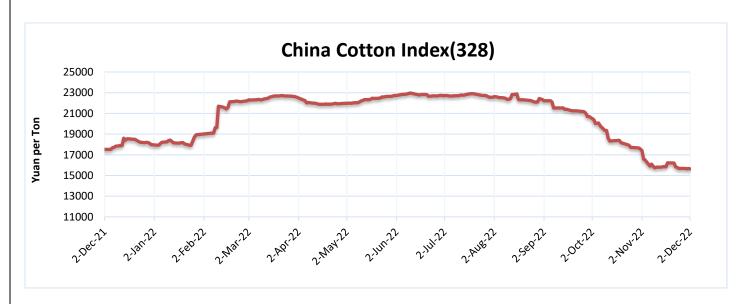

Source: China Cotton Association

| Cotton Index | Weekly Avera | % Change  |                        |
|--------------|--------------|-----------|------------------------|
|              | 02-Dec-22    | 25-Nov-22 |                        |
| CCIndex(328) | 14981.20     | 15116.20  | -0.89                  |
| CCIndex(527) | 13506.40     | 13598.60  | -0.68                  |
| CCIndex(229) | 15307.60     | 15469.40  | -1.05                  |
| _            |              |           | Prices in Yuan per ton |

Source: China Cotton Association