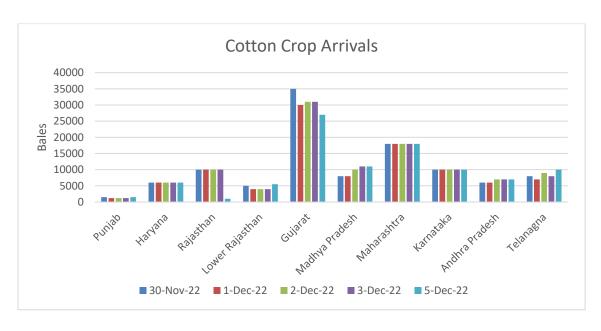

**New Cotton Crop Arrival & Prices:** 

| All India Cotton Arrivals 2022-23 |               |  |  |
|-----------------------------------|---------------|--|--|
| This Week                         | 8 Lakh Bales  |  |  |
| Cumulative Arrival                | 43 Lakh Bales |  |  |
| Cotton Consumption                | 38 Lakh Bales |  |  |
| Exports                           | 50,000 Bales  |  |  |
| Import                            | 200,000 Bales |  |  |