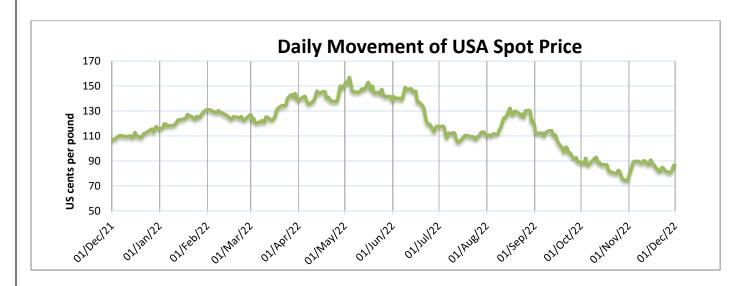

## **USA Spot Prices**

U.S.A spot prices was at 83.59 cents per pound last week.

| USA Spot Prices | Monthly Avera | % Change  |                              |
|-----------------|---------------|-----------|------------------------------|
|                 | 01-Dec-22     | 23-Nov-22 |                              |
| Prices          | 83.59         | 83.97     | -0.45                        |
|                 |               | ]         | Prices in US cents per Pound |