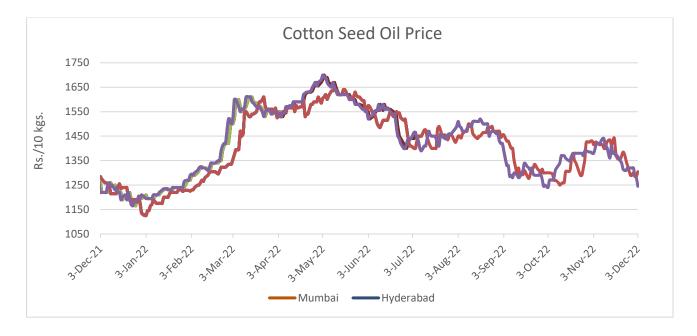

#### **Price Scenario**

Cottonseed oil prices have shown a weak trend across the major centers during the week ending on 05th Dec'22.

| Center    | Weekly Average Pr | Weekly Average Price as on (Rs/10 kg.) |          |
|-----------|-------------------|----------------------------------------|----------|
| Center    | 03-Dec-22         | 26-Nov-22                              | % Change |
| Rajkot    | 1275              | 1305                                   | -2.30    |
| Hyderabad | 1281              | 1297                                   | -1.25    |
| Mumbai    | 1266              | 1316                                   | -7.33    |

Source: Agriwatch