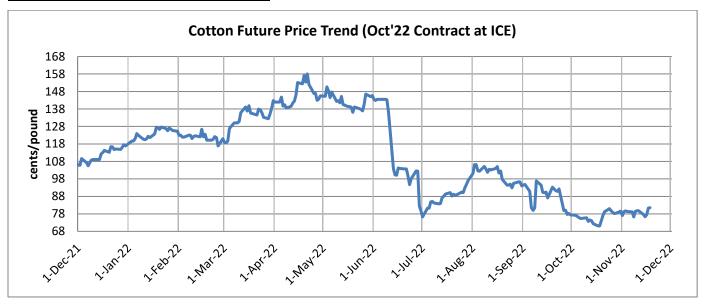

ar |
| Oct-22    | 81.58     | 71.08              | 108.39    | 126.66    | 90.86     | 14.77                       | -10.21                            |
| Dec-22    | 80.25     | 71.92              | 103.21    | 117.90    | 109.39    | 13.16                       | -26.64                            |
| Mar-23    | 84.85     | 71.64              | 100.14    | 113.45    | 104.19    | 18.44                       | -18.56                            |
| May-23    | 84.15     | 71.85              | 97.79     | 110.30    | 102.77    | 17.12                       | -18.12                            |
| Jul-23    | 83.37     | 71.98              | 94.45     | 138.18    | 100.67    | 15.82                       | -17.18                            |



### **Future Price Trend (Active Contract):**



#### **Cotton Yarn**

As per the market sources, In South India's cotton yarn market buying has improved due to the ongoing wedding season. Cotton yarn prices of some counts and varieties rose in Mumbai. Cotton prices were also high because of strong futures and limited arrival.

Cotton yarn prices in the Mumbai market had increased by Rs. 3 per kg for 60 and 44 counts. Improved buying has supported cotton yarn and other items in the textile value chain. In Mumbai, 60 count carded cotton yarn of warp and weft varieties were traded at Rs.1,710-1,760 and Rs.1,620-1,640 per 5 kg (GST extra), respectively. 60 combed warp was priced at Rs.362-367 per kg. 80 carded (weft) cotton yarn was sold at Rs.1,540-1,580 per 4.5 kg. 44/46 count carded cotton yarn (warp) was priced at Rs.315-320 per kg.