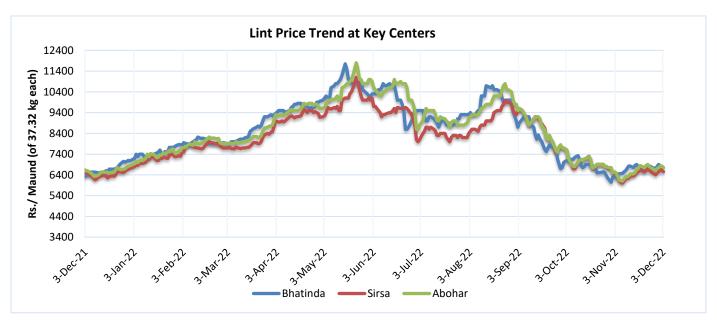

## **Lint price Outlook**

The average price stood slightly higher at Rs. 6783/maund this week compared to Rs.6733/maund previous week in Abohar, in Bhatinda prices were at Rs.6783/maund, and slightly higher in Sirsa at Rs.6587/maund from Rs.6537/maund previous week.