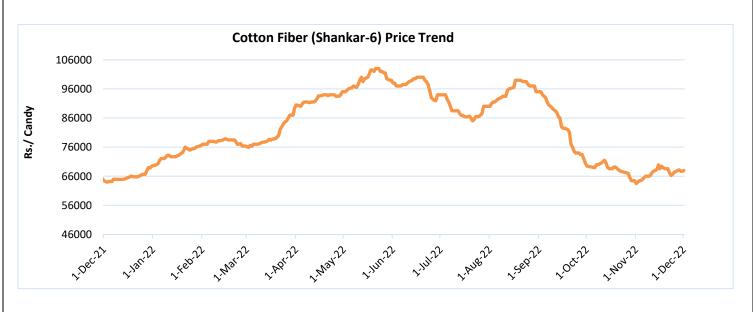

### **Cotton Fiber price Outlook**

The average cotton fiber (Shankar-6) prices of premium quality have slightly higher and is currently at Rs.67975/candy and is likely to remain higher in the coming weeks.

Source: Cotton Association of India (CAI)