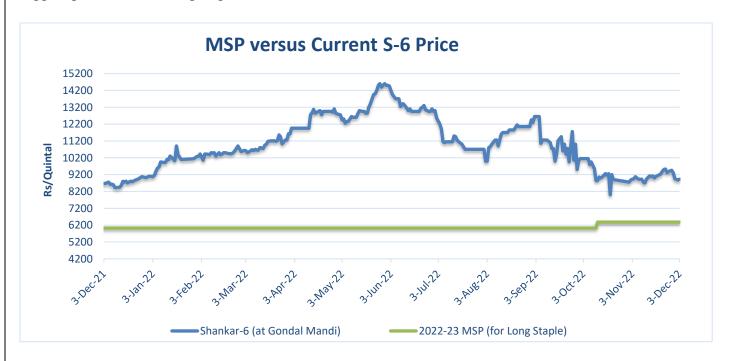

## **Spot Price Comparison**

Cotton shanker-6 at Gondal market traded slightly higher at Rs. 9,136 per quintal against the minimum support price of Rs. 6,380 per quintal.