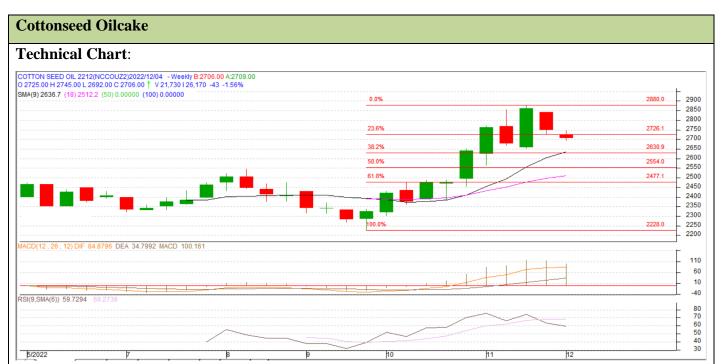

Commodity: Cotton seed oilcake Exchange: MCX

Contract: Dec Expiry: Dec. 30, 2021

## **Technical Commentary**:

- As evident from the above chart, prices had corrected during the last week.
- Currently market is trading above 9 and 18 DMA, Resistance is likely to be at 2800 level.
- RSI indicating weak buying strength.
- Market is expected to firm in the coming week.

| Intraday Supports & Resistances |                     | S1  | S2   | PCP   | R1   | R2   |      |
|---------------------------------|---------------------|-----|------|-------|------|------|------|
| Cottonseed oilcake              | NCDEX               | Dec | 2590 | 2640  | 2706 | 2866 | 2881 |
| Intraday Trade Ca               | Intraday Trade Call |     | Call | Entry | T1   | T2   | SL   |
| Cottonseed oilcake              | NCDEX               | Dec | Sell | 2716  | 2681 | 2656 | 2737 |