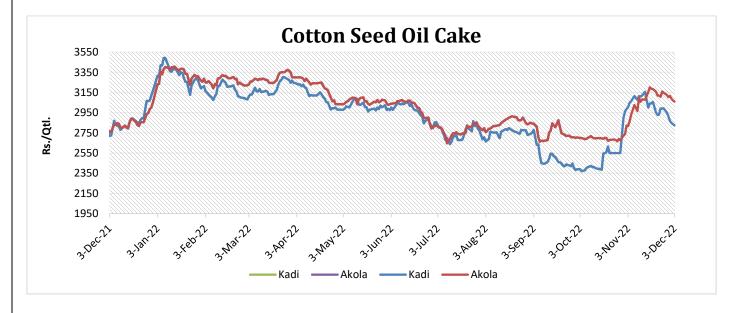

#### **Cotton Seed Oil Cake weekly price Scenario**

The average price of cottonseed oilcake in the Kadi market has decreased slightly due to limited demand as compared to previous week. Prices in Kadi were at Rs. 2874 per quintal from Rs. 2959 per quintal and in

Akola prices were at Rs. 3095 per quintal from Rs. 3133 per quintal the previous week. For the coming week we expect prices to remain weak.

| Center | Weekly Average Pric |           |          |
|--------|---------------------|-----------|----------|
| Center | 03-Nov-22           | 25-Nov-22 | % Change |
| Kadi   | 2874                | 2959      | -2.87    |
| Akola  | 3095                | 3133      | -1.22    |

Source: NCDEX