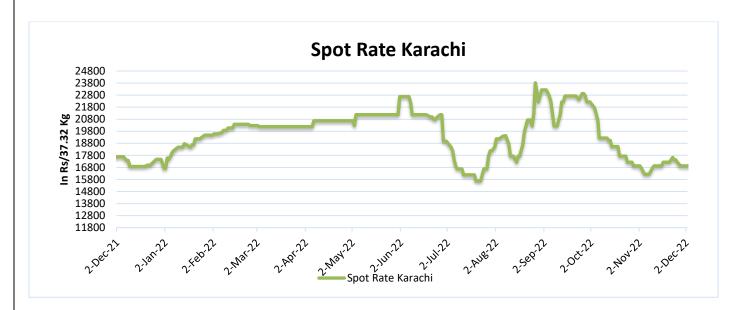

## **Pakistan Spot Prices**

The Karachi spot price had decreased at Rs.16735/q from the previous week. With the expectation of lower production, and the overall cotton quality is expected to be affected.

| Karachi Spot<br>Prices | Weekly Average Price as on |           | % Change                  |
|------------------------|----------------------------|-----------|---------------------------|
|                        | 02-Dec-22                  | 23-Nov-22 |                           |
| Prices                 | 16735                      | 17202     | -2.71                     |
|                        |                            |           | Prices in Rs per 37.32 Kg |