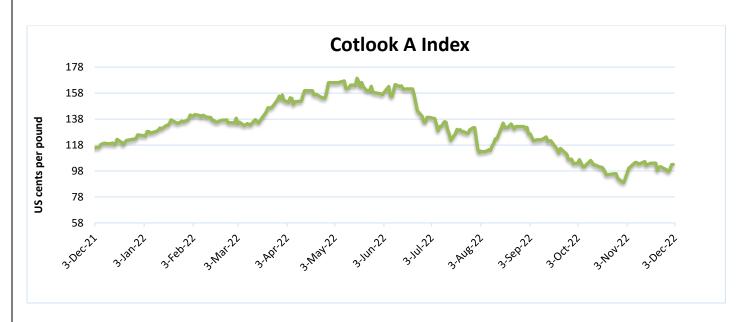

## Cotlook A Index

Cotlook A Index was lower this week. The Cotlook A Index was at 100.26 cents/lb lower as compared to the previous week.

| Cotlook A Index | Weekly Average I | % Change  |                              |
|-----------------|------------------|-----------|------------------------------|
|                 | 02-Dec-22        | 24-Nov-22 |                              |
| Prices          | 100.26           | 101.20    | -0.93                        |
|                 |                  |           | Prices in US cents per Pound |

Source: Cotlook

<sup>\*</sup>Attribute Unit Description: Area in 1000 Ha; Yield of Cotton in Kg/Ha; Quantity of Cotton in 1000 480-lb Bales