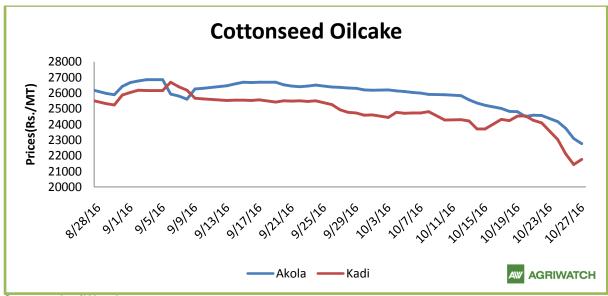

| Feed Ingredient Price   | ces at a Glance                                                                                                                                                                                                                                                                                                                                                                                                                                                                                                                                                                                                                                                                                                                                                                                                                                                                                                                                                                                                                                                                                                                                                                                                                                                                                                                                                                                                                                                                                                                                                                                                                                                                                                                                                                                                                                                                                                                                                                                                                                                                                                               |                   |               |                             |                                                                                    |                   |
|-------------------------|-------------------------------------------------------------------------------------------------------------------------------------------------------------------------------------------------------------------------------------------------------------------------------------------------------------------------------------------------------------------------------------------------------------------------------------------------------------------------------------------------------------------------------------------------------------------------------------------------------------------------------------------------------------------------------------------------------------------------------------------------------------------------------------------------------------------------------------------------------------------------------------------------------------------------------------------------------------------------------------------------------------------------------------------------------------------------------------------------------------------------------------------------------------------------------------------------------------------------------------------------------------------------------------------------------------------------------------------------------------------------------------------------------------------------------------------------------------------------------------------------------------------------------------------------------------------------------------------------------------------------------------------------------------------------------------------------------------------------------------------------------------------------------------------------------------------------------------------------------------------------------------------------------------------------------------------------------------------------------------------------------------------------------------------------------------------------------------------------------------------------------|-------------------|---------------|-----------------------------|------------------------------------------------------------------------------------|-------------------|
| <u>Commodity</u>        | <u>State</u>                                                                                                                                                                                                                                                                                                                                                                                                                                                                                                                                                                                                                                                                                                                                                                                                                                                                                                                                                                                                                                                                                                                                                                                                                                                                                                                                                                                                                                                                                                                                                                                                                                                                                                                                                                                                                                                                                                                                                                                                                                                                                                                  | <u>Variety</u>    | <u>Centre</u> | <u>27-Oct-</u><br><u>16</u> | <u>21-Oct-</u><br><u>16</u>                                                        | Chang<br><u>e</u> |
| Bajra                   | Karnataka                                                                                                                                                                                                                                                                                                                                                                                                                                                                                                                                                                                                                                                                                                                                                                                                                                                                                                                                                                                                                                                                                                                                                                                                                                                                                                                                                                                                                                                                                                                                                                                                                                                                                                                                                                                                                                                                                                                                                                                                                                                                                                                     | Hybrid            | Bellary       | 1428                        | 1494                                                                               | -66               |
| Dajia                   | Karnataka  Karnataka  Karnataka  Andhra Pradesh  Haryana  Pa  Madhya Pradesh  Maharashtra  Andhra Pradesh  Maharashtra  Ed Rajasthan  Meal Gujarat  Gujarat | Hybrid            | Bangalore     | 2000                        | 2000                                                                               | Unch              |
| Jowar                   | Karnataka                                                                                                                                                                                                                                                                                                                                                                                                                                                                                                                                                                                                                                                                                                                                                                                                                                                                                                                                                                                                                                                                                                                                                                                                                                                                                                                                                                                                                                                                                                                                                                                                                                                                                                                                                                                                                                                                                                                                                                                                                                                                                                                     | White             | Bangalore     | 2575                        | 2575                                                                               | Unch              |
| Jowai                   | Ramataka                                                                                                                                                                                                                                                                                                                                                                                                                                                                                                                                                                                                                                                                                                                                                                                                                                                                                                                                                                                                                                                                                                                                                                                                                                                                                                                                                                                                                                                                                                                                                                                                                                                                                                                                                                                                                                                                                                                                                                                                                                                                                                                      | White             | Bellary       | 1789                        | 1387                                                                               | 402               |
| Maize                   | Karnataka                                                                                                                                                                                                                                                                                                                                                                                                                                                                                                                                                                                                                                                                                                                                                                                                                                                                                                                                                                                                                                                                                                                                                                                                                                                                                                                                                                                                                                                                                                                                                                                                                                                                                                                                                                                                                                                                                                                                                                                                                                                                                                                     | Yellow            | Davanger<br>e | 1450                        | 1500                                                                               | -50               |
| IVIAIZE                 |                                                                                                                                                                                                                                                                                                                                                                                                                                                                                                                                                                                                                                                                                                                                                                                                                                                                                                                                                                                                                                                                                                                                                                                                                                                                                                                                                                                                                                                                                                                                                                                                                                                                                                                                                                                                                                                                                                                                                                                                                                                                                                                               | Yellow            | Nizamaba<br>d | 1350                        | 16<br>1494<br>2000<br>2575<br>1387                                                 | Unch              |
| Rice                    | Harvana                                                                                                                                                                                                                                                                                                                                                                                                                                                                                                                                                                                                                                                                                                                                                                                                                                                                                                                                                                                                                                                                                                                                                                                                                                                                                                                                                                                                                                                                                                                                                                                                                                                                                                                                                                                                                                                                                                                                                                                                                                                                                                                       | IR8               | Karnal        | 2400                        | 2550                                                                               | -150              |
| Nice                    | i iai yana                                                                                                                                                                                                                                                                                                                                                                                                                                                                                                                                                                                                                                                                                                                                                                                                                                                                                                                                                                                                                                                                                                                                                                                                                                                                                                                                                                                                                                                                                                                                                                                                                                                                                                                                                                                                                                                                                                                                                                                                                                                                                                                    | Parmal Raw        | Karnal        | 2700                        | 2575<br>1387<br>1500<br>1350<br>2550<br>2850<br>2480<br>2800<br>1750<br>NA<br>1900 | -150              |
| Soy meal                |                                                                                                                                                                                                                                                                                                                                                                                                                                                                                                                                                                                                                                                                                                                                                                                                                                                                                                                                                                                                                                                                                                                                                                                                                                                                                                                                                                                                                                                                                                                                                                                                                                                                                                                                                                                                                                                                                                                                                                                                                                                                                                                               | DOC               | Indore        | 2430                        | 2480                                                                               | -50               |
|                         | Maharashtra                                                                                                                                                                                                                                                                                                                                                                                                                                                                                                                                                                                                                                                                                                                                                                                                                                                                                                                                                                                                                                                                                                                                                                                                                                                                                                                                                                                                                                                                                                                                                                                                                                                                                                                                                                                                                                                                                                                                                                                                                                                                                                                   | DOC               | Sangli        | 2520                        | 2800                                                                               | -280              |
| Sunflower Meal          |                                                                                                                                                                                                                                                                                                                                                                                                                                                                                                                                                                                                                                                                                                                                                                                                                                                                                                                                                                                                                                                                                                                                                                                                                                                                                                                                                                                                                                                                                                                                                                                                                                                                                                                                                                                                                                                                                                                                                                                                                                                                                                                               | Ex-factory        | Adoni         | 1780                        | 1750                                                                               | 30                |
|                         | Maharashtra                                                                                                                                                                                                                                                                                                                                                                                                                                                                                                                                                                                                                                                                                                                                                                                                                                                                                                                                                                                                                                                                                                                                                                                                                                                                                                                                                                                                                                                                                                                                                                                                                                                                                                                                                                                                                                                                                                                                                                                                                                                                                                                   | Ex-factory        | Latur         | NA                          | NA                                                                                 | -                 |
| Mustard                 | Rajasthan                                                                                                                                                                                                                                                                                                                                                                                                                                                                                                                                                                                                                                                                                                                                                                                                                                                                                                                                                                                                                                                                                                                                                                                                                                                                                                                                                                                                                                                                                                                                                                                                                                                                                                                                                                                                                                                                                                                                                                                                                                                                                                                     | Plant<br>delivery | Jaipur        | 1840                        | 1900                                                                               | -60               |
| Groundnut Meal          | Gujarat                                                                                                                                                                                                                                                                                                                                                                                                                                                                                                                                                                                                                                                                                                                                                                                                                                                                                                                                                                                                                                                                                                                                                                                                                                                                                                                                                                                                                                                                                                                                                                                                                                                                                                                                                                                                                                                                                                                                                                                                                                                                                                                       | GN Cake           | Gondal        | 2250                        | 2400                                                                               | -150              |
| Cottonseed Oil<br>Cake  | Gujarat                                                                                                                                                                                                                                                                                                                                                                                                                                                                                                                                                                                                                                                                                                                                                                                                                                                                                                                                                                                                                                                                                                                                                                                                                                                                                                                                                                                                                                                                                                                                                                                                                                                                                                                                                                                                                                                                                                                                                                                                                                                                                                                       | Ex- Mandi         | Kadi          | 2177                        | 2425                                                                               | -248              |
| Cottonseed Oil<br>Cake  | Maharashtra                                                                                                                                                                                                                                                                                                                                                                                                                                                                                                                                                                                                                                                                                                                                                                                                                                                                                                                                                                                                                                                                                                                                                                                                                                                                                                                                                                                                                                                                                                                                                                                                                                                                                                                                                                                                                                                                                                                                                                                                                                                                                                                   | Ex- Mandi         | Akola         | 2277                        | 2459                                                                               | -182              |
| Note: Prices<br>Rs./Qtl |                                                                                                                                                                                                                                                                                                                                                                                                                                                                                                                                                                                                                                                                                                                                                                                                                                                                                                                                                                                                                                                                                                                                                                                                                                                                                                                                                                                                                                                                                                                                                                                                                                                                                                                                                                                                                                                                                                                                                                                                                                                                                                                               |                   |               |                             |                                                                                    |                   |