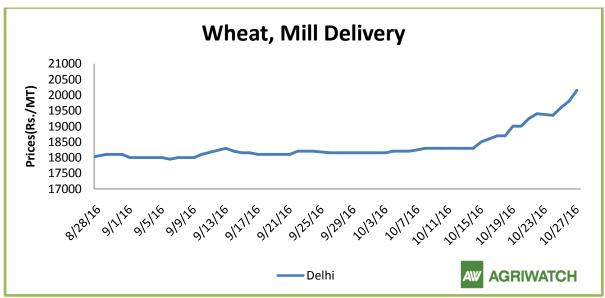

In U.S, 61% of corn crop has been harvested as on 23<sup>rd</sup> October'16; lower by 9% from the last year and 1% from the last 5 year average period.

Cash wheat market is likely to stay steady to firm in the coming week. Continuous import may restrict south Indian miller's demand to some extent and release from private stock may increase. Revision of import duty has pressurized inner tone of the market.

In U.S, 61% of corn crop has been harvested as on 23<sup>rd</sup> October'16; lower by 9% from the last year and 1% from the last 5 year average period.

India imported around 92072 tonne wheat from Australia, Ukraine and France last week till 23rd Oct-2016 at an average CIF of \$232.03 per tonne. Around 48387 tonne has been imported from Australia at an average CIF of \$243.58 per tonne, 42685 tonne of Ukraine wheat at an average CIF of \$189.56

## Feed Ingredients Weekly 31st October 2016

per tonne and a small quantity of 1000 tonnes has arrived from France at an average CIF of \$242.72 per tonne.

According to latest update, export of wheat has decreased compared to last week. In the week (17-23 October) the exports were around 799 metric tonnes compared to 835.06 metric tonnes in the week (09-16 October). The said quantity was exported at an average FOB of \$ 365.57 per tonne and the major destinations were UAE, Sri Lanka, Somalia and Jordan. Total export till 23rd Oct-2016 since 4th April was registered around 25496 tonne. Export window remained restricted due to disparity.

Government has reduced import duty on wheat, Crude palm oil and refined vegetable oils in order to curb food inflation. The import duty on wheat has been reduced from 25 percent to 10 percent. Traders were expecting a reduction in import duty to make imports cheaper and ease the pressure on domestic market. Private traders have already imported around 600000 tonnes in the current marketing year.

Wheat cash market is expected to trade steady to firm in the coming week.

Global wheat market is expected to trade from steady to slightly weak as ample supplies are available despite crop loss in France and expectation of output being near record in Australia. Furthermore IGC has revised wheat production up by one million tonnes on account of improved outlook for Russia and Kazakhstan. Steady to slightly weak market is expected in short to medium term.