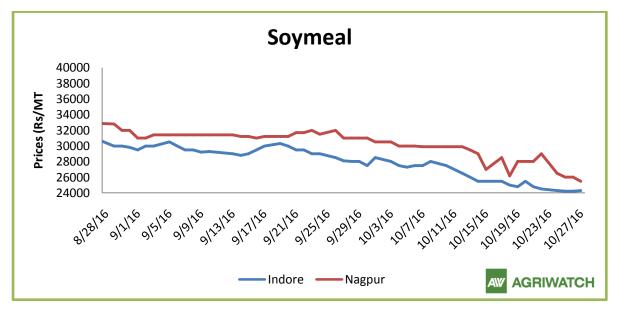

#### Soy meal

The domestic soy meal continued downtrend on strong new soybean crop supplies in the market which will eventually improve the crushing in coming days raising the availability of meal in the market.

Further, India's soy meal export continued to be dull and we feel it is expected to recover as the meal prices witnessed sharp fall in previous weeks, making Indian meal prices slightly competitive to international meal market, which continued to be remain uncompetitive for long.

The December CBOT soy meal remained witnessed mild gains and settled at US \$ 306.5 per short ton compared to US \$ 300.6 per short ton last week.

The domestic soy meal prices at Indore, fell and were quoted between Rs 25,500 - 28,000/MT compared to Rs 25,500 - 28,000/MT previous week.

At Latur and Nanded, Maharashtra, soy meal continued downtrend and were quoted at Rs 26,500/MT and Rs 29,000/MT respectively compared to Rs 24,800/MT in Indore and Rs 25,300/MT in Kota. The meal prices of the various centers of Maharashtra continued to be at premium compared to the centers of Madhya Pradesh. This is due to the freight advantage for the South-Indian poultry units from Maharashtra over Madhya Pradesh.

India's Y-o-Y soy meal prices, Indore, are currently lower. Soy meal Indore was quoted lower between Rs 24,800 - 25,500/MT during the week compared to Rs 34,800 - 36,400/MT during the corresponding period last year.

The soy meal prices are likely to feature range-bound movement with firm-bias on likely fresh buying by the poultry and feed manufacturing industry. However, higher domestic and international soybean production will pressure the market, in near-term.