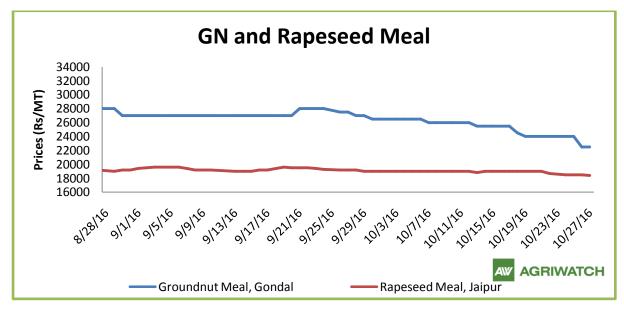

| Parli                   | 18200     | 18300     | -100   |
|-------------------------|-----------|-----------|--------|
| Latur                   | NA        | NA        | -      |
|                         |           |           |        |
| Groundnut Meal (Rs/MT)  | 27-Oct-16 | 20-Oct-16 | Change |
| Basis 45%, Saurashtra   | 22300     | 23000     | -700   |
| Basis 40%, Saurashtra   | 20000     | 20000     | Unch   |
| GN Cake, Gondal         | 22500     | 24000     | -1500  |
|                         |           |           |        |
| Mustard DOC/Meal        | 27-Oct-16 | 20-Oct-16 | Change |
| Jaipur (Plant delivery) | 18400     | 19000     | -600   |
| Kandla (FOR Rs/MT)      | 18800     | 19300     | -500   |
| Sri Ganganagar          | 2285      | 2340      | -55    |

We expect fresh seasonal winter and festive mustard oil demand help regain the prices too in near-term.

Currently, the seed prices at benchmark, Jaipur fell week-on-week and was quoted between Rs. 4,720 - 4,785 per quintal and they are lower than the previous year's level of Rs. 5,380 - 5,475 per quintal witnessed in the corresponding periods last year.