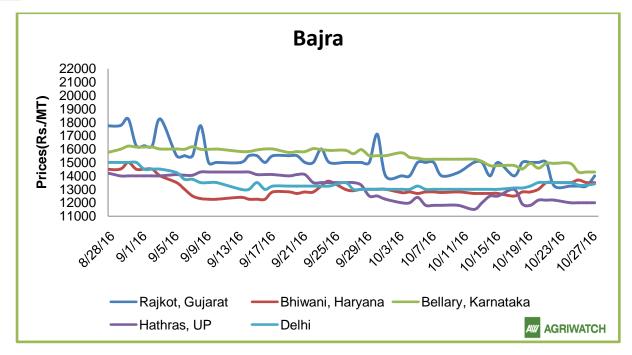

| Feed Ingredient Price   | ces at a Glance                                                                                                                                                                                                                                                                                                                                                                                                                                                                                                                                                                                                                                                                                                                                                                                                                                                                                                                                                                                                                                                                                                                                                                                                                                                                                                                                                                                                                                                                                                                                                                                                                                                                                                                                                                                                                                                                                                                                                                                                                                                                                                               |                   |               |                             |                                                                                    |                   |
|-------------------------|-------------------------------------------------------------------------------------------------------------------------------------------------------------------------------------------------------------------------------------------------------------------------------------------------------------------------------------------------------------------------------------------------------------------------------------------------------------------------------------------------------------------------------------------------------------------------------------------------------------------------------------------------------------------------------------------------------------------------------------------------------------------------------------------------------------------------------------------------------------------------------------------------------------------------------------------------------------------------------------------------------------------------------------------------------------------------------------------------------------------------------------------------------------------------------------------------------------------------------------------------------------------------------------------------------------------------------------------------------------------------------------------------------------------------------------------------------------------------------------------------------------------------------------------------------------------------------------------------------------------------------------------------------------------------------------------------------------------------------------------------------------------------------------------------------------------------------------------------------------------------------------------------------------------------------------------------------------------------------------------------------------------------------------------------------------------------------------------------------------------------------|-------------------|---------------|-----------------------------|------------------------------------------------------------------------------------|-------------------|
| <u>Commodity</u>        | <u>State</u>                                                                                                                                                                                                                                                                                                                                                                                                                                                                                                                                                                                                                                                                                                                                                                                                                                                                                                                                                                                                                                                                                                                                                                                                                                                                                                                                                                                                                                                                                                                                                                                                                                                                                                                                                                                                                                                                                                                                                                                                                                                                                                                  | <u>Variety</u>    | <u>Centre</u> | <u>27-Oct-</u><br><u>16</u> | <u>21-Oct-</u><br><u>16</u>                                                        | Chang<br><u>e</u> |
| Bajra                   | Karnataka                                                                                                                                                                                                                                                                                                                                                                                                                                                                                                                                                                                                                                                                                                                                                                                                                                                                                                                                                                                                                                                                                                                                                                                                                                                                                                                                                                                                                                                                                                                                                                                                                                                                                                                                                                                                                                                                                                                                                                                                                                                                                                                     | Hybrid            | Bellary       | 1428                        | 1494                                                                               | -66               |
| Dajia                   | Karnataka  Karnataka  Karnataka  Andhra Pradesh  Haryana  Pa  Madhya Pradesh  Maharashtra  Andhra Pradesh  Maharashtra  Ed Rajasthan  Meal Gujarat  Gujarat | Hybrid            | Bangalore     | 2000                        | 2000                                                                               | Unch              |
| Jowar                   | Karnataka                                                                                                                                                                                                                                                                                                                                                                                                                                                                                                                                                                                                                                                                                                                                                                                                                                                                                                                                                                                                                                                                                                                                                                                                                                                                                                                                                                                                                                                                                                                                                                                                                                                                                                                                                                                                                                                                                                                                                                                                                                                                                                                     | White             | Bangalore     | 2575                        | 2575                                                                               | Unch              |
| Jowai                   | Ramataka                                                                                                                                                                                                                                                                                                                                                                                                                                                                                                                                                                                                                                                                                                                                                                                                                                                                                                                                                                                                                                                                                                                                                                                                                                                                                                                                                                                                                                                                                                                                                                                                                                                                                                                                                                                                                                                                                                                                                                                                                                                                                                                      | White             | Bellary       | 1789                        | 1387                                                                               | 402               |
| Maize                   | Karnataka                                                                                                                                                                                                                                                                                                                                                                                                                                                                                                                                                                                                                                                                                                                                                                                                                                                                                                                                                                                                                                                                                                                                                                                                                                                                                                                                                                                                                                                                                                                                                                                                                                                                                                                                                                                                                                                                                                                                                                                                                                                                                                                     | Yellow            | Davanger<br>e | 1450                        | 1500                                                                               | -50               |
| IVIAIZE                 |                                                                                                                                                                                                                                                                                                                                                                                                                                                                                                                                                                                                                                                                                                                                                                                                                                                                                                                                                                                                                                                                                                                                                                                                                                                                                                                                                                                                                                                                                                                                                                                                                                                                                                                                                                                                                                                                                                                                                                                                                                                                                                                               | Yellow            | Nizamaba<br>d | 1350                        | 16<br>1494<br>2000<br>2575<br>1387                                                 | Unch              |
| Rice                    | Harvana                                                                                                                                                                                                                                                                                                                                                                                                                                                                                                                                                                                                                                                                                                                                                                                                                                                                                                                                                                                                                                                                                                                                                                                                                                                                                                                                                                                                                                                                                                                                                                                                                                                                                                                                                                                                                                                                                                                                                                                                                                                                                                                       | IR8               | Karnal        | 2400                        | 2550                                                                               | -150              |
| Nice                    | i iai yana                                                                                                                                                                                                                                                                                                                                                                                                                                                                                                                                                                                                                                                                                                                                                                                                                                                                                                                                                                                                                                                                                                                                                                                                                                                                                                                                                                                                                                                                                                                                                                                                                                                                                                                                                                                                                                                                                                                                                                                                                                                                                                                    | Parmal Raw        | Karnal        | 2700                        | 2575<br>1387<br>1500<br>1350<br>2550<br>2850<br>2480<br>2800<br>1750<br>NA<br>1900 | -150              |
| Soy meal                |                                                                                                                                                                                                                                                                                                                                                                                                                                                                                                                                                                                                                                                                                                                                                                                                                                                                                                                                                                                                                                                                                                                                                                                                                                                                                                                                                                                                                                                                                                                                                                                                                                                                                                                                                                                                                                                                                                                                                                                                                                                                                                                               | DOC               | Indore        | 2430                        | 2480                                                                               | -50               |
|                         | Maharashtra                                                                                                                                                                                                                                                                                                                                                                                                                                                                                                                                                                                                                                                                                                                                                                                                                                                                                                                                                                                                                                                                                                                                                                                                                                                                                                                                                                                                                                                                                                                                                                                                                                                                                                                                                                                                                                                                                                                                                                                                                                                                                                                   | DOC               | Sangli        | 2520                        | 2800                                                                               | -280              |
| Sunflower Meal          |                                                                                                                                                                                                                                                                                                                                                                                                                                                                                                                                                                                                                                                                                                                                                                                                                                                                                                                                                                                                                                                                                                                                                                                                                                                                                                                                                                                                                                                                                                                                                                                                                                                                                                                                                                                                                                                                                                                                                                                                                                                                                                                               | Ex-factory        | Adoni         | 1780                        | 1750                                                                               | 30                |
|                         | Maharashtra                                                                                                                                                                                                                                                                                                                                                                                                                                                                                                                                                                                                                                                                                                                                                                                                                                                                                                                                                                                                                                                                                                                                                                                                                                                                                                                                                                                                                                                                                                                                                                                                                                                                                                                                                                                                                                                                                                                                                                                                                                                                                                                   | Ex-factory        | Latur         | NA                          | NA                                                                                 | -                 |
| Mustard                 | Rajasthan                                                                                                                                                                                                                                                                                                                                                                                                                                                                                                                                                                                                                                                                                                                                                                                                                                                                                                                                                                                                                                                                                                                                                                                                                                                                                                                                                                                                                                                                                                                                                                                                                                                                                                                                                                                                                                                                                                                                                                                                                                                                                                                     | Plant<br>delivery | Jaipur        | 1840                        | 1900                                                                               | -60               |
| Groundnut Meal          | Gujarat                                                                                                                                                                                                                                                                                                                                                                                                                                                                                                                                                                                                                                                                                                                                                                                                                                                                                                                                                                                                                                                                                                                                                                                                                                                                                                                                                                                                                                                                                                                                                                                                                                                                                                                                                                                                                                                                                                                                                                                                                                                                                                                       | GN Cake           | Gondal        | 2250                        | 2400                                                                               | -150              |
| Cottonseed Oil<br>Cake  | Gujarat                                                                                                                                                                                                                                                                                                                                                                                                                                                                                                                                                                                                                                                                                                                                                                                                                                                                                                                                                                                                                                                                                                                                                                                                                                                                                                                                                                                                                                                                                                                                                                                                                                                                                                                                                                                                                                                                                                                                                                                                                                                                                                                       | Ex- Mandi         | Kadi          | 2177                        | 2425                                                                               | -248              |
| Cottonseed Oil<br>Cake  | Maharashtra                                                                                                                                                                                                                                                                                                                                                                                                                                                                                                                                                                                                                                                                                                                                                                                                                                                                                                                                                                                                                                                                                                                                                                                                                                                                                                                                                                                                                                                                                                                                                                                                                                                                                                                                                                                                                                                                                                                                                                                                                                                                                                                   | Ex- Mandi         | Akola         | 2277                        | 2459                                                                               | -182              |
| Note: Prices<br>Rs./Qtl |                                                                                                                                                                                                                                                                                                                                                                                                                                                                                                                                                                                                                                                                                                                                                                                                                                                                                                                                                                                                                                                                                                                                                                                                                                                                                                                                                                                                                                                                                                                                                                                                                                                                                                                                                                                                                                                                                                                                                                                                                                                                                                                               |                   |               |                             |                                                                                    |                   |