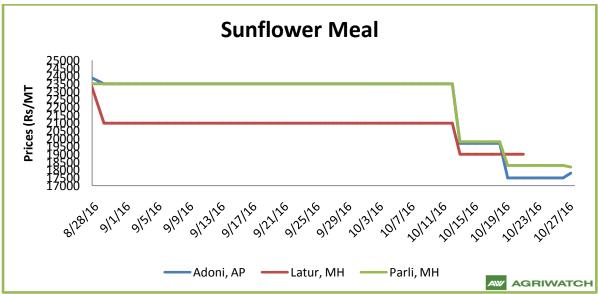

| International Soy DOC |                    |           |        |
|-----------------------|--------------------|-----------|--------|
| Argentina FOB USD/MT  | 26-Oct-16          | 19-Oct-16 | Change |
| Soybean Pellets       | 344                | 332       | 12     |
| Soybean Cake Flour    | 344                | 332       | 12     |
| Soya Meal             | 352                | 340       | 12     |
| Soy Expellers         | 352                | 340       | 12     |
|                       |                    |           |        |
| Sunflower (DOC) Rates | Ex-factory rates ( | (Rs/ton)  |        |
| Centers               | 27-Oct-16          | 20-Oct-16 | Change |
| Adoni                 | 17800              | 17500     | 300    |
| Khamgaon              | NA                 | NA        | -      |

| Parli                   | 18200     | 18300     | -100   |
|-------------------------|-----------|-----------|--------|
| Latur                   | NA        | NA        | -      |
|                         |           |           |        |
| Groundnut Meal (Rs/MT)  | 27-Oct-16 | 20-Oct-16 | Change |
| Basis 45%, Saurashtra   | 22300     | 23000     | -700   |
| Basis 40%, Saurashtra   | 20000     | 20000     | Unch   |
| GN Cake, Gondal         | 22500     | 24000     | -1500  |
|                         |           |           |        |
| Mustard DOC/Meal        | 27-Oct-16 | 20-Oct-16 | Change |
| Jaipur (Plant delivery) | 18400     | 19000     | -600   |
| Kandla (FOR Rs/MT)      | 18800     | 19300     | -500   |
| Sri Ganganagar          | 2285      | 2340      | -55    |