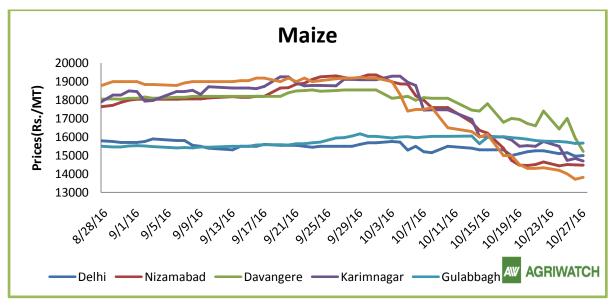

Overall maize cash markets traded weak during the week and are expected to trade steady to weak ahead due to new crop arrival pressure.

India exported 3358.8 MT maize during the week ended 23<sup>rd</sup> October'16 against 363.2 previous week ending 16<sup>th</sup> October'16. Maize has been exported at an average FoB of \$ 256.4 / MT.

In Ahmadabad region of Gujarat, poultry feed makers quoted maize down by Rs. 50 per quintal to Rs.1450 per quintal while starch feed makers quoted it down by Rs. 75 per quintal to Rs. 1375 per quintal compared to last week.

# Source: Agriwatch (Prices: Maize-Industrial/Feed Grade. Wheat-Mill Delivery: Narela Market, Delhi)

As per IBIS data, India exported 3358.8 MT maize during the week ended 23<sup>rd</sup> October'16 against 363.2 previous week ending 16<sup>th</sup> October'16. Maize has been exported at an average FoB of \$ 256.4 / MT. Indian maize is exported mainly to Nepal through Raxaul LCS.

In Nizamabad, maize is likely to trade steady to slightly weak due to new crop arrival pressure. New crop contains 13-14% moisture level. Starch feed makers of Hyderabad are active at this time. Also, stockiest demand is expected after Diwali festival.

Maize sourced from Davangere moved towards Bangalore and Nammakal at Rs. 1500 per quintal, 1570 per quintal respectively. Maize is likely to trade weak due to arrival pressure.

Maize cash market is likely to trade steady to weak for the week due to new crop arrival pressure.

## Maize Spot Market Prices (Rs. /Quintal)

| Market      | Grade  | 27-Oct-16 | 20-Oct-16 | 27-Sep-<br>16 | 27-Oct-15 | 27-Oct-14 |
|-------------|--------|-----------|-----------|---------------|-----------|-----------|
| Delhi       | Red    | 1510      | 1500      | 1550          | NA        | NA        |
| Davangere   | Loose  | 1420      | 1500      | 1800          | 1400      | 1000      |
| Nizamabad   | Bilty  | 1450      | 1450      | 1870          | 1400      | 1180      |
| Ahmadabad   | Feed   | 1450      | 1500      | 1710          | 1500      | 1360      |
| Aiiiiadabad | Starch | 1375      | 1450      | 1650          | 1550      | 1320      |