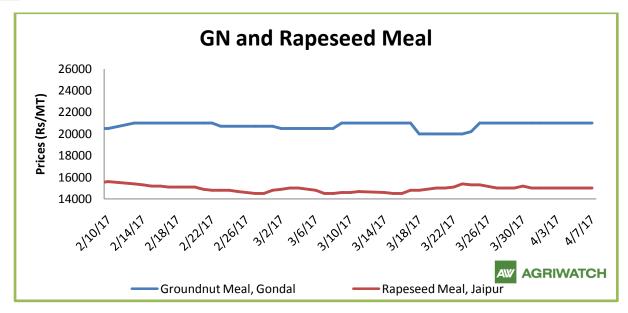

| Soya Meal               | 321                | 333                       | -12    |  |  |  |
|-------------------------|--------------------|---------------------------|--------|--|--|--|
| Soy Expellers           | 321                | 333                       | -12    |  |  |  |
|                         |                    |                           |        |  |  |  |
| Sunflower (DOC) Rates   | Ex-factory rates ( | Ex-factory rates (Rs/ton) |        |  |  |  |
| Centers                 | 7-Apr-17           | 31-Mar-17                 | Change |  |  |  |
| Adoni                   | 17500              | 17500                     | Unch   |  |  |  |
| Khamgaon                | NA                 | NA                        | -      |  |  |  |
| Parli                   | 17300              | 17300                     | Unch   |  |  |  |
| Latur                   | 17200              | 17200                     | Unch   |  |  |  |
|                         |                    |                           |        |  |  |  |
| Groundnut Meal (Rs/MT)  | 7-Apr-17           | 31-Mar-17                 | Change |  |  |  |
| Basis 45%, Saurashtra   | 19500              | 20000                     | -500   |  |  |  |
| Basis 40%, Saurashtra   | 18000              | 18500                     | -500   |  |  |  |
| GN Cake, Gondal         | 21000              | 21000                     | Unch   |  |  |  |
|                         |                    |                           |        |  |  |  |
| Mustard DOC/Meal        | 7-Apr-17           | 31-Mar-17                 | Change |  |  |  |
| Jaipur (Plant delivery) | 15000              | 15000                     | Unch   |  |  |  |
| Kandla (FOR Rs/MT)      | 15200              | 15200                     | Unch   |  |  |  |
| Sri Ganganagar          | 1865               | 1850                      | 15     |  |  |  |