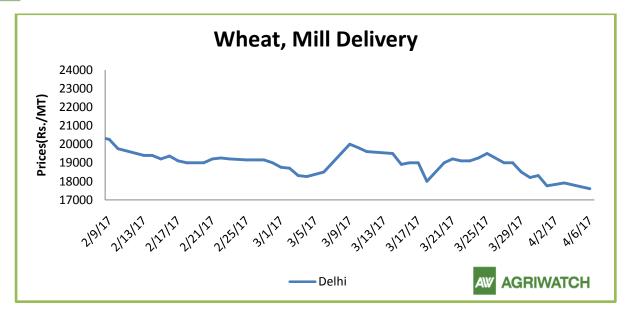

All India weekly average prices decreased by 1.51 percent to Rs. 1852.57 per quintal during the week ended 08th April 2017. Wheat average price were ruling at Rs 1881.04 per quintal during 24-31 March 2017. As compared to prices in the week 01-08 April 2016, the prices are firm by 8.27 percent. Prices are expected to remain range bound to slightly weak in coming days.

## Feed Ingredients Weekly 10th April, 2017

All India weekly average prices decreased by 1.51 percent to Rs. 1852.57 per quintal during the week ended 08th April 2017. Wheat average price were ruling at Rs 1881.04 per quintal during 24-31 March 2017. As compared to prices in the week 01-08 April 2016, the prices are firm by 8.27 percent. Prices are expected to remain range bound to slightly weak in coming days.