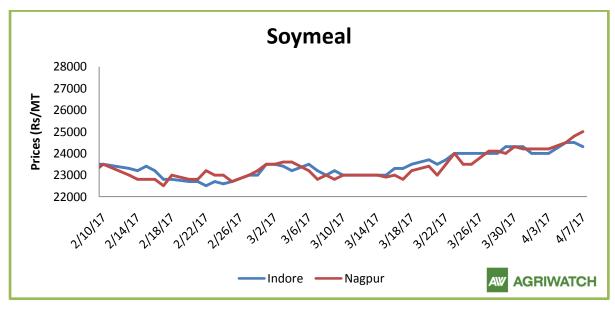

It remained supportive for India's soy meal exports. Argentina's soybean harvesting is expected to commence in a couple of weeks.

The domestic soy meal prices at Indore, were quoted at Rs 24,000 - 24,300/MT compared to Rs 23,500 - 24,000/MT compared to previous week.

At Latur and Nanded, Maharashtra, soy meal witnessed steady to weak tone and were quoted at Rs 24,800/MT and 24,300/MT respectively compared to Rs 24,300/MT in Indore and Rs 24,300/MT in Kota.