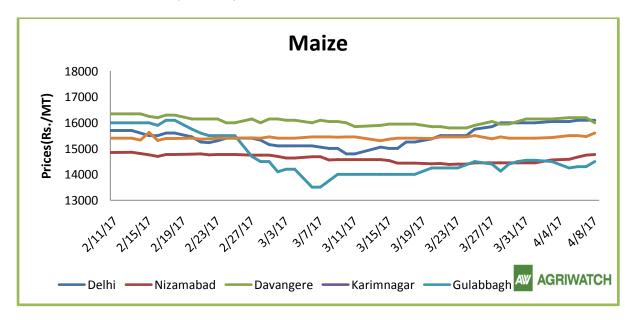

Maize cash markets, by and large, traded steady during the week. However, maize cash markets are expected to trade steady to slightly weak in the near term due to new crop arrival pressure. In Ahmadabad region of Gujarat, poultry feed makers quoted maize down by Rs. 20 per quintal to Rs. 1530 per quintal while starch feed makers quoted it down by Rs. 25 per quintal to Rs. 1550 per quintal compared to last week.

In Gulabbagh, new crop of maize traded down by Rs. 20 per quintal to Rs. 1450 per quintal (Bilty) compared to last week. It is likely to trade steady to weak in near term due to crop arrival pressure.

Source: Agriwatch (Prices: Maize-Industrial/Feed Grade. Wheat-Mill Delivery: Narela Market, Delhi)

In Nizamabad, maize (bilty) traded steady at Rs. 1450 per quintal compared to last week and is likely to trade steady in the near term.

In Davangere, Maize is likely to trade steady in the near term. Stock of maize could be around 5,00,000 quintals which is same compared to last year.

As per USDA, U.S corn exports reached 32.12 MMT in the 2016-17 marketing year. At 1.59 MMT (for the period 24<sup>th</sup> March –30<sup>th</sup> March, 2017) exports were up 14 percent from the previous week and 11 percent from the prior 4-week average. The primary destinations were Colombia (474,500 MT), Japan (373,100 MT), Mexico (242,600 MT), Saudi Arabia (134,700 MT), and South Korea (133,500 MT).