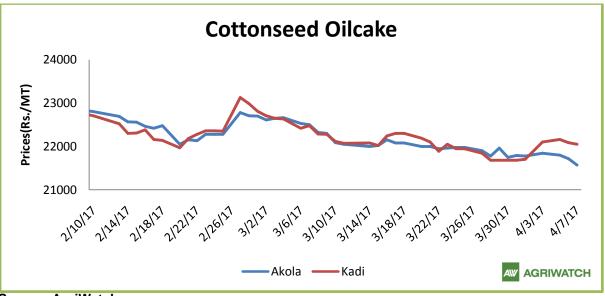

| Feed Ingredient Price   | ces at a Glance   |                                                                                                                                                                                                                                                                                                                                                                                                                                                                                                                                                                                                                                                                                                                                                                                                                                                                                                                                                                                                                                                                                                                                                                                                                                                                                                                                                                                                                                                                                                                                                                                                                                                                                                                                                                                                                                                                                                                                                                                                                                                                                                                                |               |                                     |                                                                                                                                                                                                                                                                                                                                                                                                                       |                          |
|-------------------------|-------------------|--------------------------------------------------------------------------------------------------------------------------------------------------------------------------------------------------------------------------------------------------------------------------------------------------------------------------------------------------------------------------------------------------------------------------------------------------------------------------------------------------------------------------------------------------------------------------------------------------------------------------------------------------------------------------------------------------------------------------------------------------------------------------------------------------------------------------------------------------------------------------------------------------------------------------------------------------------------------------------------------------------------------------------------------------------------------------------------------------------------------------------------------------------------------------------------------------------------------------------------------------------------------------------------------------------------------------------------------------------------------------------------------------------------------------------------------------------------------------------------------------------------------------------------------------------------------------------------------------------------------------------------------------------------------------------------------------------------------------------------------------------------------------------------------------------------------------------------------------------------------------------------------------------------------------------------------------------------------------------------------------------------------------------------------------------------------------------------------------------------------------------|---------------|-------------------------------------|-----------------------------------------------------------------------------------------------------------------------------------------------------------------------------------------------------------------------------------------------------------------------------------------------------------------------------------------------------------------------------------------------------------------------|--------------------------|
| <u>Commodity</u>        | <u>State</u>      | <u>Variety</u>                                                                                                                                                                                                                                                                                                                                                                                                                                                                                                                                                                                                                                                                                                                                                                                                                                                                                                                                                                                                                                                                                                                                                                                                                                                                                                                                                                                                                                                                                                                                                                                                                                                                                                                                                                                                                                                                                                                                                                                                                                                                                                                 | <u>Centre</u> | <u>6-Apr-</u><br><u>17</u>          | <u>30-Mar-</u><br><u>17</u>                                                                                                                                                                                                                                                                                                                                                                                           | <u>Chang</u><br><u>e</u> |
| Poiro                   | Karnataka         | Hybrid                                                                                                                                                                                                                                                                                                                                                                                                                                                                                                                                                                                                                                                                                                                                                                                                                                                                                                                                                                                                                                                                                                                                                                                                                                                                                                                                                                                                                                                                                                                                                                                                                                                                                                                                                                                                                                                                                                                                                                                                                                                                                                                         | Bellary       | 1860                                | 1778                                                                                                                                                                                                                                                                                                                                                                                                                  | 82                       |
| Bajra                   | Namataka          | State Prinataka  Hybrid | Bangalore     | 2050                                | 2050                                                                                                                                                                                                                                                                                                                                                                                                                  | Unch                     |
| Jowar                   | Karnataka         | White                                                                                                                                                                                                                                                                                                                                                                                                                                                                                                                                                                                                                                                                                                                                                                                                                                                                                                                                                                                                                                                                                                                                                                                                                                                                                                                                                                                                                                                                                                                                                                                                                                                                                                                                                                                                                                                                                                                                                                                                                                                                                                                          | Bangalore     | 2600                                | 2600                                                                                                                                                                                                                                                                                                                                                                                                                  | Unch                     |
| Jowai                   | Namataka          | White                                                                                                                                                                                                                                                                                                                                                                                                                                                                                                                                                                                                                                                                                                                                                                                                                                                                                                                                                                                                                                                                                                                                                                                                                                                                                                                                                                                                                                                                                                                                                                                                                                                                                                                                                                                                                                                                                                                                                                                                                                                                                                                          | Bellary       | 1793                                | 1789                                                                                                                                                                                                                                                                                                                                                                                                                  | 4                        |
| Maize                   | Karnataka         | Yellow                                                                                                                                                                                                                                                                                                                                                                                                                                                                                                                                                                                                                                                                                                                                                                                                                                                                                                                                                                                                                                                                                                                                                                                                                                                                                                                                                                                                                                                                                                                                                                                                                                                                                                                                                                                                                                                                                                                                                                                                                                                                                                                         | Davanger<br>e | 1520                                | NA                                                                                                                                                                                                                                                                                                                                                                                                                    | -                        |
| IVIdiZe                 | Andhra Pradesh    | Yellow                                                                                                                                                                                                                                                                                                                                                                                                                                                                                                                                                                                                                                                                                                                                                                                                                                                                                                                                                                                                                                                                                                                                                                                                                                                                                                                                                                                                                                                                                                                                                                                                                                                                                                                                                                                                                                                                                                                                                                                                                                                                                                                         | Nizamaba<br>d | 2600 2600<br>1793 1789<br>r 1520 NA | -                                                                                                                                                                                                                                                                                                                                                                                                                     |                          |
| Rice                    | Llowione          | IR8                                                                                                                                                                                                                                                                                                                                                                                                                                                                                                                                                                                                                                                                                                                                                                                                                                                                                                                                                                                                                                                                                                                                                                                                                                                                                                                                                                                                                                                                                                                                                                                                                                                                                                                                                                                                                                                                                                                                                                                                                                                                                                                            | Karnal        | 2900                                | 2900                                                                                                                                                                                                                                                                                                                                                                                                                  | Unch                     |
| Nice                    | Haryana           | Parmal Raw                                                                                                                                                                                                                                                                                                                                                                                                                                                                                                                                                                                                                                                                                                                                                                                                                                                                                                                                                                                                                                                                                                                                                                                                                                                                                                                                                                                                                                                                                                                                                                                                                                                                                                                                                                                                                                                                                                                                                                                                                                                                                                                     | Karnal        | 3300                                | 17 1778 2050 2600 1789 NA Closed 2900 3100 2430 2490 1750 1720                                                                                                                                                                                                                                                                                                                                                        | 200                      |
| Soy meal                | Madhya<br>Pradesh | DOC                                                                                                                                                                                                                                                                                                                                                                                                                                                                                                                                                                                                                                                                                                                                                                                                                                                                                                                                                                                                                                                                                                                                                                                                                                                                                                                                                                                                                                                                                                                                                                                                                                                                                                                                                                                                                                                                                                                                                                                                                                                                                                                            | Indore        | 2430                                | 2430                                                                                                                                                                                                                                                                                                                                                                                                                  | Unch                     |
| ·                       | Maharashtra       | DOC                                                                                                                                                                                                                                                                                                                                                                                                                                                                                                                                                                                                                                                                                                                                                                                                                                                                                                                                                                                                                                                                                                                                                                                                                                                                                                                                                                                                                                                                                                                                                                                                                                                                                                                                                                                                                                                                                                                                                                                                                                                                                                                            | Sangli        | 2550                                | 17         17           1860         1778           2050         2050           2600         2600           1793         1789           1520         NA           1400         Closed           2900         2900           3300         3100           2430         2430           2550         2490           1750         1750           1720         1500           2100         2100           2205         2168 | 60                       |
| Sunflower Meal          | Andhra Pradesh    | Ex-factory                                                                                                                                                                                                                                                                                                                                                                                                                                                                                                                                                                                                                                                                                                                                                                                                                                                                                                                                                                                                                                                                                                                                                                                                                                                                                                                                                                                                                                                                                                                                                                                                                                                                                                                                                                                                                                                                                                                                                                                                                                                                                                                     | Adoni         | 1750                                | 1750                                                                                                                                                                                                                                                                                                                                                                                                                  | Unch                     |
| Surinower Mear          | Maharashtra       | Ex-factory                                                                                                                                                                                                                                                                                                                                                                                                                                                                                                                                                                                                                                                                                                                                                                                                                                                                                                                                                                                                                                                                                                                                                                                                                                                                                                                                                                                                                                                                                                                                                                                                                                                                                                                                                                                                                                                                                                                                                                                                                                                                                                                     | Latur         | 1720                                | 17 1778 2050 2600 1789 NA Closed 2900 3100 2430 2490 1750 1720 1500 2100 2168                                                                                                                                                                                                                                                                                                                                         | Unch                     |
| Mustard                 | Rajasthan         |                                                                                                                                                                                                                                                                                                                                                                                                                                                                                                                                                                                                                                                                                                                                                                                                                                                                                                                                                                                                                                                                                                                                                                                                                                                                                                                                                                                                                                                                                                                                                                                                                                                                                                                                                                                                                                                                                                                                                                                                                                                                                                                                | Jaipur        | 1500                                | 1500                                                                                                                                                                                                                                                                                                                                                                                                                  | Unch                     |
| Groundnut Meal          | Gujarat           | GN Cake                                                                                                                                                                                                                                                                                                                                                                                                                                                                                                                                                                                                                                                                                                                                                                                                                                                                                                                                                                                                                                                                                                                                                                                                                                                                                                                                                                                                                                                                                                                                                                                                                                                                                                                                                                                                                                                                                                                                                                                                                                                                                                                        | Gondal        | 2100                                | 2100                                                                                                                                                                                                                                                                                                                                                                                                                  | Unch                     |
| Cottonseed Oil<br>Cake  | Gujarat           | Ex- Mandi                                                                                                                                                                                                                                                                                                                                                                                                                                                                                                                                                                                                                                                                                                                                                                                                                                                                                                                                                                                                                                                                                                                                                                                                                                                                                                                                                                                                                                                                                                                                                                                                                                                                                                                                                                                                                                                                                                                                                                                                                                                                                                                      | Kadi          | 2205                                | 2168                                                                                                                                                                                                                                                                                                                                                                                                                  | 37                       |
| Cottonseed Oil<br>Cake  | Maharashtra       | Ex- Mandi                                                                                                                                                                                                                                                                                                                                                                                                                                                                                                                                                                                                                                                                                                                                                                                                                                                                                                                                                                                                                                                                                                                                                                                                                                                                                                                                                                                                                                                                                                                                                                                                                                                                                                                                                                                                                                                                                                                                                                                                                                                                                                                      | Akola         | 2157                                | 2179                                                                                                                                                                                                                                                                                                                                                                                                                  | -22                      |
| Note: Prices<br>Rs./Qtl |                   |                                                                                                                                                                                                                                                                                                                                                                                                                                                                                                                                                                                                                                                                                                                                                                                                                                                                                                                                                                                                                                                                                                                                                                                                                                                                                                                                                                                                                                                                                                                                                                                                                                                                                                                                                                                                                                                                                                                                                                                                                                                                                                                                |               |                                     |                                                                                                                                                                                                                                                                                                                                                                                                                       |                          |