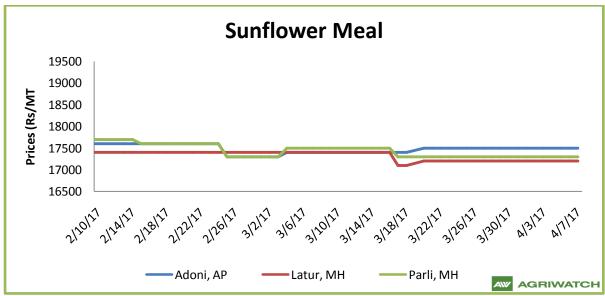

| Soya Meal               | 321                | 333                       | -12    |  |  |  |
|-------------------------|--------------------|---------------------------|--------|--|--|--|
| Soy Expellers           | 321                | 333                       | -12    |  |  |  |
|                         |                    |                           |        |  |  |  |
| Sunflower (DOC) Rates   | Ex-factory rates ( | Ex-factory rates (Rs/ton) |        |  |  |  |
| Centers                 | 7-Apr-17           | 31-Mar-17                 | Change |  |  |  |
| Adoni                   | 17500              | 17500                     | Unch   |  |  |  |
| Khamgaon                | NA                 | NA                        | -      |  |  |  |
| Parli                   | 17300              | 17300                     | Unch   |  |  |  |
| Latur                   | 17200              | 17200                     | Unch   |  |  |  |
|                         |                    |                           |        |  |  |  |
| Groundnut Meal (Rs/MT)  | 7-Apr-17           | 31-Mar-17                 | Change |  |  |  |
| Basis 45%, Saurashtra   | 19500              | 20000                     | -500   |  |  |  |
| Basis 40%, Saurashtra   | 18000              | 18500                     | -500   |  |  |  |
| GN Cake, Gondal         | 21000              | 21000                     | Unch   |  |  |  |
|                         |                    |                           |        |  |  |  |
| Mustard DOC/Meal        | 7-Apr-17           | 31-Mar-17                 | Change |  |  |  |
| Jaipur (Plant delivery) | 15000              | 15000                     | Unch   |  |  |  |
| Kandla (FOR Rs/MT)      | 15200              | 15200                     | Unch   |  |  |  |
| Sri Ganganagar          | 1865               | 1850                      | 15     |  |  |  |