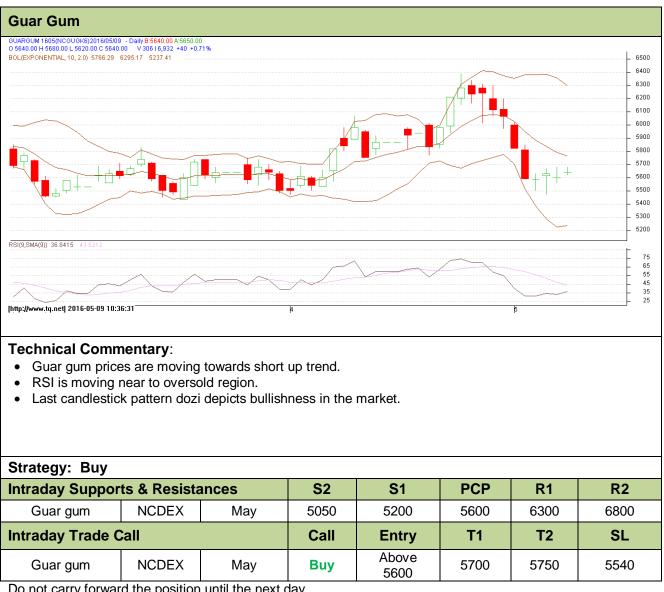

### **Commodity: Guar Gum Contract: May**

## **Exchange: NCDEX** Expiry: May 20<sup>th</sup>, 2016

Do not carry forward the position until the next day.