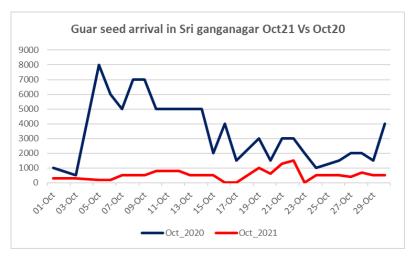

- Guar seed prices traded higher on tight arrival, overall Rajasthan witnessed 2,960 Qtl arrival and expected to trade higher in near term.
- India's guar gum exports increased in the month of September 2021 by 4.76% to 19,132 tonnes compared to 18,262 tonnes during Aug 2021 at an average FoB of US \$ 1756 per tonne in the month of Sept'2021 as compared to US \$ 1699 per tonne in the month of Aug 2021. Further, the gum shipments were up by 37.85% in Sept'2021 compared to the same period last year. Of the total exported quantity, around 7,535 tonnes is bought by US, Russia 3,261 tonnes, Germany 2,117 tonnes, china 696 tonnes, Australia 686 tonnes and Canada 547 tonnes.
- India's guar split exports increased in the month of Sept'2021 by 72.64% to 3,660 tonnes compared to 2,120 tonnes during Aug'2021 at an average FoB of US \$ 1370 per tonne in the month of Sept'21 compared to US \$ 1101 per tonne in the month of Aug'2021. However, the guar split shipments gone up by 485 % in Sept 2021 compared to the same period last year. Of the total exported quantity, around 3,330 tonnes bought by China, US 240 tonnes and Netherland 120 tonnes.
- As on 29th Oct 2021, data released by Baker Hughes, the number of oilrigs in USA increased by 1 to 444 compared to 443 previous week. Monthly oilrig count in Sept'21 stood at 406 vs 180 last year same period. Increase in oilrig count continued this week as well, increase in oilrig count in US likely to boost export demand which is major importer of guar. Additionally, Currently rupee against US dollar is near one month low, likely to stimulate guar exports.
- Weaker rupee against dollar and increase in oilrig count likely to stimulate guar exports in upcoming month.
- In sri Ganganagar, from 1st to 30th oct'21 average arrival stood at 595 Qtl Vs 3,460 Qtl last year same period and total arrival in oct'21 till 30th oct stood at 13,100 Qtl Vs 86,500 Qtl last year same period, overall in sri ganganagar arrival is 85% less as compared to last year in October.