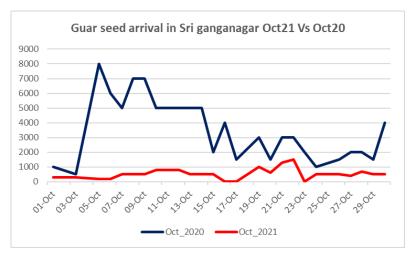

- In Jodhpur, guar seed prices remained steady as compared to previous day, overall Rajasthan witnessed 2,720 Qtl arrival as compared to 3,370 Qtl previous day, expected to trade firm in near term. However, futures market remain closed.
- In sriganganagar, 1<sup>st</sup>-13<sup>th</sup> Nov'21 arrival stood at 1,850 Qtl Vs 49,500 Qtl last year same period which is underpinning the prices.
- As per sources, farmers are willing to hold more guar produce this year as compared to last year due to higher price expectation in future.
- As on 05th Nov 2021, data released by Baker Hughes, the number of oilrigs in USA increased by 6 to 450 compared to 444 previous week. Monthly oilrig count in Oct'21 stood at 438 vs 201 last year same period. Increase in oilrig count continued this week as well, increase in oilrig count in US likely to boost export demand which is major importer of guar. Additionally, Currently rupee against US dollar is near one month low, likely to stimulate guar exports.
- India's guar gum exports increased in the month of September 2021 by 4.76% to 19,132 tonnes compared to 18,262 tonnes during Aug 2021 at an average FoB of US \$ 1756 per tonne in the month of Sept'2021 as compared to US \$ 1699 per tonne in the month of Aug 2021. Further, the gum shipments were up by 37.85% in Sept'2021 compared to the same period last year. Of the total exported quantity, around 7,535 tonnes is bought by US, Russia 3,261 tonnes, Germany 2,117 tonnes, china 696 tonnes, Australia 686 tonnes and Canada 547 tonnes.
- India's guar split exports increased in the month of Sept'2021 by 72.64% to 3,660 tonnes compared to 2,120 tonnes during Aug'2021 at an average FoB of US \$ 1370 per tonne in the month of Sept'21 compared to US \$ 1101 per tonne in the month of Aug'2021. However, the guar split shipments gone up by 485 % in Sept 2021 compared to the same period last year. Of the total exported quantity, around 3,330 tonnes bought by China, US 240 tonnes and Netherland 120 tonnes.
- Weaker rupee against dollar and increase in oilrig count likely to stimulate guar exports in upcoming month.
- In sri Ganganagar, from 1st to 30th oct'21 average arrival stood at 595 Qtl Vs 3,460 Qtl last year same period and total arrival in oct'21 till 30th oct stood at 13,100 Qtl Vs 86,500 Qtl last year same period, overall in sri ganganagar arrival is 85% less as compared to last year in October.