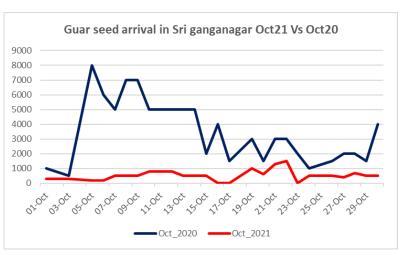

AGRIWATCH

- In Jodhpur, guar seed prices went down as compared to previous day, overall Rajasthan witnessed tight arrival and stood at 3,740 Qtl as compared to 6,045 Qtl previous day, In Haryana arrival stood at 1,710 Qtl Vs 1,150 Qtl previous day. However, futures market remained closed.
- As on 12th Nov 2021, data released by Baker Hughes, the number of oilrigs in USA increased by 4 to 454 compared to 450 previous week. Monthly oilrig count in Oct'21 stood at 438 vs 201 last year same period. Increase in oilrig count continued this week as well, increase in oilrig count in US likely to boost export demand which is major importer of guar. Additionally, Currently rupee against US dollar remained weak, likely to stimulate guar exports.
- Week ending 13<sup>th</sup> Nov, guar seed arrival in Rajasthan stood at 26,111 Qtl vs 2,122 Qtl previous week, In Haryana arrival stood at 9,680 Qtl vs 1,917 Qtl previous week and in Gujarat arrival stood at 806 Qtl vs 413 Qtl previous week.
- As per sources, farmers are willing to hold more guar produce this year as compared to last year due to higher price expectation in future.
- India's guar gum exports increased in the month of September 2021 by 4.76% to 19,132 tonnes compared to 18,262 tonnes during Aug 2021 at an average FoB of US \$ 1756 per tonne in the month of Sept'2021 as compared to US \$ 1699 per tonne in the month of Aug 2021. Further, the gum shipments were up by 37.85% in Sept'2021 compared to the same period last year. Of the total exported quantity, around 7,535 tonnes is bought by US, Russia 3,261 tonnes, Germany 2,117 tonnes, china 696 tonnes, Australia 686 tonnes and Canada 547 tonnes.
- India's guar split exports increased in the month of Sept'2021 by 72.64% to 3,660 tonnes compared to 2,120 tonnes during Aug'2021 at an average FoB of US \$ 1370 per tonne in the month of Sept'21 compared to US \$ 1101 per tonne in the month of Aug'2021. However, the guar split shipments gone up by 485 % in Sept 2021 compared to the same period last year. Of the total exported quantity, around 3,330 tonnes bought by China, US 240 tonnes and Netherland 120 tonnes.
- Weaker rupee against dollar and increase in oilrig count likely to stimulate guar exports in upcoming month.
- In sri Ganganagar, from 1st to 30th oct'21 average arrival stood at 595 Qtl Vs 3,460 Qtl last year same period and total arrival in oct'21 till 30th oct stood at 13,100 Qtl Vs 86,500 Qtl last year same period, overall in sri ganganagar arrival is 85% less as compared to last year in October.