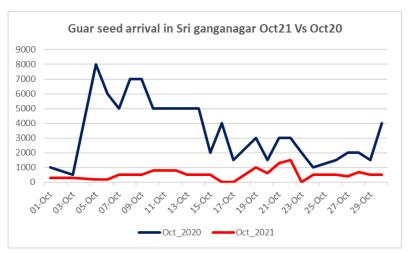

AGRIWATCH

- In Jodhpur, guar seed prices went down as compared to previous day amid firm arrival, overall Rajasthan witnessed firm arrival and stood at 5,310 Qtl as compared to 3,590 Qtl previous day, In Haryana arrival stood at 2,360 Qtl Vs 1,710 Qtl previous day. Additionally futures market too went down.
- As on 19th Nov 2021, data released by Baker Hughes, the number of oilrigs in USA increased by 7 to 461 compared to 454 previous week. Monthly oilrig count in Oct'21 stood at 438 vs 201 last year same period. Increase in oilrig count continued this week as well, increase in oilrig count in US likely to boost export demand which is major importer of guar. Additionally, Currently rupee against US dollar remained weak, likely to stimulate guar exports.
- As per sources, farmers are willing to hold more guar produce this year as compared to last year due to higher price expectation in future.
- India's guar gum exports increased in the month of September 2021 by 4.76% to 19,132 tonnes compared to 18,262 tonnes during Aug 2021 at an average FoB of US \$ 1756 per tonne in the month of Sept'2021 as compared to US \$ 1699 per tonne in the month of Aug 2021. Further, the gum shipments were up by 37.85% in Sept'2021 compared to the same period last year. Of the total exported quantity, around 7,535 tonnes is bought by US, Russia 3,261 tonnes, Germany 2,117 tonnes, china 696 tonnes, Australia 686 tonnes and Canada 547 tonnes.
- India's guar split exports increased in the month of Sept'2021 by 72.64% to 3,660 tonnes compared to 2,120 tonnes during Aug'2021 at an average FoB of US \$ 1370 per tonne in the month of Sept'21 compared to US \$ 1101 per tonne in the month of Aug'2021. However, the guar split shipments gone up by 485 % in Sept 2021 compared to the same period last year. Of the total exported quantity, around 3,330 tonnes bought by China, US 240 tonnes and Netherland 120 tonnes.
- Weaker rupee against dollar and increase in oilrig count likely to stimulate guar exports in upcoming month.
- In sri Ganganagar, from 1st to 30th oct'21 average arrival stood at 595 Qtl Vs 3,460 Qtl last year same period and total arrival in oct'21 till 30th oct stood at 13,100 Qtl Vs 86,500 Qtl last year same period, overall in sri ganganagar arrival is 85% less as compared to last year in October.