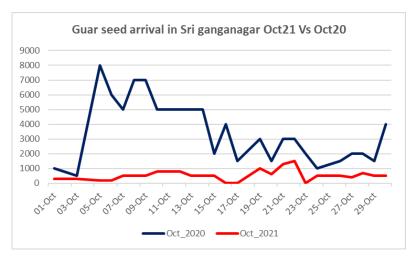

- In Jodhpur, guar seed prices went down as compared to previous day despite tight arrival, In Rajasthan arrival stood at 4,190 Qtl as compared to 5,310 Qtl previous day, In Haryana arrival stood at 1,850 Qtl Vs 2,360 Qtl previous day.
- Week ending 20th Nov, guar seed arrival in Rajasthan stood at 27,278 Qtl vs 26,111 Qtl previous week, In Haryana arrival stood at 7,210 Qtl vs 9,680 Qtl previous week and in Gujarat arrival stood at 556 Qtl vs 806 Qtl previous week, firm arrival kept prices under pressure in near term.
- As on 19th Nov 2021, data released by Baker Hughes, the number of oilrigs in USA increased by 7 to 461 compared to 454 previous week. Monthly oilrig count in Oct'21 stood at 438 vs 201 last year same period. Increase in oilrig count continued this week as well, increase in oilrig count in US likely to boost export demand which is major importer of guar. Additionally, Currently rupee against US dollar remained weak, likely to stimulate guar exports.
- As per sources, farmers are willing to hold more guar produce this year as compared to last year due to higher price expectation in future.
- India's guar gum exports increased in the month of September 2021 by 4.76% to 19,132 tonnes compared to 18,262 tonnes during Aug 2021 at an average FoB of US \$ 1756 per tonne in the month of Sept'2021 as compared to US \$ 1699 per tonne in the month of Aug 2021. Further, the gum shipments were up by 37.85% in Sept'2021 compared to the same period last year. Of the total exported quantity, around 7,535 tonnes is bought by US, Russia 3,261 tonnes, Germany 2,117 tonnes, china 696 tonnes, Australia 686 tonnes and Canada 547 tonnes.
- India's guar split exports increased in the month of Sept'2021 by 72.64% to 3,660 tonnes compared to 2,120 tonnes during Aug'2021 at an average FoB of US \$ 1370 per tonne in the month of Sept'21 compared to US \$ 1101 per tonne in the month of Aug'2021. However, the guar split shipments gone up by 485 % in Sept 2021 compared to the same period last year. Of the total exported quantity, around 3,330 tonnes bought by China, US 240 tonnes and Netherland 120 tonnes.
- Weaker rupee against dollar and increase in oilrig count likely to stimulate guar exports in upcoming month.
- In sri Ganganagar, from 1st to 30th oct'21 average arrival stood at 595 Qtl Vs 3,460 Qtl last year same period and total arrival in oct'21 till 30th oct stood at 13,100 Qtl Vs 86,500 Qtl last year same period, overall in sri ganganagar arrival is 85% less as compared to last year in October.