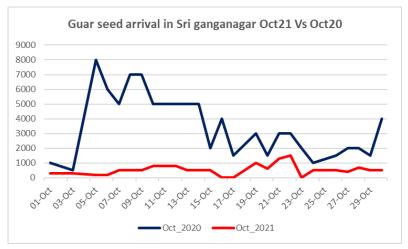

### Guar Daily Fundamental Report 27th November 21

- In Jodhpur, guar seed prices went down as compared to previous day amid firm new crop arrival, In Rajasthan arrival stood at 4,500 Qtl as compared to 4,700 Qtl previous day, In Haryana arrival stood at 2,450 Qtl Vs 2,550 Qtl previous day. Additionally, futures market too went down on long liquidation.
- Till date, Jodhpur guar seed declined by 10-12% this month on arrival of new season crop and currently trading near one month low. Jodhpur guar gum corrected by 13% this month followed by weakness in guar seed prices. However, prices are still more than 50% higher year on year on lower production expectation.
- Week ending 20th Nov, guar seed arrival in Rajasthan stood at 27,278 Qtl vs 26,111 Qtl previous week, In Haryana arrival stood at 7,210 Qtl vs 9,680 Qtl previous week and in Gujarat arrival stood at 556 Qtl vs 806 Qtl previous week, firm arrival kept prices under pressure in near term.
- As on 19th Nov 2021, data released by Baker Hughes, the number of oilrigs in USA increased by 7 to 461 compared to 454 previous week. Monthly oilrig count in Oct'21 stood at 438 vs 201 last year same period. Increase in oilrig count continued this week as well, increase in oilrig count in US likely to boost export demand which is major importer of guar. Additionally, Currently rupee against US dollar remained weak, likely to stimulate guar exports.
- As per sources, farmers are willing to hold more guar produce this year as compared to last year due to higher price expectation in future.
- India's guar gum exports increased in the month of September 2021 by 4.76% to 19,132 tonnes compared to 18,262 tonnes during Aug 2021 at an average FoB of US \$ 1756 per tonne in the month of Sept'2021 as compared to US \$ 1699 per tonne in the month of Aug 2021. Further, the gum shipments were up by 37.85% in Sept'2021 compared to the same period last year. Of the total exported quantity, around 7,535 tonnes is bought by US, Russia 3,261 tonnes, Germany 2,117 tonnes, china 696 tonnes, Australia 686 tonnes and Canada 547 tonnes.
- India's guar split exports increased in the month of Sept'2021 by 72.64% to 3,660 tonnes compared to 2,120 tonnes during Aug'2021 at an average FoB of US \$ 1370 per tonne in the month of Sept'21 compared to US \$ 1101 per tonne in the month of Aug'2021. However, the guar split shipments gone up by 485 % in Sept 2021 compared to the same period last year. Of the total exported quantity, around 3,330 tonnes bought by China, US 240 tonnes and Netherland 120 tonnes.
- Weaker rupee against dollar and increase in oilrig count likely to stimulate guar exports in upcoming month.
- In sri Ganganagar, from 1st to 30th oct'21 average arrival stood at 595 Qtl Vs 3,460 Qtl last year same period and total arrival in oct'21 till 30th oct stood at 13,100 Qtl Vs 86,500 Qtl last year same period, overall in sri ganganagar arrival is 85% less as compared to last year in October.