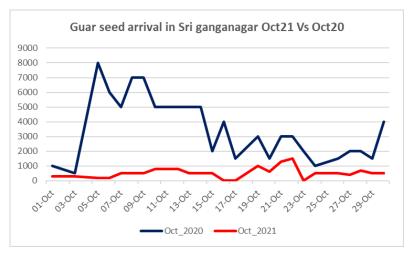

- In Jodhpur, guar seed prices went down as compared to previous day amid firm arrival, In Rajasthan arrival stood at 3,850 Qtl as compared to 3,880 Qtl previous day, In Haryana arrival stood at 1,830 Qtl Vs 1,300 Qtl previous day. Additionally, futures market too went down on long liquidation.
- Till date, Jodhpur guar seed declined by 15-18% this month on firm arrival of new season crop and currently trading near one month low. Jodhpur guar gum corrected by 17-20% this month followed by weakness in guar seed prices. However, prices are still more than 50% higher year on year on lower production expectation.
- Week ending 20th Nov, guar seed arrival in Rajasthan stood at 27,278 Qtl vs 26,111 Qtl previous week, In Haryana arrival stood at 7,210 Qtl vs 9,680 Qtl previous week and in Gujarat arrival stood at 556 Qtl vs 806 Qtl previous week, firm arrival kept prices under pressure in near term.
- As on 19th Nov 2021, data released by Baker Hughes, the number of oilrigs in USA increased by 7 to 461 compared to 454 previous week. Monthly oilrig count in Oct'21 stood at 438 vs 201 last year same period. Increase in oilrig count continued this week as well, increase in oilrig count in US likely to boost export demand which is major importer of guar. Additionally, Currently rupee against US dollar remained weak, likely to stimulate guar exports.
- As per sources, farmers are willing to hold more guar produce this year as compared to last year due to higher price expectation in future.
- India's guar gum exports increased in the month of September 2021 by 4.76% to 19,132 tonnes compared to 18,262 tonnes during Aug 2021 at an average FoB of US \$ 1756 per tonne in the month of Sept'2021 as compared to US \$ 1699 per tonne in the month of Aug 2021. Further, the gum shipments were up by 37.85% in Sept'2021 compared to the same period last year. Of the total exported quantity, around 7,535 tonnes is bought by US, Russia 3,261 tonnes, Germany 2,117 tonnes, china 696 tonnes, Australia 686 tonnes and Canada 547 tonnes.
- India's guar split exports increased in the month of Sept'2021 by 72.64% to 3,660 tonnes compared to 2,120 tonnes during Aug'2021 at an average FoB of US \$ 1370 per tonne in the month of Sept'21 compared to US \$ 1101 per tonne in the month of Aug'2021. However, the guar split shipments gone up by 485 % in Sept 2021 compared to the same period last year. Of the total exported quantity, around 3,330 tonnes bought by China, US 240 tonnes and Netherland 120 tonnes.
- Weaker rupee against dollar and increase in oilrig count likely to stimulate guar exports in upcoming month.
- In sri Ganganagar, from 1st to 30th oct'21 average arrival stood at 595 Qtl Vs 3,460 Qtl last year same period and total arrival in oct'21 till 30th oct stood at 13,100 Qtl Vs 86,500 Qtl last year same period, overall in sri ganganagar arrival is 85% less as compared to last year in October.