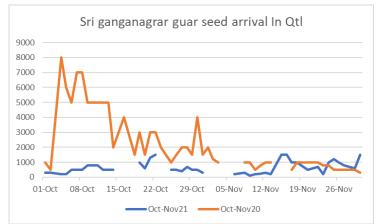

## Guar Daily Fundamental Report 3rd December 21

- In Jodhpur, guar seed prices went up as compared to previous day amid tight arrival, In Rajasthan arrival stood at 3,975 Qtl as compared to 4,425 Qtl previous day, In Haryana arrival stood at 2,200 Qtl Vs 2,050 Qtl previous day. However, futures market went down on long liquidation and broke the critical support level of 5750.
- India's guar gum exports increased in the month of October 2021 by 21.74% to 23,292 tonnes compared to 19,132 tonnes during previous month at an average FoB of US \$ 1849 per tonne in the month of Oct'2021 as compared to US \$ 1756 per tonne previous month. Further, the gum shipments were up by 62.53% in Oct'2021 compared to the same period last year. Of the total exported quantity, around 10,083 tonnes bought by US, Russia 3,327 tonnes, Germany 2,711 tonnes, china 789 tonnes, Australia 466 tonnes and Canada 911 tonnes.
- India's guar split exports decreased in the month of Oct'2021 by 29.51% to 2,580 tonnes compared to 3,660 tonnes previous month at an average FoB of US \$ 1325 per tonne in the month of Oct'21 compared to US \$ 1,370 per tonne previous month. However, the guar split shipments gone down by 24.78 % in Oct 2021 compared to the same period last year. Of the total exported quantity, around 1,900 tonnes bought by China, US 500 tonnes and Netherland 120 tonnes.
- In sri Ganganagar, Oct-Nov'21 arrival stood 74% lower at 27,450 Qtl vs 104,900 Qtl in same period last year. Whereas, in Oct'21 arrival stood 85% lower at 13,400 Qtl vs 88,000 Qtl and in Noveber'21 arrival stood 17% lower at 14,050 Qtl vs 16,900 Qtl last year same period.
- In Bikaner (Bikaner, Nokha, Khajuwala and Lunkaransar), Oct-Nov'21 arrival stood 1% lower at 98,880 Qtl vs 100,180