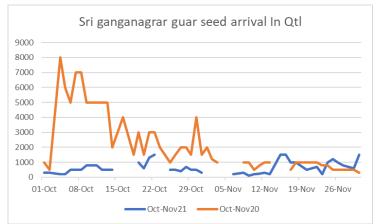

## Guar Daily Fundamental Report 4th December 21

- In Jodhpur, guar seed prices went down as compared to previous day amid firm arrival, In Rajasthan arrival stood at 4,340 Qtl as compared to 3,975 Qtl previous day, In Haryana arrival stood at 2,000 Qtl Vs 2,200 Qtl previous day. However, futures market continued downside on long liquidation and closed below the critical support level of 5750.
- India's guar gum exports increased in the month of October 2021 by 21.74% to 23,292 tonnes compared to 19,132 tonnes during previous month at an average FoB of US \$ 1849 per tonne in the month of Oct'2021 as compared to US \$ 1756 per tonne previous month. Further, the gum shipments were up by 62.53% in Oct'2021 compared to the same period last year. Of the total exported quantity, around 10,083 tonnes bought by US, Russia 3,327 tonnes, Germany 2,711 tonnes, china 789 tonnes, Australia 466 tonnes and Canada 911 tonnes.
- India's guar split exports decreased in the month of Oct'2021 by 29.51% to 2,580 tonnes compared to 3,660 tonnes previous month at an average FoB of US \$ 1325 per tonne in the month of Oct'21 compared to US \$ 1,370 per tonne previous month. However, the guar split shipments gone down by 24.78 % in Oct 2021 compared to the same period last year. Of the total exported quantity, around 1,900 tonnes bought by China, US 500 tonnes and Netherland 120 tonnes.
- In sri Ganganagar, Oct-Nov'21 arrival stood 74% lower at 27,450 Qtl vs 104,900 Qtl in same period last year. Whereas, in Oct'21 arrival stood 85% lower at 13,400 Qtl vs 88,000 Qtl and in Noveber'21 arrival stood 17% lower at 14,050 Qtl vs 16,900 Qtl last year same period.
- In Bikaner (Bikaner, Nokha, Khajuwala and Lunkaransar), Oct-Nov'21 arrival stood 1% lower at 98,880 Qtl vs 100,180