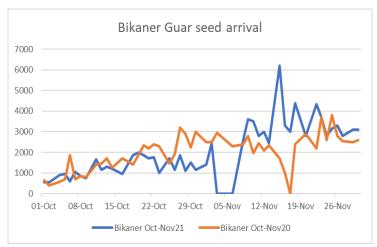

## Guar Daily Fundamental Report 6th December 21

- In Jodhpur, guar seed prices went up as compared to previous day amid tight arrival, In Rajasthan arrival stood at 3,650 Qtl as compared to 4,340 Qtl previous day, In Haryana arrival stood at 2,400 Qtl Vs 2,000 Qtl previous day. However, futures market remain closed.
- India's guar gum exports increased in the month of October 2021 by 21.74% to 23,292 tonnes compared to 19,132 tonnes during previous month at an average FoB of US \$ 1849 per tonne in the month of Oct'2021 as compared to US \$ 1756 per tonne previous month. Further, the gum shipments were up by 62.53% in Oct'2021 compared to the same period last year. Of the total exported quantity, around 10,083 tonnes bought by US, Russia 3,327 tonnes, Germany 2,711 tonnes, china 789 tonnes, Australia 466 tonnes and Canada 911 tonnes.
- India's guar split exports decreased in the month of Oct'2021 by 29.51% to 2,580 tonnes compared to 3,660 tonnes previous month at an average FoB of US \$ 1325 per tonne in the month of Oct'21 compared to US \$ 1,370 per tonne previous month. However, the guar split shipments gone down by 24.78 % in Oct 2021 compared to the same period last year. Of the total exported quantity, around 1,900 tonnes bought by China, US 500 tonnes and Netherland 120 tonnes.
- In sri Ganganagar, Oct-Nov'21 arrival stood 74% lower at 27,450 Qtl vs 104,900 Qtl in same period last year. Whereas, in Oct'21 arrival stood 85% lower at 13,400 Qtl vs 88,000 Qtl and in Noveber'21 arrival stood 17% lower at 14,050 Qtl vs 16,900 Qtl last year same period.
- In Bikaner (Bikaner, Nokha, Khajuwala and Lunkaransar), Oct-Nov'21 arrival stood 1% lower at 98,880 Qtl vs 100,180