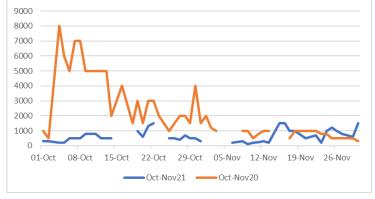

Sri ganganagrar guar seed arrival In Qtl

Qtl in same period last year. Whereas, in Oct'21 arrival stood 25% lower at 31,080 Qtl vs 41,230 Qtl and in Noveber'21 arrival stood 15% higher at 67,800 Qtl vs 58,950 Qtl last year same period.