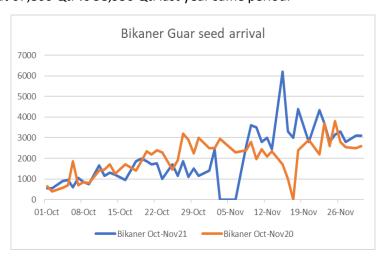

Sri ganganagrar guar seed arrival In Qtl

Qtl in same period last year. Whereas, in Oct'21 arrival stood 25% lower at 31,080 Qtl vs 41,230 Qtl and in Noveber'21 arrival stood 15% higher at 67,800 Qtl vs 58,950 Qtl last year same period.