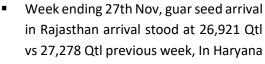

arrival stood at 11,040 Qtl vs 7,210 Qtl previous week and in Gujarat arrival stood at 441 Qtl vs 556 Qtl previous week.

As on 24th Nov 2021, data released by Baker Hughes, the number of oilrigs in USA increased by 6 to 467 compared to 461 previous week. Monthly oilrig count in Oct'21 stood at 438 vs 201 last year same period. Increase in oilrig count continued this week as well, increase in oilrig count in US likely to boost export