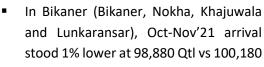

- In Jodhpur, guar seed prices remained steady as compared to previous day amid firm arrival, In Rajasthan arrival stood at 4,000 Qtl as compared to 3,650 Qtl previous day, In Haryana arrival stood at 2,400 Qtl Vs 2,950 Qtl previous day. Additionally, futures market too went down.
- India's guar gum exports increased in the month of October 2021 by 21.74% to 23,292 tonnes compared to 19,132 tonnes during previous month at an average FoB of US \$ 1849 per tonne in the month of Oct'2021 as compared to US \$ 1756 per tonne previous month. Further, the gum shipments were up by 62.53% in Oct'2021 compared to the same period last year. Of the total exported quantity, around 10,083 tonnes bought by US, Russia 3,327 tonnes, Germany 2,711 tonnes, china 789 tonnes, Australia 466 tonnes and Canada 911 tonnes.
- India's guar split exports decreased in the month of Oct'2021 by 29.51% to 2,580 tonnes compared to 3,660 tonnes previous month at an average FoB of US \$ 1325 per tonne in the month of Oct'21 compared to US \$ 1,370 per tonne previous month. However, the guar split shipments gone down by 24.78 % in Oct 2021 compared to the same period last year. Of the total exported quantity, around 1,900 tonnes bought by China, US 500 tonnes and Netherland 120 tonnes.
- In sri Ganganagar, Oct-Nov'21 arrival stood 74% lower at 27,450 Qtl vs 104,900 Qtl in same period last year. Whereas, in Oct'21 arrival stood 85% lower at 13,400 Qtl vs 88,000 Qtl and in Noveber'21 arrival stood 17% lower at 14,050 Qtl vs 16,900 Qtl last year same period.