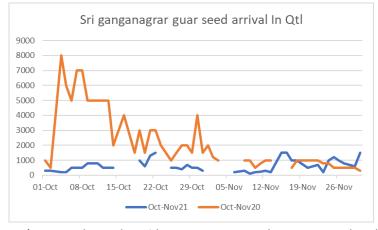

- In Jodhpur, guar seed prices went down as compared to previous day despite less arrival, In Rajasthan arrival stood at 3,825 Qtl as compared to 4,200 Qtl previous day, In Haryana arrival stood at 3,850 Qtl Vs 3,200 Qtl previous day.
- Guar seed prices trading near three month low on new crop arrival.
- As on 03<sup>rd</sup> Dec 2021, data released by Baker Hughes, the number of oilrigs in USA remained unchanged to 467 compared to 467 previous week. Monthly oilrig count in Oct'21 stood at 438 vs 201 last year same period. Increase in oilrig count continued this week as well, increase in oilrig count in US likely to boost export demand which is major importer of guar. Additionally, Currently rupee against US dollar remained weak, likely to stimulate guar exports.
- India's guar gum exports increased in the month of October 2021 by 21.74% to 23,292 tonnes compared to 19,132 tonnes during previous month at an average FoB of US \$ 1849 per tonne in the month of Oct'2021 as compared to US \$ 1756 per tonne previous month. Further, the gum shipments were up by 62.53% in Oct'2021 compared to the same period last year. Of the total exported quantity, around 10,083 tonnes bought by US, Russia 3,327 tonnes, Germany 2,711 tonnes, china 789 tonnes, Australia 466 tonnes and Canada 911 tonnes.
- India's guar split exports decreased in the month of Oct'2021 by 29.51% to 2,580 tonnes compared to 3,660 tonnes previous month at an average FoB of US \$ 1325 per tonne in the month of Oct'21 compared to US \$ 1,370 per tonne previous month. However, the guar split shipments gone down by 24.78 % in Oct 2021 compared to the same period last year. Of the total exported quantity, around 1,900 tonnes bought by China, US 500 tonnes and Netherland 120 tonnes.
- In sri Ganganagar, Oct-Nov'21 arrival stood 74% lower at 27,450 Qtl vs 104,900 Qtl in same period last year. Whereas, in Oct'21 arrival stood 85% lower at 13,400 Qtl vs 88,000 Qtl and in Noveber'21 arrival stood 17% lower at 14,050 Qtl vs 16,900 Qtl last year same period.
- In Bikaner (Bikaner, Nokha, Khajuwala and Lunkaransar), Oct-Nov'21 arrival stood 1% lower at 98,880 Qtl vs 100,180