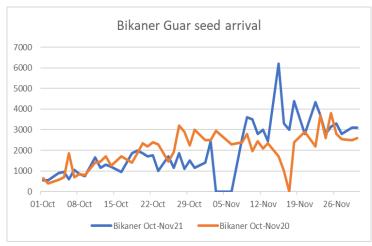

- In Jodhpur, guar seed prices went down as compared to previous day despite less arrival, In Rajasthan arrival stood at 3,825 Qtl as compared to 4,200 Qtl previous day, In Haryana arrival stood at 3,850 Qtl Vs 3,200 Qtl previous day.
- Guar seed prices trading near three month low on new crop arrival.
- As on 03<sup>rd</sup> Dec 2021, data released by Baker Hughes, the number of oilrigs in USA remained unchanged to 467 compared to 467 previous week. Monthly oilrig count in Oct'21 stood at 438 vs 201 last year same period. Increase in oilrig count continued this week as well, increase in oilrig count in US likely to boost export demand which is major importer of guar. Additionally, Currently rupee against US dollar remained weak, likely to stimulate guar exports.
- India's guar gum exports increased in the month of October 2021 by 21.74% to 23,292 tonnes compared to 19,132 tonnes during previous month at an average FoB of US \$ 1849 per tonne in the month of Oct'2021 as compared to US \$ 1756 per tonne previous month. Further, the gum shipments were up by 62.53% in Oct'2021 compared to the same period last year. Of the total exported quantity, around 10,083 tonnes bought by US, Russia 3,327 tonnes, Germany 2,711 tonnes, china 789 tonnes, Australia 466 tonnes and Canada 911 tonnes.
- India's guar split exports decreased in the month of Oct'2021 by 29.51% to 2,580 tonnes compared to 3,660 tonnes previous month at an average FoB of US \$ 1325 per tonne in the month of Oct'21 compared to US \$ 1,370 per tonne previous month. However, the guar split shipments gone down by 24.78 % in Oct 2021 compared to the same period last year. Of the total exported quantity, around 1,900 tonnes bought by China, US 500 tonnes and Netherland 120 tonnes.
- In sri Ganganagar, Oct-Nov'21 arrival stood 74% lower at 27,450 Qtl vs 104,900 Qtl in same period last year. Whereas, in Oct'21 arrival stood 85% lower at 13,400 Qtl vs 88,000 Qtl and in Noveber'21 arrival stood 17% lower at 14,050 Qtl vs 16,900 Qtl last year same period.
- In Bikaner (Bikaner, Nokha, Khajuwala and Lunkaransar), Oct-Nov'21 arrival stood 1% lower at 98,880 Qtl vs 100,180

Qtl in same period last year. Whereas, in Oct'21 arrival stood 25% lower at 31,080 Qtl vs 41,230 Qtl and in Noveber'21 arrival stood 15% higher at 67,800 Qtl vs 58,950 Qtl last year same period.

- In November'21, Jodhpur guar seed prices declined by 20-22% on firm arrival of new season crop and prices closed to one month low. Jodhpur guar gum corrected by 25-29% in November followed by weakness in guar seed prices. However, guar seed prices are still more than 45% higher YoY on lower production expectation.
- Week ending 27th Nov, guar seed arrival in Rajasthan arrival stood at 26,921 Qtl