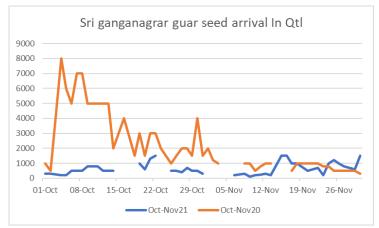

## Guar Daily Fundamental Report 10th December 21

- In Jodhpur, guar seed prices remained steady as compared to previous day amid firm arrival, In Rajasthan arrival stood at 4,095 Qtl as compared to 3,825 Qtl previous day, In Haryana arrival stood at 3,350 Qtl Vs 3,850 Qtl previous day.
- Guar seed prices trading near three month low on new crop arrival.
- As on 03<sup>rd</sup> Dec 2021, data released by Baker Hughes, the number of oilrigs in USA remained unchanged to 467 compared to 467 previous week. Monthly oilrig count in Oct'21 stood at 438 vs 201 last year same period. Increase in oilrig count continued this week as well, increase in oilrig count in US likely to boost export demand which is major importer of guar. Additionally, Currently rupee against US dollar remained weak, likely to stimulate guar exports.
- India's guar gum exports increased in the month of October 2021 by 21.74% to 23,292 tonnes compared to 19,132 tonnes during previous month at an average FoB of US \$ 1849 per tonne in the month of Oct'2021 as compared to US \$ 1756 per tonne previous month. Further, the gum shipments were up by 62.53% in Oct'2021 compared to the same period last year. Of the total exported quantity, around 10,083 tonnes bought by US, Russia 3,327 tonnes, Germany 2,711 tonnes, china 789 tonnes, Australia 466 tonnes and Canada 911 tonnes.
- India's guar split exports decreased in the month of Oct'2021 by 29.51% to 2,580 tonnes compared to 3,660 tonnes previous month at an average FoB of US \$ 1325 per tonne in the month of Oct'21 compared to US \$ 1,370 per tonne previous month. However, the guar split shipments gone down by 24.78 % in Oct 2021 compared to the same period last year. Of the total exported quantity, around 1,900 tonnes bought by China, US 500 tonnes and Netherland 120 tonnes.
- In sri Ganganagar, Oct-Nov'21 arrival stood 74% lower at 27,450 Qtl vs 104,900 Qtl in same period last year. Whereas, in Oct'21 arrival stood 85% lower at 13,400 Qtl vs 88,000 Qtl and in Noveber'21 arrival stood 17% lower at 14,050 Qtl vs 16,900 Qtl last year same period.
- In Bikaner (Bikaner, Nokha, Khajuwala and Lunkaransar), Oct-Nov'21 arrival stood 1% lower at 98,880 Qtl vs 100,180