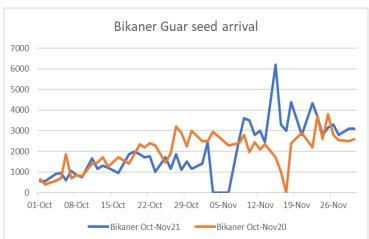

## Guar Daily Fundamental Report 10th December 21

- In Jodhpur, guar seed prices remained steady as compared to previous day amid firm arrival, In Rajasthan arrival stood at 4,095 Qtl as compared to 3,825 Qtl previous day, In Haryana arrival stood at 3,350 Qtl Vs 3,850 Qtl previous day.
- Guar seed prices trading near three month low on new crop arrival.
- As on 03<sup>rd</sup> Dec 2021, data released by Baker Hughes, the number of oilrigs in USA remained unchanged to 467 compared to 467 previous week. Monthly oilrig count in Oct'21 stood at 438 vs 201 last year same period. Increase in oilrig count continued this week as well, increase in oilrig count in US likely to boost export demand which is major importer of guar. Additionally, Currently rupee against US dollar remained weak, likely to stimulate guar exports.
- India's guar gum exports increased in the month of October 2021 by 21.74% to 23,292 tonnes compared to 19,132 tonnes during previous month at an average FoB of US \$ 1849 per tonne in the month of Oct'2021 as compared to US \$ 1756 per tonne previous month. Further, the gum shipments were up by 62.53% in Oct'2021 compared to the same period last year. Of the total exported quantity, around 10,083 tonnes bought by US, Russia 3,327 tonnes, Germany 2,711 tonnes, china 789 tonnes, Australia 466 tonnes and Canada 911 tonnes.
- India's guar split exports decreased in the month of Oct'2021 by 29.51% to 2,580 tonnes compared to 3,660 tonnes previous month at an average FoB of US \$ 1325 per tonne in the month of Oct'21 compared to US \$ 1,370 per tonne previous month. However, the guar split shipments gone down by 24.78 % in Oct 2021 compared to the same period last year. Of the total exported quantity, around 1,900 tonnes bought by China, US 500 tonnes and Netherland 120 tonnes.
- In sri Ganganagar, Oct-Nov'21 arrival stood 74% lower at 27,450 Qtl vs 104,900 Qtl in same period last year. Whereas, in Oct'21 arrival stood 85% lower at 13,400 Qtl vs 88,000 Qtl and in Noveber'21 arrival stood 17% lower at 14,050 Qtl vs 16,900 Qtl last year same period.
- In Bikaner (Bikaner, Nokha, Khajuwala and Lunkaransar), Oct-Nov'21 arrival stood 1% lower at 98,880 Qtl vs 100,180

Qtl in same period last year. Whereas, in Oct'21 arrival stood 25% lower at 31,080 Qtl vs 41,230 Qtl and in Noveber'21 arrival stood 15% higher at 67,800 Qtl vs 58,950 Qtl last year same period.

- In November'21, Jodhpur guar seed prices declined by 20-22% on firm arrival of new season crop and prices closed to one month low. Jodhpur guar gum corrected by 25-29% in November followed by weakness in guar seed prices. However, guar seed prices are still more than 45% higher YoY on lower production expectation.
- Week ending 27th Nov, guar seed arrival in Rajasthan arrival stood at 26,921 Qtl