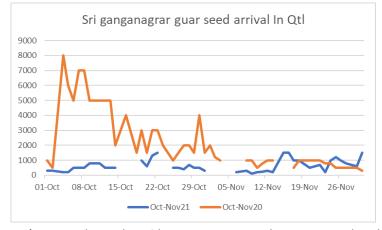

- In Jodhpur, guar seed prices went up as compared to previous day amid firm arrival, In Rajasthan arrival stood at 5,225 Qtl as compared to 4,095 Qtl previous day, In Haryana arrival stood at 2,650 Qtl Vs 3,350 Qtl previous day.
- Guar seed prices trading near three month low on new crop arrival.
- As on 03<sup>rd</sup> Dec 2021, data released by Baker Hughes, the number of oilrigs in USA remained unchanged to 467 compared to 467 previous week. Monthly oilrig count in Oct'21 stood at 438 vs 201 last year same period. Increase in oilrig count continued this week as well, increase in oilrig count in US likely to boost export demand which is major importer of guar. Additionally, Currently rupee against US dollar remained weak, likely to stimulate guar exports.
- India's guar gum exports increased in the month of October 2021 by 21.74% to 23,292 tonnes compared to 19,132 tonnes during previous month at an average FoB of US \$ 1849 per tonne in the month of Oct'2021 as compared to US \$ 1756 per tonne previous month. Further, the gum shipments were up by 62.53% in Oct'2021 compared to the same period last year. Of the total exported quantity, around 10,083 tonnes bought by US, Russia 3,327 tonnes, Germany 2,711 tonnes, china 789 tonnes, Australia 466 tonnes and Canada 911 tonnes.
- India's guar split exports decreased in the month of Oct'2021 by 29.51% to 2,580 tonnes compared to 3,660 tonnes previous month at an average FoB of US \$ 1325 per tonne in the month of Oct'21 compared to US \$ 1,370 per tonne previous month. However, the guar split shipments gone down by 24.78 % in Oct 2021 compared to the same period last year. Of the total exported quantity, around 1,900 tonnes bought by China, US 500 tonnes and Netherland 120 tonnes.
- In sri Ganganagar, Oct-Nov'21 arrival stood 74% lower at 27,450 Qtl vs 104,900 Qtl in same period last year. Whereas, in Oct'21 arrival stood 85% lower at 13,400 Qtl vs 88,000 Qtl and in Noveber'21 arrival stood 17% lower at 14,050 Qtl vs 16,900 Qtl last year same period.
- In Bikaner (Bikaner, Nokha, Khajuwala and Lunkaransar), Oct-Nov'21 arrival stood 1% lower at 98,880 Qtl vs 100,180