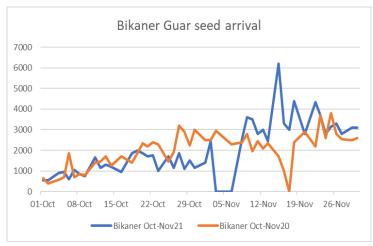

- In Jodhpur, guar seed prices went up as compared to previous day amid firm arrival, In Rajasthan arrival stood at 5,225 Qtl as compared to 4,095 Qtl previous day, In Haryana arrival stood at 2,650 Qtl Vs 3,350 Qtl previous day.
- Guar seed prices trading near three month low on new crop arrival.
- As on 03<sup>rd</sup> Dec 2021, data released by Baker Hughes, the number of oilrigs in USA remained unchanged to 467 compared to 467 previous week. Monthly oilrig count in Oct'21 stood at 438 vs 201 last year same period. Increase in oilrig count continued this week as well, increase in oilrig count in US likely to boost export demand which is major importer of guar. Additionally, Currently rupee against US dollar remained weak, likely to stimulate guar exports.
- India's guar gum exports increased in the month of October 2021 by 21.74% to 23,292 tonnes compared to 19,132 tonnes during previous month at an average FoB of US \$ 1849 per tonne in the month of Oct'2021 as compared to US \$ 1756 per tonne previous month. Further, the gum shipments were up by 62.53% in Oct'2021 compared to the same period last year. Of the total exported quantity, around 10,083 tonnes bought by US, Russia 3,327 tonnes, Germany 2,711 tonnes, china 789 tonnes, Australia 466 tonnes and Canada 911 tonnes.
- India's guar split exports decreased in the month of Oct'2021 by 29.51% to 2,580 tonnes compared to 3,660 tonnes previous month at an average FoB of US \$ 1325 per tonne in the month of Oct'21 compared to US \$ 1,370 per tonne previous month. However, the guar split shipments gone down by 24.78 % in Oct 2021 compared to the same period last year. Of the total exported quantity, around 1,900 tonnes bought by China, US 500 tonnes and Netherland 120 tonnes.
- In sri Ganganagar, Oct-Nov'21 arrival stood 74% lower at 27,450 Qtl vs 104,900 Qtl in same period last year. Whereas, in Oct'21 arrival stood 85% lower at 13,400 Qtl vs 88,000 Qtl and in Noveber'21 arrival stood 17% lower at 14,050 Qtl vs 16,900 Qtl last year same period.
- In Bikaner (Bikaner, Nokha, Khajuwala and Lunkaransar), Oct-Nov'21 arrival stood 1% lower at 98,880 Qtl vs 100,180

Qtl in same period last year. Whereas, in Oct'21 arrival stood 25% lower at 31,080 Qtl vs 41,230 Qtl and in Noveber'21 arrival stood 15% higher at 67,800 Qtl vs 58,950 Qtl last year same period.

- In November'21, Jodhpur guar seed prices declined by 20-22% on firm arrival of new season crop and prices closed to one month low. Jodhpur guar gum corrected by 25-29% in November followed by weakness in guar seed prices. However, guar seed prices are still more than 45% higher YoY on lower production expectation.
- Week ending 27th Nov, guar seed arrival in Rajasthan arrival stood at 26,921 Qtl