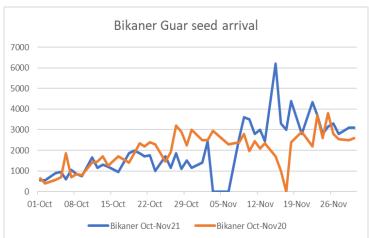

# Guar Daily Fundamental Report 14th December 21

- In Jodhpur, guar seed prices went down as compared to previous day amid firm arrival, In Rajasthan arrival stood at 4,650 Qtl as compared to 4,105 Qtl previous day, In Haryana arrival stood at 2,090 Qtl Vs 1,920 Qtl previous day.
- Guar seed prices trading near three month low on new crop arrival.
- As on 03<sup>rd</sup> Dec 2021, data released by Baker Hughes, the number of oilrigs in USA remained unchanged to 467 compared to 467 previous week. Monthly oilrig count in Oct'21 stood at 438 vs 201 last year same period. Increase in oilrig count continued this week as well, increase in oilrig count in US likely to boost export demand which is major importer of guar. Additionally, Currently rupee against US dollar remained weak, likely to stimulate guar exports.
- India's guar gum exports increased in the month of October 2021 by 21.74% to 23,292 tonnes compared to 19,132 tonnes during previous month at an average FoB of US \$ 1849 per tonne in the month of Oct'2021 as compared to US \$ 1756 per tonne previous month. Further, the gum shipments were up by 62.53% in Oct'2021 compared to the same period last year. Of the total exported quantity, around 10,083 tonnes bought by US, Russia 3,327 tonnes, Germany 2,711 tonnes, china 789 tonnes, Australia 466 tonnes and Canada 911 tonnes.
- India's guar split exports decreased in the month of Oct'2021 by 29.51% to 2,580 tonnes compared to 3,660 tonnes previous month at an average FoB of US \$ 1325 per tonne in the month of Oct'21 compared to US \$ 1,370 per tonne previous month. However, the guar split shipments gone down by 24.78 % in Oct 2021 compared to the same period last year. Of the total exported quantity, around 1,900 tonnes bought by China, US 500 tonnes and Netherland 120 tonnes.
- In sri Ganganagar, Oct-Nov'21 arrival stood 74% lower at 27,450 Qtl vs 104,900 Qtl in same period last year. Whereas, in Oct'21 arrival stood 85% lower at 13,400 Qtl vs 88,000 Qtl and in Noveber'21 arrival stood 17% lower at 14,050 Qtl vs 16,900 Qtl last year same period.
- In Bikaner (Bikaner, Nokha, Khajuwala and Lunkaransar), Oct-Nov'21 arrival stood 1% lower at 98,880 Qtl vs 100,180

Qtl in same period last year. Whereas, in Oct'21 arrival stood 25% lower at 31,080 Qtl vs 41,230 Qtl and in Noveber'21 arrival stood 15% higher at 67,800 Qtl vs 58,950 Qtl last year same period.

- In November'21, Jodhpur guar seed prices declined by 20-22% on firm arrival of new season crop and prices closed to one month low. Jodhpur guar gum corrected by 25-29% in November followed by weakness in guar seed prices. However, guar seed prices are still more than 45% higher YoY on lower production expectation.
- Week ending 27th Nov, guar seed arrival in Rajasthan arrival stood at 26,921 Qtl