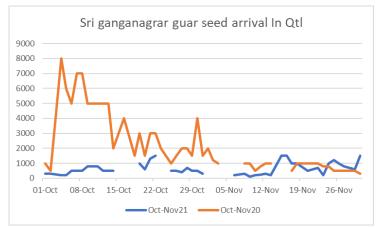

# Guar Daily Fundamental Report 14th December 21

- In Jodhpur, guar seed prices went down as compared to previous day amid firm arrival, In Rajasthan arrival stood at 4,650 Qtl as compared to 4,105 Qtl previous day, In Haryana arrival stood at 2,090 Qtl Vs 1,920 Qtl previous day.
- Guar seed prices trading near three month low on new crop arrival.
- As on 03<sup>rd</sup> Dec 2021, data released by Baker Hughes, the number of oilrigs in USA remained unchanged to 467 compared to 467 previous week. Monthly oilrig count in Oct'21 stood at 438 vs 201 last year same period. Increase in oilrig count continued this week as well, increase in oilrig count in US likely to boost export demand which is major importer of guar. Additionally, Currently rupee against US dollar remained weak, likely to stimulate guar exports.
- India's guar gum exports increased in the month of October 2021 by 21.74% to 23,292 tonnes compared to 19,132 tonnes during previous month at an average FoB of US \$ 1849 per tonne in the month of Oct'2021 as compared to US \$ 1756 per tonne previous month. Further, the gum shipments were up by 62.53% in Oct'2021 compared to the same period last year. Of the total exported quantity, around 10,083 tonnes bought by US, Russia 3,327 tonnes, Germany 2,711 tonnes, china 789 tonnes, Australia 466 tonnes and Canada 911 tonnes.
- India's guar split exports decreased in the month of Oct'2021 by 29.51% to 2,580 tonnes compared to 3,660 tonnes previous month at an average FoB of US \$ 1325 per tonne in the month of Oct'21 compared to US \$ 1,370 per tonne previous month. However, the guar split shipments gone down by 24.78 % in Oct 2021 compared to the same period last year. Of the total exported quantity, around 1,900 tonnes bought by China, US 500 tonnes and Netherland 120 tonnes.
- In sri Ganganagar, Oct-Nov'21 arrival stood 74% lower at 27,450 Qtl vs 104,900 Qtl in same period last year. Whereas, in Oct'21 arrival stood 85% lower at 13,400 Qtl vs 88,000 Qtl and in Noveber'21 arrival stood 17% lower at 14,050 Qtl vs 16,900 Qtl last year same period.
- In Bikaner (Bikaner, Nokha, Khajuwala and Lunkaransar), Oct-Nov'21 arrival stood 1% lower at 98,880 Qtl vs 100,180

Qtl in same period last year. Whereas, in Oct'21 arrival stood 25% lower at 31,080 Qtl vs 41,230 Qtl and in Noveber'21 arrival stood 15% higher at 67,800 Qtl vs 58,950 Qtl last year same period.

- In November'21, Jodhpur guar seed prices declined by 20-22% on firm arrival of new season crop and prices closed to one month low. Jodhpur guar gum corrected by 25-29% in November followed by weakness in guar seed prices. However, guar seed prices are still more than 45% higher YoY on lower production expectation.
- Week ending 27th Nov, guar seed arrival in Rajasthan arrival stood at 26,921 Qtl