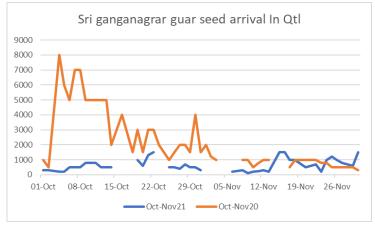

- In Jodhpur, guar seed prices went up as compared to previous day amid tight arrival, In Rajasthan arrival stood at 3,998 Qtl as compared to 4,650 Qtl previous day, In Haryana arrival stood at 2,870 Qtl Vs 2,090 Qtl previous day.
- India's guar gum exports decreased in the month of November 2021 by 25.01% to 17,466 tonnes compared to 23,292 tonnes during previous month at an average FoB of US \$ 2169 per tonne in the month of Nov'2021 as compared to US \$ 1849 per tonne previous month. Further, the gum shipments were up by 30.21% in Nov'2021 compared to the same period last year. Of the total exported quantity, around 4,645 tonnes bought by US, Russia 4,000 tonnes, Germany 1,322 tonnes, china 1,070 tonnes, Australia 1,041 tonnes and Canada 862 tonnes.
- India's guar split exports increased in the month of Nov'2021 by 1.55% to 2,620 tonnes compared to 2,580 tonnes previous month at an average FoB of US \$ 1,557 per tonne in the month of Nov'21 compared to US \$ 1,325 per tonne previous month. However, the guar split shipments gone down by 42.51 % in Nov'21 2021 compared to the same period last year. Of the total exported quantity, around 1,900 tonnes bought by China, US 660 tonnes and Switzerland 60 tonnes.
- As on 03<sup>rd</sup> Dec 2021, data released by Baker Hughes, the number of oilrigs in USA remained unchanged to 467 compared to 467 previous week. Monthly oilrig count in Oct'21 stood at 438 vs 201 last year same period. Increase in oilrig count continued this week as well, increase in oilrig count in US likely to boost export demand which is major importer of guar. Additionally, Currently rupee against US dollar remained weak, likely to stimulate guar exports.
- In sri Ganganagar, Oct-Nov'21 arrival stood 74% lower at 27,450 Qtl vs 104,900 Qtl in same period last year. Whereas, in Oct'21 arrival stood 85% lower at 13,400 Qtl vs 88,000 Qtl and in Noveber'21 arrival stood 17% lower at 14,050 Qtl vs 16,900 Qtl last year same period.
- In Bikaner (Bikaner, Nokha, Khajuwala and Lunkaransar), Oct-Nov'21 arrival stood 1% lower at 98,880 Qtl vs 100,180
   Otl in same period last year. Whereas, in