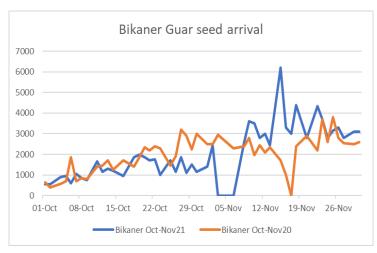

- In Jodhpur, guar seed prices went up as compared to previous day amid tight arrival, In Rajasthan arrival stood at 3,998 Qtl as compared to 4,650 Qtl previous day, In Haryana arrival stood at 2,870 Qtl Vs 2,090 Qtl previous day.
- India's guar gum exports decreased in the month of November 2021 by 25.01% to 17,466 tonnes compared to 23,292 tonnes during previous month at an average FoB of US \$ 2169 per tonne in the month of Nov'2021 as compared to US \$ 1849 per tonne previous month. Further, the gum shipments were up by 30.21% in Nov'2021 compared to the same period last year. Of the total exported quantity, around 4,645 tonnes bought by US, Russia 4,000 tonnes, Germany 1,322 tonnes, china 1,070 tonnes, Australia 1,041 tonnes and Canada 862 tonnes.
- India's guar split exports increased in the month of Nov'2021 by 1.55% to 2,620 tonnes compared to 2,580 tonnes previous month at an average FoB of US \$ 1,557 per tonne in the month of Nov'21 compared to US \$ 1,325 per tonne previous month. However, the guar split shipments gone down by 42.51 % in Nov'21 2021 compared to the same period last year. Of the total exported quantity, around 1,900 tonnes bought by China, US 660 tonnes and Switzerland 60 tonnes.
- As on 03<sup>rd</sup> Dec 2021, data released by Baker Hughes, the number of oilrigs in USA remained unchanged to 467 compared to 467 previous week. Monthly oilrig count in Oct'21 stood at 438 vs 201 last year same period. Increase in oilrig count continued this week as well, increase in oilrig count in US likely to boost export demand which is major importer of guar. Additionally, Currently rupee against US dollar remained weak, likely to stimulate guar exports.
- In sri Ganganagar, Oct-Nov'21 arrival stood 74% lower at 27,450 Qtl vs 104,900 Qtl in same period last year. Whereas, in Oct'21 arrival stood 85% lower at 13,400 Qtl vs 88,000 Qtl and in Noveber'21 arrival stood 17% lower at 14,050 Qtl vs 16,900 Qtl last year same period.
- In Bikaner (Bikaner, Nokha, Khajuwala and Lunkaransar), Oct-Nov'21 arrival stood 1% lower at 98,880 Qtl vs 100,180
   Otl in same period last year. Whereas, in

Qtl in same period last year. Whereas, in Oct'21 arrival stood 25% lower at 31,080 Qtl vs 41,230 Qtl and in Noveber'21 arrival stood 15% higher at 67,800 Qtl vs 58,950 Qtl last year same period.

- In November'21, Jodhpur guar seed prices declined by 20-22% on firm arrival of new season crop and prices closed to one month low. Jodhpur guar gum corrected by 25-29% in November followed by weakness in guar seed prices. However, guar seed prices are still more than 45% higher YoY on lower production expectation.
- Week ending 27th Nov, guar seed arrival in Rajasthan arrival stood at 26,921 Qtl vs 27,278 Qtl previous week, In Haryana