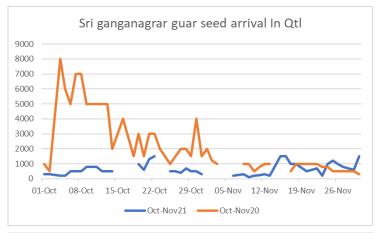

- In Jodhpur, guar seed prices went up as compared to previous day despite firm arrival, In Rajasthan arrival stood at 4,635 Qtl as compared to 3,998 Qtl previous day, In Haryana arrival stood at 2,400 Qtl Vs 2,870 Qtl previous day.
- India's guar gum exports decreased in the month of November 2021 by 25.01% to 17,466 tonnes compared to 23,292 tonnes during previous month at an average FoB of US \$ 2169 per tonne in the month of Nov'2021 as compared to US \$ 1849 per tonne previous month. Further, the gum shipments were up by 30.21% in Nov'2021 compared to the same period last year. Of the total exported quantity, around 4,645 tonnes bought by US, Russia 4,000 tonnes, Germany 1,322 tonnes, china 1,070 tonnes, Australia 1,041 tonnes and Canada 862 tonnes.
- India's guar split exports increased in the month of Nov'2021 by 1.55% to 2,620 tonnes compared to 2,580 tonnes previous month at an average FoB of US \$ 1,557 per tonne in the month of Nov'21 compared to US \$ 1,325 per tonne previous month. However, the guar split shipments gone down by 42.51 % in Nov'21 2021 compared to the same period last year. Of the total exported quantity, around 1,900 tonnes bought by China, US 660 tonnes and Switzerland 60 tonnes.
- Week ending 11th Dec, guar seed arrival in Rajasthan arrival stood at 26,918 Qtl vs 25,797 Qtl previous week, In Haryana arrival stood at 18,020 Qtl vs 12,880 Qtl previous week and in Gujarat arrival stood at 540 Qtl vs 979 Qtl previous week.
- As on 03<sup>rd</sup> Dec 2021, data released by Baker Hughes, the number of oilrigs in USA remained unchanged to 467 compared to 467 previous week. Monthly oilrig count in Oct'21 stood at 438 vs 201 last year same period. Increase in oilrig count continued this week as well, increase in oilrig count in US likely to boost export demand which is major importer of guar. Additionally, Currently rupee against US dollar remained weak, likely to support guar exports.
- In sri Ganganagar, Oct-Nov'21 arrival stood 74% lower at 27,450 Qtl vs 104,900 Qtl in same period last year. Whereas, in Oct'21 arrival stood 85% lower at 13,400 Qtl vs 88,000 Qtl and in Noveber'21 arrival stood 17% lower at 14,050 Qtl vs 16,900 Qtl last year same period.
- In Bikaner (Bikaner, Nokha, Khajuwala and Lunkaransar), Oct-Nov'21 arrival stood 1% lower at 98,880 Qtl vs 100,180 Qtl in same period last year. Whereas, in Oct'21 arrival stood 25% lower at 31,080 Qtl vs 41,230 Qtl and in Noveber'21 arrival stood 15% higher at 67,800 Qtl vs 58,950 Qtl last year same period.
- In November'21, Jodhpur guar seed prices declined by 20-22% on firm arrival of new season crop and prices closed to one month low. Jodhpur guar gum corrected by 25-29% in November