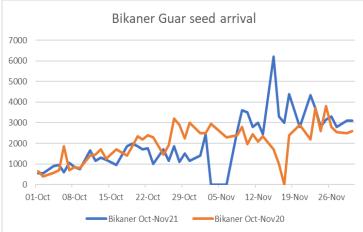

- In Jodhpur, guar seed prices went up as compared to previous day despite firm arrival, In Rajasthan arrival stood at 4,635 Qtl as compared to 3,998 Qtl previous day, In Haryana arrival stood at 2,400 Qtl Vs 2,870 Qtl previous day.
- India's guar gum exports decreased in the month of November 2021 by 25.01% to 17,466 tonnes compared to 23,292 tonnes during previous month at an average FoB of US \$ 2169 per tonne in the month of Nov'2021 as compared to US \$ 1849 per tonne previous month. Further, the gum shipments were up by 30.21% in Nov'2021 compared to the same period last year. Of the total exported quantity, around 4,645 tonnes bought by US, Russia 4,000 tonnes, Germany 1,322 tonnes, china 1,070 tonnes, Australia 1,041 tonnes and Canada 862 tonnes.
- India's guar split exports increased in the month of Nov'2021 by 1.55% to 2,620 tonnes compared to 2,580 tonnes previous month at an average FoB of US \$ 1,557 per tonne in the month of Nov'21 compared to US \$ 1,325 per tonne previous month. However, the guar split shipments gone down by 42.51 % in Nov'21 2021 compared to the same period last year. Of the total exported quantity, around 1,900 tonnes bought by China, US 660 tonnes and Switzerland 60 tonnes.
- Week ending 11th Dec, guar seed arrival in Rajasthan arrival stood at 26,918 Qtl vs 25,797 Qtl previous week, In Haryana arrival stood at 18,020 Qtl vs 12,880 Qtl previous week and in Gujarat arrival stood at 540 Qtl vs 979 Qtl previous week.
- As on 03<sup>rd</sup> Dec 2021, data released by Baker Hughes, the number of oilrigs in USA remained unchanged to 467 compared to 467 previous week. Monthly oilrig count in Oct'21 stood at 438 vs 201 last year same period. Increase in oilrig count continued this week as well, increase in oilrig count in US likely to boost export demand which is major importer of guar. Additionally, Currently rupee against US dollar remained weak, likely to support guar exports.
- In sri Ganganagar, Oct-Nov'21 arrival stood 74% lower at 27,450 Qtl vs 104,900 Qtl in same period last year. Whereas, in Oct'21 arrival stood 85% lower at 13,400 Qtl vs 88,000 Qtl and in Noveber'21 arrival stood 17% lower at 14,050 Qtl vs 16,900 Qtl last year same period.
- In Bikaner (Bikaner, Nokha, Khajuwala and Lunkaransar), Oct-Nov'21 arrival stood 1% lower at 98,880 Qtl vs 100,180 Qtl in same period last year. Whereas, in Oct'21 arrival stood 25% lower at 31,080 Qtl vs 41,230 Qtl and in Noveber'21 arrival stood 15% higher at 67,800 Qtl vs 58,950 Qtl last year same period.
- In November'21, Jodhpur guar seed prices declined by 20-22% on firm arrival of new season crop and prices closed to one month low. Jodhpur guar gum corrected by 25-29% in November