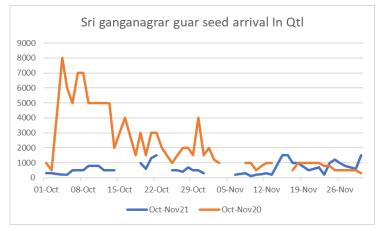

| Guar seed Stock Position: |           |            |           |  |  |  |  |
|---------------------------|-----------|------------|-----------|--|--|--|--|
| Staaka                    | Demat     | In-Process | Total     |  |  |  |  |
| Stocks                    | 16-Dec-21 | 16-Dec-21  | 16-Dec-21 |  |  |  |  |
| Bikaner                   | 17322     | 60         | 17382     |  |  |  |  |
| Deesa                     | 138       | -          | 138       |  |  |  |  |
| Sri Ganganagar            | 1260      | -          | 1260      |  |  |  |  |
| Jodhpur                   | 714       | -          | 714       |  |  |  |  |
| Nokha                     | -         | -          | -         |  |  |  |  |