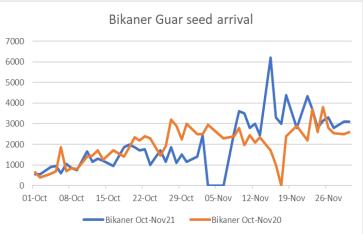

| Guar Gum Stock Position: |                |            |            |  |  |  |
|--------------------------|----------------|------------|------------|--|--|--|
| Stocks                   | Demat          | In-Process | Total      |  |  |  |
| Stocks                   | 16-Dec-21      | 16-Dec-21  | 16-Dec-21  |  |  |  |
| Deesa                    | 120            | -          | 120        |  |  |  |
| Bikaner                  | 3835           | 69         | 3904       |  |  |  |
| Jodhpur                  | 14298          | 69         | 14367      |  |  |  |
| Nokha                    | 4149           | 40         | 4189       |  |  |  |
| Sri Ganganagar           | 90             | -          | 90         |  |  |  |
|                          |                | •          | 17-Dec-21  |  |  |  |
| Churi and Korma Prices:  |                | 17-Dec-21  |            |  |  |  |
| Commodity                | Center         |            | Rs./75 kg. |  |  |  |
| Churi                    | Jodhpur        | Jodhpur    |            |  |  |  |
| Korma                    | Jodhpur        | 3500       |            |  |  |  |
| Churi                    | Sri Ganganagar | 2438       |            |  |  |  |
| Korma                    | Sri Ganganagar | 3713       |            |  |  |  |