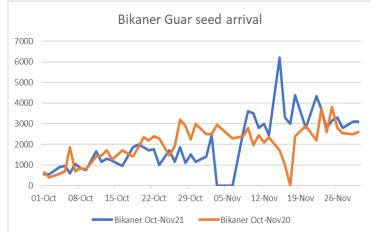

# Guar Daily Fundamental Report 20th December 21

- In Jodhpur, guar seed prices went up as compared to previous day amid tight arrival, In Rajasthan arrival stood at 4,305 Qtl as compared to 5,290 Qtl previous day, In Haryana arrival stood at 2,100 Qtl Vs 2,750 Qtl previous day.
- India's guar gum exports decreased in the month of November 2021 by 25.01% to 17,466 tonnes compared to 23,292 tonnes during previous month at an average FoB of US \$ 2169 per tonne in the month of Nov'2021 as compared to US \$ 1849 per tonne previous month. Further, the gum shipments were up by 30.21% in Nov'2021 compared to the same period last year. Of the total exported quantity, around 4,645 tonnes bought by US, Russia 4,000 tonnes, Germany 1,322 tonnes, china 1,070 tonnes, Australia 1,041 tonnes and Canada 862 tonnes.
- India's guar split exports increased in the month of Nov'2021 by 1.55% to 2,620 tonnes compared to 2,580 tonnes previous month at an average FoB of US \$ 1,557 per tonne in the month of Nov'21 compared to US \$ 1,325 per tonne previous month. However, the guar split shipments gone down by 42.51 % in Nov'21 2021 compared to the same period last year. Of the total exported quantity, around 1,900 tonnes bought by China, US 660 tonnes and Switzerland 60 tonnes.
- As on 10th Dec 2021, data released by Baker Hughes, the number of oilrigs in USA went up by 4 to 471 compared to 467 previous week. Monthly oilrig count in Oct'21 stood at 438 vs 201 last year same period. Increase in oilrig count continued this week as well, increase in oilrig count in US likely to boost export demand which is major importer of guar. Additionally, Currently rupee against US dollar remained weak, likely to support guar exports.
- Week ending 11th Dec, guar seed arrival in Rajasthan arrival stood at 26,918 Qtl vs 25,797 Qtl previous week, In Haryana arrival stood at 18,020 Qtl vs 12,880 Qtl previous week and in Gujarat arrival stood at 540 Qtl vs 979 Qtl previous week.
- In sri Ganganagar, Oct-Nov'21 arrival stood 74% lower at 27,450 Qtl vs 104,900 Qtl in same period last year. Whereas, in Oct'21 arrival stood 85% lower at 13,400 Qtl vs 88,000 Qtl and in Noveber'21 arrival stood 17% lower at 14,050 Qtl vs 16,900 Qtl last year same period.
- In Bikaner (Bikaner, Nokha, Khajuwala and Lunkaransar), Oct-Nov'21 arrival stood 1% lower at 98,880 Qtl vs 100,180 Qtl in same period last year. Whereas, in Oct'21 arrival stood 25% lower at 31,080 Qtl vs 41,230 Qtl and in Noveber'21 arrival stood 15% higher at 67,800 Qtl vs 58,950 Qtl last year same period.
- In November'21, Jodhpur guar seed prices declined by 20-22% on firm arrival of new season crop and prices closed to one month low. Jodhpur guar gum corrected by 25-29% in November