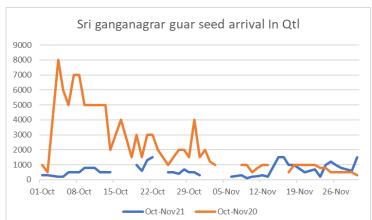

# Guar Daily Fundamental Report 20th December 21

- In Jodhpur, guar seed prices went up as compared to previous day amid tight arrival, In Rajasthan arrival stood at 4,305 Qtl as compared to 5,290 Qtl previous day, In Haryana arrival stood at 2,100 Qtl Vs 2,750 Qtl previous day.
- India's guar gum exports decreased in the month of November 2021 by 25.01% to 17,466 tonnes compared to 23,292 tonnes during previous month at an average FoB of US \$ 2169 per tonne in the month of Nov'2021 as compared to US \$ 1849 per tonne previous month. Further, the gum shipments were up by 30.21% in Nov'2021 compared to the same period last year. Of the total exported quantity, around 4,645 tonnes bought by US, Russia 4,000 tonnes, Germany 1,322 tonnes, china 1,070 tonnes, Australia 1,041 tonnes and Canada 862 tonnes.
- India's guar split exports increased in the month of Nov'2021 by 1.55% to 2,620 tonnes compared to 2,580 tonnes previous month at an average FoB of US \$ 1,557 per tonne in the month of Nov'21 compared to US \$ 1,325 per tonne previous month. However, the guar split shipments gone down by 42.51 % in Nov'21 2021 compared to the same period last year. Of the total exported quantity, around 1,900 tonnes bought by China, US 660 tonnes and Switzerland 60 tonnes.
- As on 10th Dec 2021, data released by Baker Hughes, the number of oilrigs in USA went up by 4 to 471 compared to 467 previous week. Monthly oilrig count in Oct'21 stood at 438 vs 201 last year same period. Increase in oilrig count continued this week as well, increase in oilrig count in US likely to boost export demand which is major importer of guar. Additionally, Currently rupee against US dollar remained weak, likely to support guar exports.
- Week ending 11th Dec, guar seed arrival in Rajasthan arrival stood at 26,918 Qtl vs 25,797 Qtl previous week, In Haryana arrival stood at 18,020 Qtl vs 12,880 Qtl previous week and in Gujarat arrival stood at 540 Qtl vs 979 Qtl previous week.
- In sri Ganganagar, Oct-Nov'21 arrival stood 74% lower at 27,450 Qtl vs 104,900 Qtl in same period last year. Whereas, in Oct'21 arrival stood 85% lower at 13,400 Qtl vs 88,000 Qtl and in Noveber'21 arrival stood 17% lower at 14,050 Qtl vs 16,900 Qtl last year same period.
- In Bikaner (Bikaner, Nokha, Khajuwala and Lunkaransar), Oct-Nov'21 arrival stood 1% lower at 98,880 Qtl vs 100,180 Qtl in same period last year. Whereas, in Oct'21 arrival stood 25% lower at 31,080 Qtl vs 41,230 Qtl and in Noveber'21 arrival stood 15% higher at 67,800 Qtl vs 58,950 Qtl last year same period.
- In November'21, Jodhpur guar seed prices declined by 20-22% on firm arrival of new season crop and prices closed to one month low. Jodhpur guar gum corrected by 25-29% in November