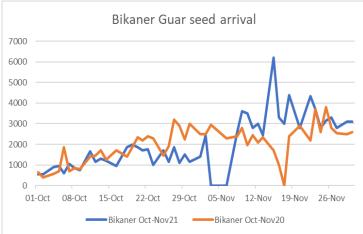

| Guar Gum Stock Position: |                |            |            |  |
|--------------------------|----------------|------------|------------|--|
| Stocks                   | Demat          | In-Process | Total      |  |
| Stocks                   | 18-Dec-21      | 18-Dec-21  | 18-Dec-21  |  |
| Deesa                    | 120            | -          | 120        |  |
| Bikaner                  | 3934           | 90         | 4024       |  |
| Jodhpur                  | 14408          | 209        | 14617      |  |
| Nokha                    | 4178           | 50         | 4228       |  |
| Sri Ganganagar           | 90             | -          | 90         |  |
|                          |                |            | 20-Dec-21  |  |
| Churi and Korma Prices:  |                |            | 20-Dec-21  |  |
| Commodity                | Center         |            | Rs./75 kg. |  |
| Churi                    | Jodhpur        | Jodhpur    |            |  |
| Korma                    | Jodhpur        | 3500       |            |  |
| Churi                    | Sri Ganganagar | 2438       |            |  |
| Korma                    | Sri Ganganagar | 3713       |            |  |