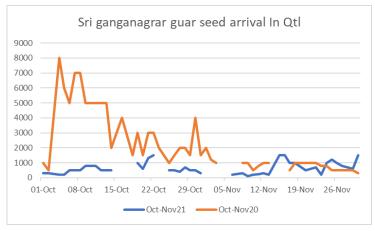

| Guar seed Stock Position: |           |            |           |  |  |  |  |
|---------------------------|-----------|------------|-----------|--|--|--|--|
| Stanka                    | Demat     | In-Process | Total     |  |  |  |  |
| Stocks                    | 18-Dec-21 | 18-Dec-21  | 18-Dec-21 |  |  |  |  |
| Bikaner                   | 17413     | 289        | 17702     |  |  |  |  |
| Deesa                     | 138       | -          | 138       |  |  |  |  |
| Sri Ganganagar            | 1260      | -          | 1260      |  |  |  |  |
| Jodhpur                   | 714       | -          | 714       |  |  |  |  |
| Nokha                     | -         | -          | -         |  |  |  |  |