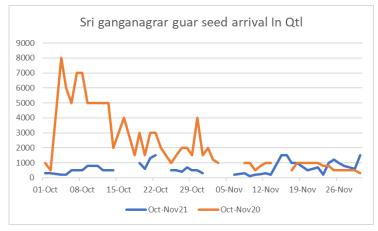

- In Jodhpur, guar seed prices went up as compared to previous day despite firm arrival, In Rajasthan arrival stood at 5,750 Qtl as compared to 5,540 Qtl previous day, In Haryana arrival stood at 3,800 Qtl Vs 3,000 Qtl previous day.
- Week ending 18<sup>th</sup> Dec, guar seed arrival in Rajasthan arrival stood at 29,809 Qtl vs 26,918 Qtl previous week, In Haryana arrival stood at 13,760 Qtl vs 18,020 Qtl previous week and in Gujarat arrival stood at 1,040 Qtl vs 540 Qtl previous week.
- India's guar gum exports decreased in the month of November 2021 by 25.01% to 17,466 tonnes compared to 23,292 tonnes during previous month at an average FoB of US \$ 2169 per tonne in the month of Nov'2021 as compared to US \$ 1849 per tonne previous month. Further, the gum shipments were up by 30.21% in Nov'2021 compared to the same period last year. Of the total exported quantity, around 4,645 tonnes bought by US, Russia 4,000 tonnes, Germany 1,322 tonnes, china 1,070 tonnes, Australia 1,041 tonnes and Canada 862 tonnes.
- India's guar split exports increased in the month of Nov'2021 by 1.55% to 2,620 tonnes compared to 2,580 tonnes previous month at an average FoB of US \$ 1,557 per tonne in the month of Nov'21 compared to US \$ 1,325 per tonne previous month. However, the guar split shipments gone down by 42.51 % in Nov'21 2021 compared to the same period last year. Of the total exported quantity, around 1,900 tonnes bought by China, US 660 tonnes and Switzerland 60 tonnes.
- As on 10th Dec 2021, data released by Baker Hughes, the number of oilrigs in USA went up by 4 to 471 compared to 467 previous week. Monthly oilrig count in Oct'21 stood at 438 vs 201 last year same period. Increase in oilrig count continued this week as well, increase in oilrig count in US likely to boost export demand which is major importer of guar. Additionally, Currently rupee against US dollar remained weak, likely to support guar exports.
- In sri Ganganagar, Oct-Nov'21 arrival stood 74% lower at 27,450 Qtl vs 104,900 Qtl in same period last year. Whereas, in Oct'21 arrival stood 85% lower at 13,400 Qtl vs 88,000 Qtl and in Noveber'21 arrival stood 17% lower at 14,050 Qtl vs 16,900 Qtl last year same period.
- In Bikaner (Bikaner, Nokha, Khajuwala and Lunkaransar), Oct-Nov'21 arrival stood 1% lower at 98,880 Qtl vs 100,180 Qtl in same period last year. Whereas, in Oct'21 arrival stood 25% lower at 31,080 Qtl vs 41,230 Qtl and in Noveber'21 arrival stood 15% higher at 67,800 Qtl vs 58,950 Qtl last year same period.
- In November'21, Jodhpur guar seed prices declined by 20-22% on firm arrival of new season crop and prices closed to one month low. Jodhpur guar gum corrected by 25-29% in November