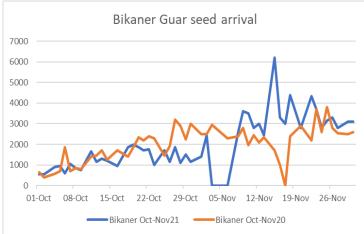

- In Jodhpur, guar seed prices went up as compared to previous day despite firm arrival, In Rajasthan arrival stood at 5,750 Qtl as compared to 5,540 Qtl previous day, In Haryana arrival stood at 3,800 Qtl Vs 3,000 Qtl previous day.
- Week ending 18<sup>th</sup> Dec, guar seed arrival in Rajasthan arrival stood at 29,809 Qtl vs 26,918 Qtl previous week, In Haryana arrival stood at 13,760 Qtl vs 18,020 Qtl previous week and in Gujarat arrival stood at 1,040 Qtl vs 540 Qtl previous week.
- India's guar gum exports decreased in the month of November 2021 by 25.01% to 17,466 tonnes compared to 23,292 tonnes during previous month at an average FoB of US \$ 2169 per tonne in the month of Nov'2021 as compared to US \$ 1849 per tonne previous month. Further, the gum shipments were up by 30.21% in Nov'2021 compared to the same period last year. Of the total exported quantity, around 4,645 tonnes bought by US, Russia 4,000 tonnes, Germany 1,322 tonnes, china 1,070 tonnes, Australia 1,041 tonnes and Canada 862 tonnes.
- India's guar split exports increased in the month of Nov'2021 by 1.55% to 2,620 tonnes compared to 2,580 tonnes previous month at an average FoB of US \$ 1,557 per tonne in the month of Nov'21 compared to US \$ 1,325 per tonne previous month. However, the guar split shipments gone down by 42.51 % in Nov'21 2021 compared to the same period last year. Of the total exported quantity, around 1,900 tonnes bought by China, US 660 tonnes and Switzerland 60 tonnes.
- As on 10th Dec 2021, data released by Baker Hughes, the number of oilrigs in USA went up by 4 to 471 compared to 467 previous week. Monthly oilrig count in Oct'21 stood at 438 vs 201 last year same period. Increase in oilrig count continued this week as well, increase in oilrig count in US likely to boost export demand which is major importer of guar. Additionally, Currently rupee against US dollar remained weak, likely to support guar exports.
- In sri Ganganagar, Oct-Nov'21 arrival stood 74% lower at 27,450 Qtl vs 104,900 Qtl in same period last year. Whereas, in Oct'21 arrival stood 85% lower at 13,400 Qtl vs 88,000 Qtl and in Noveber'21 arrival stood 17% lower at 14,050 Qtl vs 16,900 Qtl last year same period.
- In Bikaner (Bikaner, Nokha, Khajuwala and Lunkaransar), Oct-Nov'21 arrival stood 1% lower at 98,880 Qtl vs 100,180 Qtl in same period last year. Whereas, in Oct'21 arrival stood 25% lower at 31,080 Qtl vs 41,230 Qtl and in Noveber'21 arrival stood 15% higher at 67,800 Qtl vs 58,950 Qtl last year same period.
- In November'21, Jodhpur guar seed prices declined by 20-22% on firm arrival of new season crop and prices closed to one month low. Jodhpur guar gum corrected by 25-29% in November