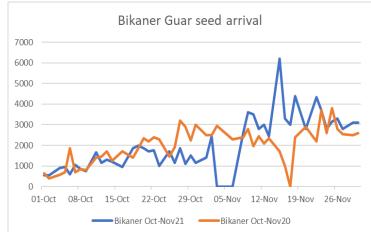

AGRIWATCH

- In Jodhpur, guar seed prices went up as compared to previous day despite firm arrival, In Rajasthan arrival stood at 6,840 Qtl as compared to 5,750 Qtl previous day, In Haryana arrival stood at 2,650 Qtl Vs 3,800 Qtl previous day.
- Week ending 18<sup>th</sup> Dec, guar seed arrival in Rajasthan arrival stood at 29,809 Qtl vs 26,918 Qtl previous week, In Haryana arrival stood at 13,760 Qtl vs 18,020 Qtl previous week and in Gujarat arrival stood at 1,040 Qtl vs 540 Qtl previous week.
- India's guar gum exports decreased in the month of November 2021 by 25.01% to 17,466 tonnes compared to 23,292 tonnes during previous month at an average FoB of US \$ 2169 per tonne in the month of Nov'2021 as compared to US \$ 1849 per tonne previous month. Further, the gum shipments were up by 30.21% in Nov'2021 compared to the same period last year. Of the total exported quantity, around 4,645 tonnes bought by US, Russia 4,000 tonnes, Germany 1,322 tonnes, china 1,070 tonnes, Australia 1,041 tonnes and Canada 862 tonnes.
- India's guar split exports increased in the month of Nov'2021 by 1.55% to 2,620 tonnes compared to 2,580 tonnes previous month at an average FoB of US \$ 1,557 per tonne in the month of Nov'21 compared to US \$ 1,325 per tonne previous month. However, the guar split shipments gone down by 42.51 % in Nov'21 2021 compared to the same period last year. Of the total exported quantity, around 1,900 tonnes bought by China, US 660 tonnes and Switzerland 60 tonnes.
- As on 10th Dec 2021, data released by Baker Hughes, the number of oilrigs in USA went up by 4 to 471 compared to 467 previous week. Monthly oilrig count in Oct'21 stood at 438 vs 201 last year same period. Increase in oilrig count continued this week as well, increase in oilrig count in US likely to boost export demand which is major importer of guar. Additionally, Currently rupee against US dollar remained weak, likely to support guar exports.
- In sri Ganganagar, Oct-Nov'21 arrival stood 74% lower at 27,450 Qtl vs 104,900 Qtl in same period last year. Whereas, in Oct'21 arrival stood 85% lower at 13,400 Qtl vs 88,000 Qtl and in Noveber'21 arrival stood 17% lower at 14,050 Qtl vs 16,900 Qtl last year same period.
- In Bikaner (Bikaner, Nokha, Khajuwala and Lunkaransar), Oct-Nov'21 arrival stood 1% lower at 98,880 Qtl vs 100,180 Qtl in same period last year. Whereas, in Oct'21 arrival stood 25% lower at 31,080 Qtl vs 41,230 Qtl and in Noveber'21 arrival stood 15% higher at 67,800 Qtl vs 58,950 Qtl last year same period.
- In November'21, Jodhpur guar seed prices declined by 20-22% on firm arrival of new season crop and prices closed to one month low. Jodhpur guar gum corrected by 25-29% in November