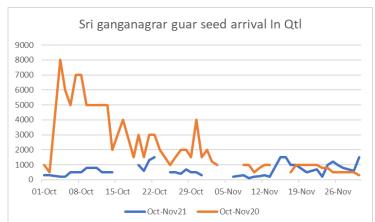

AGRIWATCH

- In Jodhpur, guar seed prices went up as compared to previous day despite firm arrival, In Rajasthan arrival stood at 6,840 Qtl as compared to 5,750 Qtl previous day, In Haryana arrival stood at 2,650 Qtl Vs 3,800 Qtl previous day.
- Week ending 18<sup>th</sup> Dec, guar seed arrival in Rajasthan arrival stood at 29,809 Qtl vs 26,918 Qtl previous week, In Haryana arrival stood at 13,760 Qtl vs 18,020 Qtl previous week and in Gujarat arrival stood at 1,040 Qtl vs 540 Qtl previous week.
- India's guar gum exports decreased in the month of November 2021 by 25.01% to 17,466 tonnes compared to 23,292 tonnes during previous month at an average FoB of US \$ 2169 per tonne in the month of Nov'2021 as compared to US \$ 1849 per tonne previous month. Further, the gum shipments were up by 30.21% in Nov'2021 compared to the same period last year. Of the total exported quantity, around 4,645 tonnes bought by US, Russia 4,000 tonnes, Germany 1,322 tonnes, china 1,070 tonnes, Australia 1,041 tonnes and Canada 862 tonnes.
- India's guar split exports increased in the month of Nov'2021 by 1.55% to 2,620 tonnes compared to 2,580 tonnes previous month at an average FoB of US \$ 1,557 per tonne in the month of Nov'21 compared to US \$ 1,325 per tonne previous month. However, the guar split shipments gone down by 42.51 % in Nov'21 2021 compared to the same period last year. Of the total exported quantity, around 1,900 tonnes bought by China, US 660 tonnes and Switzerland 60 tonnes.
- As on 10th Dec 2021, data released by Baker Hughes, the number of oilrigs in USA went up by 4 to 471 compared to 467 previous week. Monthly oilrig count in Oct'21 stood at 438 vs 201 last year same period. Increase in oilrig count continued this week as well, increase in oilrig count in US likely to boost export demand which is major importer of guar. Additionally, Currently rupee against US dollar remained weak, likely to support guar exports.
- In sri Ganganagar, Oct-Nov'21 arrival stood 74% lower at 27,450 Qtl vs 104,900 Qtl in same period last year. Whereas, in Oct'21 arrival stood 85% lower at 13,400 Qtl vs 88,000 Qtl and in Noveber'21 arrival stood 17% lower at 14,050 Qtl vs 16,900 Qtl last year same period.
- In Bikaner (Bikaner, Nokha, Khajuwala and Lunkaransar), Oct-Nov'21 arrival stood 1% lower at 98,880 Qtl vs 100,180 Qtl in same period last year. Whereas, in Oct'21 arrival stood 25% lower at 31,080 Qtl vs 41,230 Qtl and in Noveber'21 arrival stood 15% higher at 67,800 Qtl vs 58,950 Qtl last year same period.
- In November'21, Jodhpur guar seed prices declined by 20-22% on firm arrival of new season crop and prices closed to one month low. Jodhpur guar gum corrected by 25-29% in November