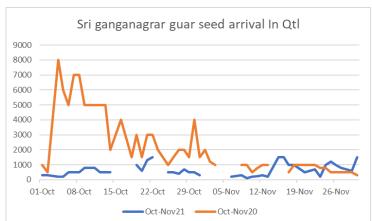

# Guar Daily Fundamental Report 24th December 21

- In Jodhpur, guar seed prices went up as compared to previous day amid tight arrival, In Rajasthan arrival stood at 5,355 Qtl as compared to 6,840 Qtl previous day, In Haryana arrival stood at 3,200 Qtl Vs 2,650 Qtl previous day.
- Week ending 18<sup>th</sup> Dec, guar seed arrival in Rajasthan arrival stood at 29,809 Qtl vs 26,918 Qtl previous week, In Haryana arrival stood at 13,760 Qtl vs 18,020 Qtl previous week and in Gujarat arrival stood at 1,040 Qtl vs 540 Qtl previous week.
- India's guar gum exports decreased in the month of November 2021 by 25.01% to 17,466 tonnes compared to 23,292 tonnes during previous month at an average FoB of US \$ 2169 per tonne in the month of Nov'2021 as compared to US \$ 1849 per tonne previous month. Further, the gum shipments were up by 30.21% in Nov'2021 compared to the same period last year. Of the total exported quantity, around 4,645 tonnes bought by US, Russia 4,000 tonnes, Germany 1,322 tonnes, china 1,070 tonnes, Australia 1,041 tonnes and Canada 862 tonnes.
- India's guar split exports increased in the month of Nov'2021 by 1.55% to 2,620 tonnes compared to 2,580 tonnes previous month at an average FoB of US \$ 1,557 per tonne in the month of Nov'21 compared to US \$ 1,325 per tonne previous month. However, the guar split shipments gone down by 42.51 % in Nov'21 2021 compared to the same period last year. Of the total exported quantity, around 1,900 tonnes bought by China, US 660 tonnes and Switzerland 60 tonnes.
- As on 10th Dec 2021, data released by Baker Hughes, the number of oilrigs in USA went up by 4 to 471 compared to 467 previous week. Monthly oilrig count in Oct'21 stood at 438 vs 201 last year same period. Increase in oilrig count continued this week as well, increase in oilrig count in US likely to boost export demand which is major importer of guar. Additionally, Currently rupee against US dollar remained weak, likely to support guar exports.
- In sri Ganganagar, Oct-Nov'21 arrival stood 74% lower at 27,450 Qtl vs 104,900 Qtl in same period last year. Whereas, in Oct'21 arrival stood 85% lower at 13,400 Qtl vs 88,000 Qtl and in Noveber'21 arrival stood 17% lower at 14,050 Qtl vs 16,900 Qtl last year same period.
- In Bikaner (Bikaner, Nokha, Khajuwala and Lunkaransar), Oct-Nov'21 arrival stood 1% lower at 98,880 Qtl vs 100,180 Qtl in same period last year. Whereas, in Oct'21 arrival stood 25% lower at 31,080 Qtl vs 41,230 Qtl and in Noveber'21 arrival stood 15% higher at 67,800 Qtl vs 58,950 Qtl last year same period.
- In November'21, Jodhpur guar seed prices declined by 20-22% on firm arrival of new season crop and prices closed to one month low. Jodhpur guar gum corrected by 25-29% in November