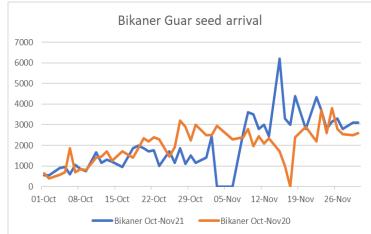

# Guar Daily Fundamental Report 24th December 21

- In Jodhpur, guar seed prices went up as compared to previous day amid tight arrival, In Rajasthan arrival stood at 5,355 Qtl as compared to 6,840 Qtl previous day, In Haryana arrival stood at 3,200 Qtl Vs 2,650 Qtl previous day.
- Week ending 18<sup>th</sup> Dec, guar seed arrival in Rajasthan arrival stood at 29,809 Qtl vs 26,918 Qtl previous week, In Haryana arrival stood at 13,760 Qtl vs 18,020 Qtl previous week and in Gujarat arrival stood at 1,040 Qtl vs 540 Qtl previous week.
- India's guar gum exports decreased in the month of November 2021 by 25.01% to 17,466 tonnes compared to 23,292 tonnes during previous month at an average FoB of US \$ 2169 per tonne in the month of Nov'2021 as compared to US \$ 1849 per tonne previous month. Further, the gum shipments were up by 30.21% in Nov'2021 compared to the same period last year. Of the total exported quantity, around 4,645 tonnes bought by US, Russia 4,000 tonnes, Germany 1,322 tonnes, china 1,070 tonnes, Australia 1,041 tonnes and Canada 862 tonnes.
- India's guar split exports increased in the month of Nov'2021 by 1.55% to 2,620 tonnes compared to 2,580 tonnes previous month at an average FoB of US \$ 1,557 per tonne in the month of Nov'21 compared to US \$ 1,325 per tonne previous month. However, the guar split shipments gone down by 42.51 % in Nov'21 2021 compared to the same period last year. Of the total exported quantity, around 1,900 tonnes bought by China, US 660 tonnes and Switzerland 60 tonnes.
- As on 10th Dec 2021, data released by Baker Hughes, the number of oilrigs in USA went up by 4 to 471 compared to 467 previous week. Monthly oilrig count in Oct'21 stood at 438 vs 201 last year same period. Increase in oilrig count continued this week as well, increase in oilrig count in US likely to boost export demand which is major importer of guar. Additionally, Currently rupee against US dollar remained weak, likely to support guar exports.
- In sri Ganganagar, Oct-Nov'21 arrival stood 74% lower at 27,450 Qtl vs 104,900 Qtl in same period last year. Whereas, in Oct'21 arrival stood 85% lower at 13,400 Qtl vs 88,000 Qtl and in Noveber'21 arrival stood 17% lower at 14,050 Qtl vs 16,900 Qtl last year same period.
- In Bikaner (Bikaner, Nokha, Khajuwala and Lunkaransar), Oct-Nov'21 arrival stood 1% lower at 98,880 Qtl vs 100,180 Qtl in same period last year. Whereas, in Oct'21 arrival stood 25% lower at 31,080 Qtl vs 41,230 Qtl and in Noveber'21 arrival stood 15% higher at 67,800 Qtl vs 58,950 Qtl last year same period.
- In November'21, Jodhpur guar seed prices declined by 20-22% on firm arrival of new season crop and prices closed to one month low. Jodhpur guar gum corrected by 25-29% in November