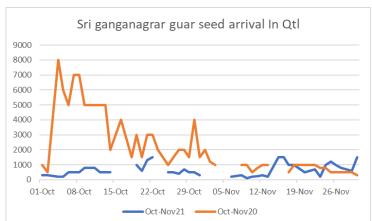

## Guar Daily Fundamental Report 25th December 21

- In Jodhpur, guar seed prices went up as compared to previous day amid firm demand in the market, In Rajasthan arrival stood at 7,115 Qtl as compared to 5,355 Qtl previous day, In Haryana arrival stood at 3,500 Qtl Vs 3,200 Qtl previous day. Additionally, futures market went down from resistance level.
- Week ending 18<sup>th</sup> Dec, guar seed arrival in Rajasthan arrival stood at 29,809 Qtl vs 26,918 Qtl previous week, In Haryana arrival stood at 13,760 Qtl vs 18,020 Qtl previous week and in Gujarat arrival stood at 1,040 Qtl vs 540 Qtl previous week.
- India's guar gum exports decreased in the month of November 2021 by 25.01% to 17,466 tonnes compared to 23,292 tonnes during previous month at an average FoB of US \$ 2169 per tonne in the month of Nov'2021 as compared to US \$ 1849 per tonne previous month. Further, the gum shipments were up by 30.21% in Nov'2021 compared to the same period last year. Of the total exported quantity, around 4,645 tonnes bought by US, Russia 4,000 tonnes, Germany 1,322 tonnes, china 1,070 tonnes, Australia 1,041 tonnes and Canada 862 tonnes.
- India's guar split exports increased in the month of Nov'2021 by 1.55% to 2,620 tonnes compared to 2,580 tonnes previous month at an average FoB of US \$ 1,557 per tonne in the month of Nov'21 compared to US \$ 1,325 per tonne previous month. However, the guar split shipments gone down by 42.51 % in Nov'21 2021 compared to the same period last year. Of the total exported quantity, around 1,900 tonnes bought by China, US 660 tonnes and Switzerland 60 tonnes.
- As on 10th Dec 2021, data released by Baker Hughes, the number of oilrigs in USA went up by 4 to 471 compared to 467 previous week. Monthly oilrig count in Oct'21 stood at 438 vs 201 last year same period. Increase in oilrig count continued this week as well, increase in oilrig count in US likely to boost export demand which is major importer of guar. Additionally, Currently rupee against US dollar remained weak, likely to support guar exports.
- In sri Ganganagar, Oct-Nov'21 arrival stood 74% lower at 27,450 Qtl vs 104,900 Qtl in same period last year. Whereas, in Oct'21 arrival stood 85% lower at 13,400 Qtl vs 88,000 Qtl and in Noveber'21 arrival stood 17% lower at 14,050 Qtl vs 16,900 Qtl last year same period.
- In Bikaner (Bikaner, Nokha, Khajuwala and Lunkaransar), Oct-Nov'21 arrival stood 1% lower at 98,880 Qtl vs 100,180 Qtl in same period last year. Whereas, in Oct'21 arrival stood 25% lower at 31,080 Qtl vs 41,230 Qtl and in Noveber'21 arrival stood 15% higher at 67,800 Qtl vs 58,950 Qtl last year same period.
- In November'21, Jodhpur guar seed prices declined by 20-22% on firm arrival of new season crop and prices closed to one month low. Jodhpur guar gum corrected by 25-29% in November