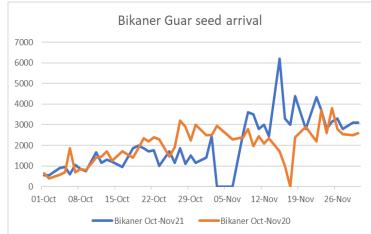

## Guar Daily Fundamental Report 25th December 21

- In Jodhpur, guar seed prices went up as compared to previous day amid firm demand in the market, In Rajasthan arrival stood at 7,115 Qtl as compared to 5,355 Qtl previous day, In Haryana arrival stood at 3,500 Qtl Vs 3,200 Qtl previous day. Additionally, futures market went down from resistance level.
- Week ending 18<sup>th</sup> Dec, guar seed arrival in Rajasthan arrival stood at 29,809 Qtl vs 26,918 Qtl previous week, In Haryana arrival stood at 13,760 Qtl vs 18,020 Qtl previous week and in Gujarat arrival stood at 1,040 Qtl vs 540 Qtl previous week.
- India's guar gum exports decreased in the month of November 2021 by 25.01% to 17,466 tonnes compared to 23,292 tonnes during previous month at an average FoB of US \$ 2169 per tonne in the month of Nov'2021 as compared to US \$ 1849 per tonne previous month. Further, the gum shipments were up by 30.21% in Nov'2021 compared to the same period last year. Of the total exported quantity, around 4,645 tonnes bought by US, Russia 4,000 tonnes, Germany 1,322 tonnes, china 1,070 tonnes, Australia 1,041 tonnes and Canada 862 tonnes.
- India's guar split exports increased in the month of Nov'2021 by 1.55% to 2,620 tonnes compared to 2,580 tonnes previous month at an average FoB of US \$ 1,557 per tonne in the month of Nov'21 compared to US \$ 1,325 per tonne previous month. However, the guar split shipments gone down by 42.51 % in Nov'21 2021 compared to the same period last year. Of the total exported quantity, around 1,900 tonnes bought by China, US 660 tonnes and Switzerland 60 tonnes.
- As on 10th Dec 2021, data released by Baker Hughes, the number of oilrigs in USA went up by 4 to 471 compared to 467 previous week. Monthly oilrig count in Oct'21 stood at 438 vs 201 last year same period. Increase in oilrig count continued this week as well, increase in oilrig count in US likely to boost export demand which is major importer of guar. Additionally, Currently rupee against US dollar remained weak, likely to support guar exports.
- In sri Ganganagar, Oct-Nov'21 arrival stood 74% lower at 27,450 Qtl vs 104,900 Qtl in same period last year. Whereas, in Oct'21 arrival stood 85% lower at 13,400 Qtl vs 88,000 Qtl and in Noveber'21 arrival stood 17% lower at 14,050 Qtl vs 16,900 Qtl last year same period.
- In Bikaner (Bikaner, Nokha, Khajuwala and Lunkaransar), Oct-Nov'21 arrival stood 1% lower at 98,880 Qtl vs 100,180 Qtl in same period last year. Whereas, in Oct'21 arrival stood 25% lower at 31,080 Qtl vs 41,230 Qtl and in Noveber'21 arrival stood 15% higher at 67,800 Qtl vs 58,950 Qtl last year same period.
- In November'21, Jodhpur guar seed prices declined by 20-22% on firm arrival of new season crop and prices closed to one month low. Jodhpur guar gum corrected by 25-29% in November