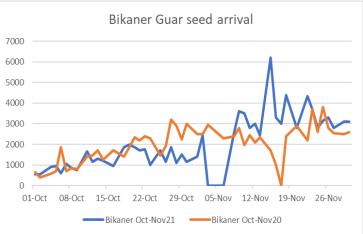

- In Jodhpur, guar seed prices went up as compared to previous day amid tight supply in the market, In Rajasthan arrival stood at 5,095 Qtl as compared to 6,405 Qtl previous day, In Haryana arrival stood at 3,950 Qtl Vs 2,500 Qtl previous day.
- Week ending 18<sup>th</sup> Dec, guar seed arrival in Rajasthan arrival stood at 29,809 Qtl vs 26,918 Qtl previous week, In Haryana arrival stood at 13,760 Qtl vs 18,020 Qtl previous week and in Gujarat arrival stood at 1,040 Qtl vs 540 Qtl previous week.
- India's guar gum exports decreased in the month of November 2021 by 25.01% to 17,466 tonnes compared to 23,292 tonnes during previous month at an average FoB of US \$ 2169 per tonne in the month of Nov'2021 as compared to US \$ 1849 per tonne previous month. Further, the gum shipments were up by 30.21% in Nov'2021 compared to the same period last year. Of the total exported quantity, around 4,645 tonnes bought by US, Russia 4,000 tonnes, Germany 1,322 tonnes, china 1,070 tonnes, Australia 1,041 tonnes and Canada 862 tonnes.
- India's guar split exports increased in the month of Nov'2021 by 1.55% to 2,620 tonnes compared to 2,580 tonnes previous month at an average FoB of US \$ 1,557 per tonne in the month of Nov'21 compared to US \$ 1,325 per tonne previous month. However, the guar split shipments gone down by 42.51 % in Nov'21 2021 compared to the same period last year. Of the total exported quantity, around 1,900 tonnes bought by China, US 660 tonnes and Switzerland 60 tonnes.
- As on 10th Dec 2021, data released by Baker Hughes, the number of oilrigs in USA went up by 4 to 471 compared to 467 previous week. Monthly oilrig count in Oct'21 stood at 438 vs 201 last year same period. Increase in oilrig count continued this week as well, increase in oilrig count in US likely to boost export demand which is major importer of guar. Additionally, Currently rupee against US dollar remained weak, likely to support guar exports.
- In sri Ganganagar, Oct-Nov'21 arrival stood 74% lower at 27,450 Qtl vs 104,900 Qtl in same period last year. Whereas, in Oct'21 arrival stood 85% lower at 13,400 Qtl vs 88,000 Qtl and in Noveber'21 arrival stood 17% lower at 14,050 Qtl vs 16,900 Qtl last year same period.
- In Bikaner (Bikaner, Nokha, Khajuwala and Lunkaransar), Oct-Nov'21 arrival stood 1% lower at 98,880 Qtl vs 100,180 Qtl in same period last year. Whereas, in Oct'21 arrival stood 25% lower at 31,080 Qtl vs 41,230 Qtl and in Noveber'21 arrival stood 15% higher at 67,800 Qtl vs 58,950 Qtl last year same period.
- In November'21, Jodhpur guar seed prices declined by 20-22% on firm arrival of new season crop and prices closed to one month low. Jodhpur guar gum corrected by 25-29% in November