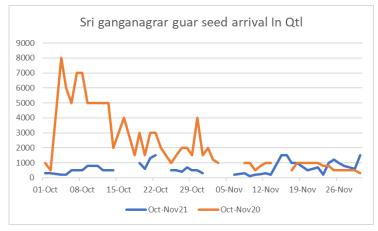

- In Jodhpur, guar seed prices went up as compared to previous day amid tight supply in the market, In Rajasthan arrival stood at 5,095 Qtl as compared to 6,405 Qtl previous day, In Haryana arrival stood at 3,950 Qtl Vs 2,500 Qtl previous day.
- Week ending 18<sup>th</sup> Dec, guar seed arrival in Rajasthan arrival stood at 29,809 Qtl vs 26,918 Qtl previous week, In Haryana arrival stood at 13,760 Qtl vs 18,020 Qtl previous week and in Gujarat arrival stood at 1,040 Qtl vs 540 Qtl previous week.
- India's guar gum exports decreased in the month of November 2021 by 25.01% to 17,466 tonnes compared to 23,292 tonnes during previous month at an average FoB of US \$ 2169 per tonne in the month of Nov'2021 as compared to US \$ 1849 per tonne previous month. Further, the gum shipments were up by 30.21% in Nov'2021 compared to the same period last year. Of the total exported quantity, around 4,645 tonnes bought by US, Russia 4,000 tonnes, Germany 1,322 tonnes, china 1,070 tonnes, Australia 1,041 tonnes and Canada 862 tonnes.
- India's guar split exports increased in the month of Nov'2021 by 1.55% to 2,620 tonnes compared to 2,580 tonnes previous month at an average FoB of US \$ 1,557 per tonne in the month of Nov'21 compared to US \$ 1,325 per tonne previous month. However, the guar split shipments gone down by 42.51 % in Nov'21 2021 compared to the same period last year. Of the total exported quantity, around 1,900 tonnes bought by China, US 660 tonnes and Switzerland 60 tonnes.
- As on 10th Dec 2021, data released by Baker Hughes, the number of oilrigs in USA went up by 4 to 471 compared to 467 previous week. Monthly oilrig count in Oct'21 stood at 438 vs 201 last year same period. Increase in oilrig count continued this week as well, increase in oilrig count in US likely to boost export demand which is major importer of guar. Additionally, Currently rupee against US dollar remained weak, likely to support guar exports.
- In sri Ganganagar, Oct-Nov'21 arrival stood 74% lower at 27,450 Qtl vs 104,900 Qtl in same period last year. Whereas, in Oct'21 arrival stood 85% lower at 13,400 Qtl vs 88,000 Qtl and in Noveber'21 arrival stood 17% lower at 14,050 Qtl vs 16,900 Qtl last year same period.
- In Bikaner (Bikaner, Nokha, Khajuwala and Lunkaransar), Oct-Nov'21 arrival stood 1% lower at 98,880 Qtl vs 100,180 Qtl in same period last year. Whereas, in Oct'21 arrival stood 25% lower at 31,080 Qtl vs 41,230 Qtl and in Noveber'21 arrival stood 15% higher at 67,800 Qtl vs 58,950 Qtl last year same period.
- In November'21, Jodhpur guar seed prices declined by 20-22% on firm arrival of new season crop and prices closed to one month low. Jodhpur guar gum corrected by 25-29% in November