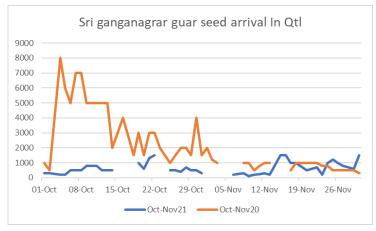

- In Jodhpur, guar seed prices went down as compared to previous day desite tight supply in the market, In Rajasthan arrival stood at 4,830 Qtl as compared to 5,095 Qtl previous day, In Haryana arrival stood at 2,900 Qtl Vs 3,950 Qtl previous day.
- Week ending 18<sup>th</sup> Dec, guar seed arrival in Rajasthan arrival stood at 29,809 Qtl vs 26,918 Qtl previous week, In Haryana arrival stood at 13,760 Qtl vs 18,020 Qtl previous week and in Gujarat arrival stood at 1,040 Qtl vs 540 Qtl previous week.
- India's guar gum exports decreased in the month of November 2021 by 25.01% to 17,466 tonnes compared to 23,292 tonnes during previous month at an average FoB of US \$ 2169 per tonne in the month of Nov'2021 as compared to US \$ 1849 per tonne previous month. Further, the gum shipments were up by 30.21% in Nov'2021 compared to the same period last year. Of the total exported quantity, around 4,645 tonnes bought by US, Russia 4,000 tonnes, Germany 1,322 tonnes, china 1,070 tonnes, Australia 1,041 tonnes and Canada 862 tonnes.
- India's guar split exports increased in the month of Nov'2021 by 1.55% to 2,620 tonnes compared to 2,580 tonnes previous month at an average FoB of US \$ 1,557 per tonne in the month of Nov'21 compared to US \$ 1,325 per tonne previous month. However, the guar split shipments gone down by 42.51 % in Nov'21 2021 compared to the same period last year. Of the total exported quantity, around 1,900 tonnes bought by China, US 660 tonnes and Switzerland 60 tonnes.
- As on 10th Dec 2021, data released by Baker Hughes, the number of oilrigs in USA went up by 4 to 471 compared to 467 previous week. Monthly oilrig count in Oct'21 stood at 438 vs 201 last year same period. Increase in oilrig count continued this week as well, increase in oilrig count in US likely to boost export demand which is major importer of guar. Additionally, Currently rupee against US dollar remained weak, likely to support guar exports.
- In sri Ganganagar, Oct-Nov'21 arrival stood 74% lower at 27,450 Qtl vs 104,900 Qtl in same period last year. Whereas, in Oct'21 arrival stood 85% lower at 13,400 Qtl vs 88,000 Qtl and in Noveber'21 arrival stood 17% lower at 14,050 Qtl vs 16,900 Qtl last year same period.
- In Bikaner (Bikaner, Nokha, Khajuwala and Lunkaransar), Oct-Nov'21 arrival stood 1% lower at 98,880 Qtl vs 100,180 Qtl in same period last year. Whereas, in Oct'21 arrival stood 25% lower at 31,080 Qtl vs 41,230 Qtl and in Noveber'21 arrival stood 15% higher at 67,800 Qtl vs 58,950 Qtl last year same period.
- In November'21, Jodhpur guar seed prices declined by 20-22% on firm arrival of new season crop and prices closed to one month low. Jodhpur guar gum corrected by 25-29% in November