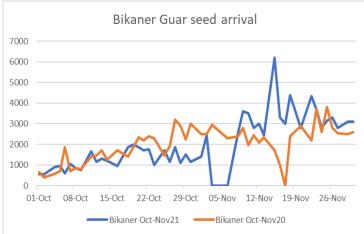

- In Jodhpur, guar seed prices went down as compared to previous day desite tight supply in the market, In Rajasthan arrival stood at 4,830 Qtl as compared to 5,095 Qtl previous day, In Haryana arrival stood at 2,900 Qtl Vs 3,950 Qtl previous day.
- Week ending 18<sup>th</sup> Dec, guar seed arrival in Rajasthan arrival stood at 29,809 Qtl vs 26,918 Qtl previous week, In Haryana arrival stood at 13,760 Qtl vs 18,020 Qtl previous week and in Gujarat arrival stood at 1,040 Qtl vs 540 Qtl previous week.
- India's guar gum exports decreased in the month of November 2021 by 25.01% to 17,466 tonnes compared to 23,292 tonnes during previous month at an average FoB of US \$ 2169 per tonne in the month of Nov'2021 as compared to US \$ 1849 per tonne previous month. Further, the gum shipments were up by 30.21% in Nov'2021 compared to the same period last year. Of the total exported quantity, around 4,645 tonnes bought by US, Russia 4,000 tonnes, Germany 1,322 tonnes, china 1,070 tonnes, Australia 1,041 tonnes and Canada 862 tonnes.
- India's guar split exports increased in the month of Nov'2021 by 1.55% to 2,620 tonnes compared to 2,580 tonnes previous month at an average FoB of US \$ 1,557 per tonne in the month of Nov'21 compared to US \$ 1,325 per tonne previous month. However, the guar split shipments gone down by 42.51 % in Nov'21 2021 compared to the same period last year. Of the total exported quantity, around 1,900 tonnes bought by China, US 660 tonnes and Switzerland 60 tonnes.
- As on 10th Dec 2021, data released by Baker Hughes, the number of oilrigs in USA went up by 4 to 471 compared to 467 previous week. Monthly oilrig count in Oct'21 stood at 438 vs 201 last year same period. Increase in oilrig count continued this week as well, increase in oilrig count in US likely to boost export demand which is major importer of guar. Additionally, Currently rupee against US dollar remained weak, likely to support guar exports.
- In sri Ganganagar, Oct-Nov'21 arrival stood 74% lower at 27,450 Qtl vs 104,900 Qtl in same period last year. Whereas, in Oct'21 arrival stood 85% lower at 13,400 Qtl vs 88,000 Qtl and in Noveber'21 arrival stood 17% lower at 14,050 Qtl vs 16,900 Qtl last year same period.
- In Bikaner (Bikaner, Nokha, Khajuwala and Lunkaransar), Oct-Nov'21 arrival stood 1% lower at 98,880 Qtl vs 100,180 Qtl in same period last year. Whereas, in Oct'21 arrival stood 25% lower at 31,080 Qtl vs 41,230 Qtl and in Noveber'21 arrival stood 15% higher at 67,800 Qtl vs 58,950 Qtl last year same period.
- In November'21, Jodhpur guar seed prices declined by 20-22% on firm arrival of new season crop and prices closed to one month low. Jodhpur guar gum corrected by 25-29% in November