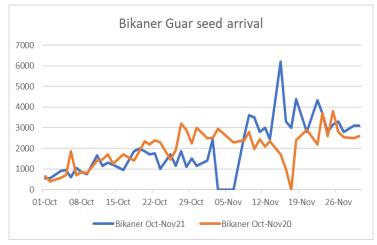

## Guar Daily Fundamental Report 30th December 21

- In Bikaner (Bikaner, Nokha, Khajuwala and Lunkaransar), Oct-Nov'21 arrival stood 1% lower at 98,880 Qtl vs 100,180 Qtl in same period last year. Whereas, in Oct'21 arrival stood 25% lower at 31,080 Qtl vs 41,230 Qtl and in Noveber'21 arrival stood 15% higher at 67,800 Qtl vs 58,950 Qtl last year same period.
- In November'21, Jodhpur guar seed prices declined by 20-22% on firm arrival of new season crop and prices closed to one month low. Jodhpur guar gum corrected by 25-29% in November followed by