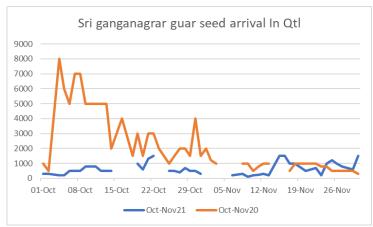

## Guar Daily Fundamental Report 30th December 21

- In Jodhpur, guar seed prices went down as compared to previous day despite tight supply in the market, In Rajasthan arrival stood at 4,805 Qtl as compared to 4,830 Qtl previous day, In Haryana arrival stood at 2,250 Qtl Vs 2,900 Qtl previous day. Futures market too went down on aggressive long liquidation.
- As on 23rd Dec 2021, data released by Baker Hughes, the number of oilrigs in USA went up by 5 to 480 compared to 475 previous week. Monthly oilrig count in Oct'21 stood at 438 vs 201 last year same period. Increase in oilrig count continued this week as well, increase in oilrig count in US likely to support export demand which is major importer of guar. Additionally, Currently rupee against US dollar remained weak, likely to underpin guar exports.
- Week ending 25th Dec, guar seed arrival in Rajasthan arrival stood at 37,005 Qtl vs 29,809 Qtl previous week, In Haryana arrival stood at 19,225 Qtl vs 13,760 Qtl previous week and in Gujarat arrival stood at 972 Qtl vs 1,040 Qtl previous week.
- India's guar gum exports decreased in the month of November 2021 by 25.01% to 17,466 tonnes compared to 23,292 tonnes during previous month at an average FoB of US \$ 2169 per tonne in the month of Nov'2021 as compared to US \$ 1849 per tonne previous month. Further, the gum shipments were up by 30.21% in Nov'2021 compared to the same period last year. Of the total exported quantity, around 4,645 tonnes bought by US, Russia 4,000 tonnes, Germany 1,322 tonnes, china 1,070 tonnes, Australia 1,041 tonnes and Canada 862 tonnes.
- India's guar split exports increased in the month of Nov'2021 by 1.55% to 2,620 tonnes compared to 2,580 tonnes previous month at an average FoB of US \$ 1,557 per tonne in the month of Nov'21 compared to US \$ 1,325 per tonne previous month. However, the guar split shipments gone down by 42.51 % in Nov'21 2021 compared to the same period last year. Of the total exported quantity, around 1,900 tonnes bought by China, US 660 tonnes and Switzerland 60 tonnes.
- As on 10th Dec 2021, data released by Baker Hughes, the number of oilrigs in USA went up by 4 to 471 compared to 467 previous week. Monthly oilrig count in Oct'21 stood at 438 vs 201 last year same period. Increase in oilrig count continued this week as well, increase in oilrig count in US likely to boost export demand which is major importer of guar. Additionally, Currently rupee against US dollar remained weak, likely to support guar exports.
- In sri Ganganagar, Oct-Nov'21 arrival stood 74% lower at 27,450 Qtl vs 104,900 Qtl in same period last year. Whereas, in Oct'21 arrival stood 85% lower at 13,400 Qtl vs 88,000 Qtl and in Noveber'21 arrival stood 17% lower at 14,050 Qtl vs 16,900 Qtl last year same period.