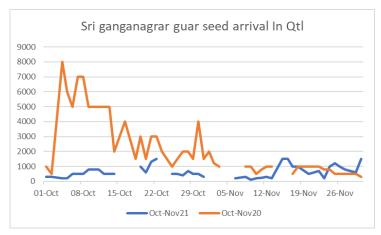

- In Jodhpur, guar seed prices went down as compared to previous day amid firm supply in the market, In Rajasthan arrival stood at 5,370 Qtl as compared to 4,830 Qtl previous day, In Haryana arrival stood at 2,300 Qtl Vs 2,250 Qtl previous day. Futures market too went down on aggressive long liquidation.
- As on 23rd Dec 2021, data released by Baker Hughes, the number of oilrigs in USA went up by 5 to 480 compared to 475 previous week. Monthly oilrig count in Oct'21 stood at 438 vs 201 last year same period. Increase in oilrig count continued this week as well, increase in oilrig count in US likely to support export demand which is major importer of guar. Additionally, Currently rupee against US dollar remained weak, likely to underpin guar exports.
- Week ending 25th Dec, guar seed arrival in Rajasthan arrival stood at 37,005 Qtl vs 29,809 Qtl previous week, In Haryana arrival stood at 19,225 Qtl vs 13,760 Qtl previous week and in Gujarat arrival stood at 972 Qtl vs 1,040 Qtl previous week.
- India's guar gum exports decreased in the month of November 2021 by 25.01% to 17,466 tonnes compared to 23,292 tonnes during previous month at an average FoB of US \$ 2169 per tonne in the month of Nov'2021 as compared to US \$ 1849 per tonne previous month. Further, the gum shipments were up by 30.21% in Nov'2021 compared to the same period last year. Of the total exported quantity, around 4,645 tonnes bought by US, Russia 4,000 tonnes, Germany 1,322 tonnes, china 1,070 tonnes, Australia 1,041 tonnes and Canada 862 tonnes.
- India's guar split exports increased in the month of Nov'2021 by 1.55% to 2,620 tonnes compared to 2,580 tonnes previous month at an average FoB of US \$ 1,557 per tonne in the month of Nov'21 compared to US \$ 1,325 per tonne previous month. However, the guar split shipments gone down by 42.51 % in Nov'21 2021 compared to the same period last year. Of the total exported quantity, around 1,900 tonnes bought by China, US 660 tonnes and Switzerland 60 tonnes.
- As on 10th Dec 2021, data released by Baker Hughes, the number of oilrigs in USA went up by 4 to 471 compared to 467 previous week. Monthly oilrig count in Oct'21 stood at 438 vs 201 last year same period. Increase in oilrig count continued this week as well, increase in oilrig count in US likely to boost export demand which is major importer of guar. Additionally, Currently rupee against US dollar remained weak, likely to support guar exports.
- In sri Ganganagar, Oct-Nov'21 arrival stood 74% lower at 27,450 Qtl vs 104,900 Qtl in same period last year. Whereas, in Oct'21 arrival stood 85% lower at 13,400 Qtl vs 88,000 Qtl and in Noveber'21 arrival stood 17% lower at 14,050 Qtl vs 16,900 Qtl last year same period.