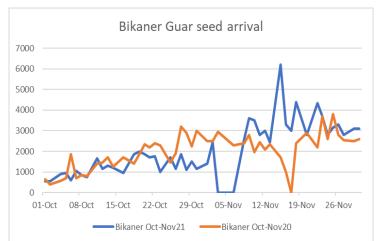

- In Bikaner (Bikaner, Nokha, Khajuwala and Lunkaransar), Oct-Nov'21 arrival stood 1% lower at 98,880 Qtl vs 100,180 Qtl in same period last year. Whereas, in Oct'21 arrival stood 25% lower at 31,080 Qtl vs 41,230 Qtl and in Noveber'21 arrival stood 15% higher at 67,800 Qtl vs 58,950 Qtl last year same period.
- In November'21, Jodhpur guar seed prices declined by 20-22% on firm arrival of new season crop and prices closed to one month low. Jodhpur guar gum corrected by 25-29% in November followed by
  - weakness in guar seed prices. However, guar seed prices are still more than 45% higher YoY on lower production expectation.
- As per sources, farmers are willing to hold more guar produce this year due to anticipation of higher prices in future.
- According to Rajasthan govt 2021-22 first advance estimates, Guar seed production estimate pegged at 13.73 lakh tonnes vs 11.36 lakh tonne last year, Additionally, 2021-22 acreage