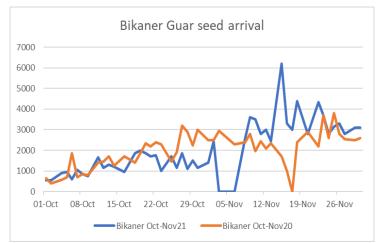

- In Bikaner (Bikaner, Nokha, Khajuwala and Lunkaransar), Oct-Nov'21 arrival stood 1% lower at 98,880 Qtl vs 100,180 Qtl in same period last year. Whereas, in Oct'21 arrival stood 25% lower at 31,080 Qtl vs 41,230 Qtl and in Noveber'21 arrival stood 15% higher at 67,800 Qtl vs 58,950 Qtl last year same period.
- In November'21, Jodhpur guar seed prices declined by 20-22% on firm arrival of new season crop and prices closed to one month low. Jodhpur guar gum corrected by 25-29% in November followed by
  - weakness in guar seed prices. However, guar seed prices are still more than 45% higher YoY on lower production expectation.
- As per sources, farmers are willing to hold more guar produce this year due to anticipation of higher prices in future.
- According to Rajasthan govt 2021-22 first advance estimates, Guar seed production estimate pegged at 13.73 lakh tonnes vs 11.36 lakh tonne last year, Additionally, 2021-22 acreage