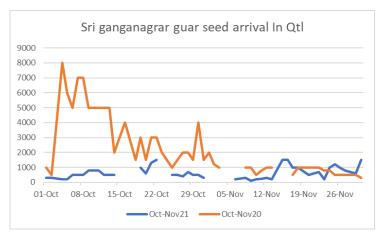

- In Jodhpur, guar seed prices went up as compared to previous day amid firm supply in the market, In Rajasthan arrival stood at 5,270 Qtl as compared to 5,370 Qtl previous day, In Haryana arrival stood at 2,800 Qtl Vs 2,300 Qtl previous day. However, futures market went up on short covering.
- As on 23rd Dec 2021, data released by Baker Hughes, the number of oilrigs in USA went up by 5 to 480 compared to 475 previous week. Monthly oilrig count in Oct'21 stood at 438 vs 201 last year same period. Increase in oilrig count continued this week as well, increase in oilrig count in US likely to support export demand which is major importer of guar. Additionally, Currently rupee against US dollar remained weak, likely to underpin guar exports.
- Week ending 25th Dec, guar seed arrival in Rajasthan arrival stood at 37,005 Qtl vs 29,809 Qtl previous week, In Haryana arrival stood at 19,225 Qtl vs 13,760 Qtl previous week and in Gujarat arrival stood at 972 Qtl vs 1,040 Qtl previous week.
- India's guar gum exports decreased in the month of November 2021 by 25.01% to 17,466 tonnes compared to 23,292 tonnes during previous month at an average FoB of US \$ 2169 per tonne in the month of Nov'2021 as compared to US \$ 1849 per tonne previous month. Further, the gum shipments were up by 30.21% in Nov'2021 compared to the same period last year. Of the total exported quantity, around 4,645 tonnes bought by US, Russia 4,000 tonnes, Germany 1,322 tonnes, china 1,070 tonnes, Australia 1,041 tonnes and Canada 862 tonnes.
- India's guar split exports increased in the month of Nov'2021 by 1.55% to 2,620 tonnes compared to 2,580 tonnes previous month at an average FoB of US \$ 1,557 per tonne in the month of Nov'21 compared to US \$ 1,325 per tonne previous month. However, the guar split shipments gone down by 42.51 % in Nov'21 2021 compared to the same period last year. Of the total exported quantity, around 1,900 tonnes bought by China, US 660 tonnes and Switzerland 60 tonnes.
- As on 10th Dec 2021, data released by Baker Hughes, the number of oilrigs in USA went up by 4 to 471 compared to 467 previous week. Monthly oilrig count in Oct'21 stood at 438 vs 201 last year same period. Increase in oilrig count continued this week as well, increase in oilrig count in US likely to boost export demand which is major importer of guar. Additionally, Currently rupee against US dollar remained weak, likely to support guar exports.
- In sri Ganganagar, Oct-Nov'21 arrival stood 74% lower at 27,450 Qtl vs 104,900 Qtl in same period last year. Whereas, in Oct'21 arrival stood 85% lower at 13,400 Qtl vs 88,000 Qtl and in Noveber'21 arrival stood 17% lower at 14,050 Qtl vs 16,900 Qtl last year same period.