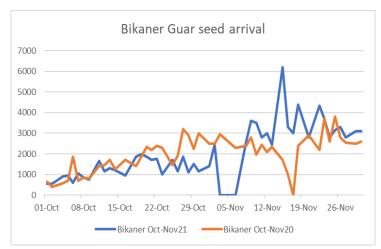

- In sri Ganganagar, Oct-Nov'21 arrival stood 74% lower at 27,450 Qtl vs 104,900 Qtl in same period last year. Whereas, in Oct'21 arrival stood 85% lower at 13,400 Qtl vs 88,000 Qtl and in Noveber'21 arrival stood 17% lower at 14,050 Qtl vs 16,900 Qtl last year same period.
- In Bikaner (Bikaner, Nokha, Khajuwala and Lunkaransar), Oct-Nov'21 arrival stood 1% lower at 98,880 Qtl vs 100,180

Qtl in same period last year. Whereas, in Oct'21 arrival stood 25% lower at 31,080 Qtl vs 41,230 Qtl and in Noveber'21 arrival stood 15% higher at 67,800 Qtl vs 58,950 Qtl last year same period.

- In November'21, Jodhpur guar seed prices declined by 20-22% on firm arrival of new season crop and prices closed to one month low. Jodhpur guar gum corrected by 25-29% in November followed by weakness in guar seed prices. However, guar seed prices are still more than 45% higher YoY on lower production expectation.
- As per sources, farmers are willing to hold more guar produce this year due to anticipation of higher prices in future.