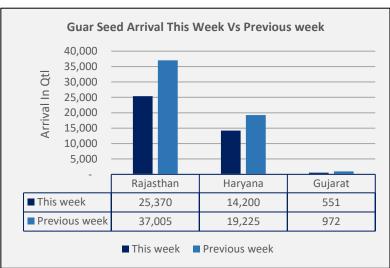

- In Jodhpur, guar seed prices went down as compared to previous day despite firm arrival in the market, In Rajasthan arrival stood at 6,070 Qtl as compared to 5,270 Qtl previous day, In Haryana arrival stood at 3,050 Qtl Vs 2,800 Qtl previous day.
- Week ending 1st Jan, guar seed arrival in Rajasthan arrival went down by 31% to 25,370 Qtl vs 37,005 Qtl previous week, In Haryana arrival went down by 26% to 14,200 Qtl vs 19,225 Qtl previous week and in Gujarat arrival went down by 43% to 551 Qtl vs 972 Qtl previous week.
- As on 23rd Dec 2021, data released by Baker Hughes, the number of oilrigs in USA went up by 5 to 480 compared to 475 previous week.