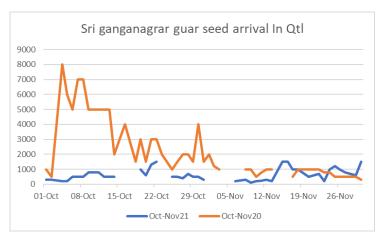

- In sri Ganganagar, Oct-Nov'21 arrival stood 74% lower at 27,450 Qtl vs 104,900 Qtl in same period last year. Whereas, in Oct'21 arrival stood 85% lower at 13,400 Qtl vs 88,000 Qtl and in Noveber'21 arrival stood 17% lower at 14,050 Qtl vs 16,900 Qtl last year same period.
- In Bikaner (Bikaner, Nokha, Khajuwala and Lunkaransar), Oct-Nov'21 arrival stood 1% lower at 98,880 Qtl vs 100,180