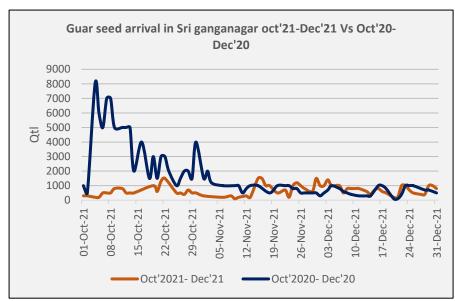

- In sri Ganganagar, Oct-Dec'21 arrival stood 60% lower at 47,350 Qtl vs 118,600 Qtl in same period last year. Whereas, in Dec'21 arrival stood 42% higher at 19,900 Qtl vs 14,000 Qtl in Dec'20 and in Noveber'21 arrival stood 17% lower at 14,050 Qtl vs 16,900 Qtl last year same period.
- In Bikaner (Bikaner, Nokha, Khajuwala and Lunkaransar), Oct-Dec'21 arrival went 21% up at 1,88,630 Qtl vs 1,55,580 Qtl in same period last year. Whereas, in Dec'21 arrival stood 51% higher at 89,750 Qtl vs 59,300 Qtl in Dec'20
- As per sources, farmers are willing to hold more guar produce this year due to anticipation of higher prices in future.
- According to Rajasthan govt
  2021-22 first advance