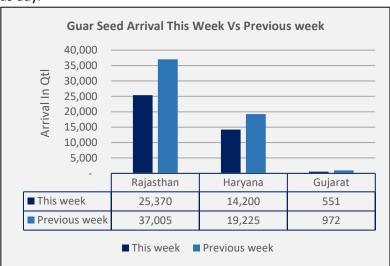

- In Jodhpur, guar seed prices remained steady as compared to previous day amid tight arrival in the market, In Rajasthan arrival stood at 5,215 Qtl as compared to 6,070 Qtl previous day, In Haryana arrival stood at 1,400 Qtl Vs 3,050 Qtl previous day.
- Week ending 1st Jan, guar seed arrival in Rajasthan arrival went down by 31% to 25,370 Qtl vs 37,005 Qtl previous week, In Haryana arrival went down by 26% to 14,200 Qtl vs 19,225 Qtl previous week and in Gujarat arrival went down by 43% to 551 Qtl vs 972 Qtl previous week.
- As on 31<sup>st</sup> Dec 2021, data released by Baker Hughes, the number of oilrigs in USA remain unchanged compared to previous week at 475.