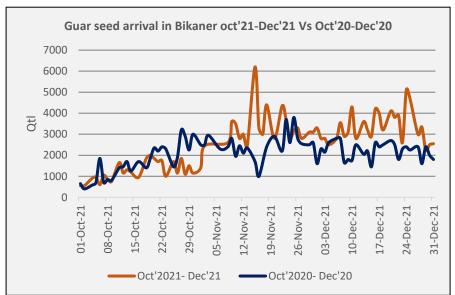

- In sri Ganganagar, Oct-Dec'21 arrival stood 60% lower at 47,350 Qtl vs 118,600 Qtl in same period last year. Whereas, in Dec'21 arrival stood 42% higher at 19,900 Qtl vs 14,000 Qtl in Dec'20 and in Noveber'21 arrival stood 17% lower at 14,050 Qtl vs 16,900 Qtl last year same period.
- In Bikaner (Bikaner, Nokha, Khajuwala and Lunkaransar), Oct-Dec'21 arrival went 21% up at 1,88,630 Qtl vs 1,55,580 Qtl in same period last year. Whereas, in Dec'21 arrival stood 51% higher at 89,750 Qtl vs 59,300 Qtl in Dec'20
- As per sources, farmers are willing to hold more guar produce this year due to anticipation of higher prices in future.
- According to Rajasthan govt
  2021-22 first advance