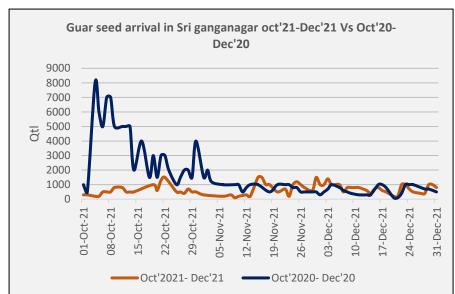

- In sri Ganganagar, Oct-Dec'21 arrival stood 60% lower at 47,350 Qtl vs 118,600 Qtl in same period last year. Whereas, in Dec'21 arrival stood 42% higher at 19,900 Qtl vs 14,000 Qtl in Dec'20 and in Noveber'21 arrival stood 17% lower at 14,050 Qtl vs 16,900 Qtl last year same period.
- In Bikaner (Bikaner, Nokha, Khajuwala and Lunkaransar), Oct-Dec'21 arrival went 21% up at 1,88,630 Qtl vs 1,55,580 Qtl in same period last year. Whereas, in Dec'21 arrival stood 51% higher at 89,750 Qtl vs 59,300 Qtl in Dec'20
- As per sources, farmers are willing to hold more guar produce this year due to anticipation of higher prices in future.
- According to Rajasthan govt
  2021-22 first advance