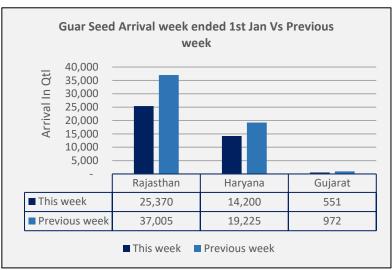

- In Jodhpur, guar seed prices remained steady as compared to previous day amid tight arrival in the market, In Rajasthan arrival stood at 1,240 Qtl as compared to 5,215 Qtl previous day, In Haryana arrival stood at 550 Qtl Vs 1,400 Qtl previous day. Arrival remained tight because of rainfall in major mandis and auction remain suspended.
- Week ended 1st Jan, guar seed arrival in Rajasthan arrival went down by 31% to 25,370 Qtl vs 37,005 Qtl previous week, In Haryana arrival went down by 26% to 14,200 Qtl vs 19,225 Qtl previous week and in Gujarat arrival went down by 43% to 551 Qtl vs 972 Qtl previous week.
- As on 31<sup>st</sup> Dec 2021, data released by Baker Hughes, the number of oilrigs in USA remain unchanged compared to previous week at 475.