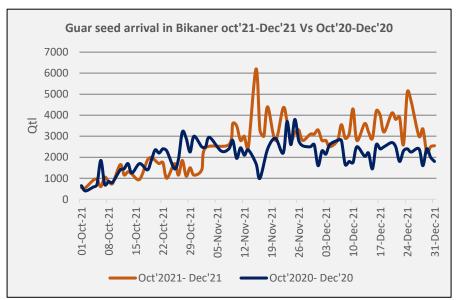

- In sri Ganganagar, Oct-Dec'21 arrival stood 60% lower at 47,350 Qtl vs 118,600 Qtl in same period last year. Whereas, in Dec'21 arrival stood 42% higher at 19,900 Qtl vs 14,000 Qtl in Dec'20 and in Noveber'21 arrival stood 17% lower at 14,050 Qtl vs 16,900 Qtl last year same period.
- In Bikaner (Bikaner, Nokha, Khajuwala and Lunkaransar), Oct-Dec'21 arrival went 21% up at 1,88,630 Qtl vs 1,55,580 Qtl in same period last year. Whereas, in Dec'21 arrival stood 51% higher at 89,750 Qtl vs 59,300 Qtl in Dec'20
- As per sources, farmers are willing to hold more guar produce this year due to anticipation of higher prices in future.
- According to Rajasthan govt
  2021-22 first advance