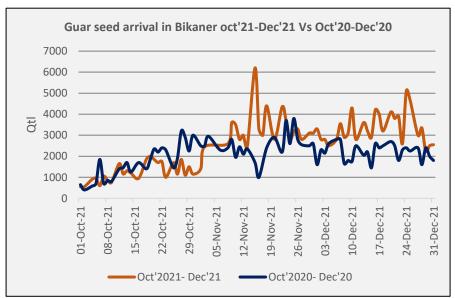

- In sri Ganganagar, OctDec'21 arrival stood 60%
  lower at 47,350 Qtl vs
  118,600 Qtl in same period
  last year. Whereas, in
  Dec'21 arrival stood 42%
  higher at 19,900 Qtl vs
  14,000 Qtl in Dec'20 and in
  Noveber'21 arrival stood
  17% lower at 14,050 Qtl vs
  16,900 Qtl last year same
  period.
- In Bikaner (Bikaner, Nokha, Khajuwala and Lunkaransar), Oct-Dec'21 arrival went 21% up at 1,88,630 Qtl vs 1,55,580 Qtl in same period last year. Whereas, in Dec'21 arrival stood 51% higher at 89,750 Qtl vs 59,300 Qtl in Dec'20
- As per sources, farmers are willing to hold more guar produce this year due to anticipation of higher prices in future.
- According to Rajasthan govt
   2021-22 first advance