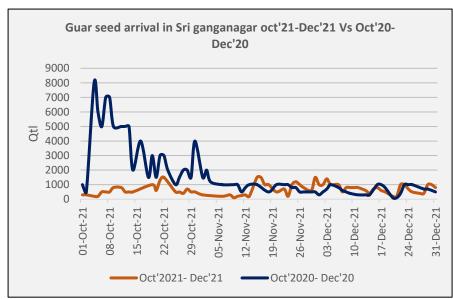

- In sri Ganganagar, OctDec'21 arrival stood 60%
  lower at 47,350 Qtl vs
  118,600 Qtl in same period
  last year. Whereas, in
  Dec'21 arrival stood 42%
  higher at 19,900 Qtl vs
  14,000 Qtl in Dec'20 and in
  Noveber'21 arrival stood
  17% lower at 14,050 Qtl vs
  16,900 Qtl last year same
  period.
- In Bikaner (Bikaner, Nokha, Khajuwala and Lunkaransar), Oct-Dec'21 arrival went 21% up at 1,88,630 Qtl vs 1,55,580 Qtl in same period last year. Whereas, in Dec'21 arrival stood 51% higher at 89,750 Qtl vs 59,300 Qtl in Dec'20
- As per sources, farmers are willing to hold more guar produce this year due to anticipation of higher prices in future.
- According to Rajasthan govt
   2021-22 first advance