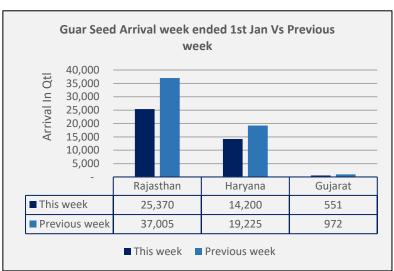

- In Jodhpur, guar seed prices remained firm as compared to previous day amid tight arrival in the market, In Rajasthan arrival stood at 745Qtl as compared to 2,250 Qtl previous day, In Haryana arrival stood at 1,250 Qtl Vs 720 Qtl previous day. Tight arrival continued today too because of rainfall in major mandis and auction remain suspended.
- Week ended 1st Jan, guar seed arrival in Rajasthan arrival went down by 31% to 25,370 Qtl vs 37,005 Qtl previous week, In Haryana arrival went down by 26% to 14,200 Qtl vs 19,225 Qtl previous week and in Gujarat arrival went down by 43% to 551 Qtl vs 972 Qtl previous week.
- As on 31<sup>st</sup> Dec 2021, data released by Baker Hughes, the number of oilrigs in USA remain unchanged compared to previous week at 475.