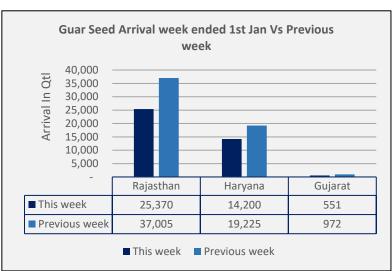

- In Jodhpur, guar seed prices went down as compared to previous day amid tight arrival in the market, In Rajasthan arrival stood at 1,597 Qtl as compared to 745 Qtl previous day, In Haryana arrival stood at 883 Qtl Vs 1,250 Qtl previous day. Tight arrival continued today too because of rainfall in major mandis and auction remain suspended.
- Week ended 1st Jan, guar seed arrival in Rajasthan arrival went down by 31% to 25,370 Qtl vs 37,005 Qtl previous week, In Haryana arrival went down by 26% to 14,200 Qtl vs 19,225 Qtl previous week and in Gujarat arrival went down by 43% to 551 Qtl vs 972 Qtl previous week.
- As on 31<sup>st</sup> Dec 2021, data released by Baker Hughes, the number of oilrigs in USA remain unchanged compared to previous week at 475.