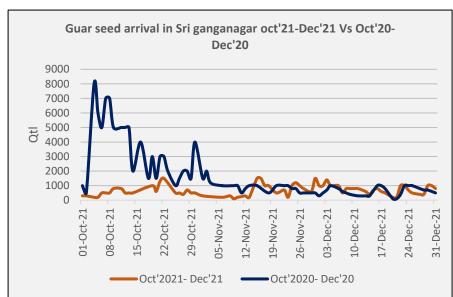

- In sri Ganganagar, Oct-Dec'21 arrival stood 60% lower at 47,350 Qtl vs 118,600 Qtl in same period last year. Whereas, in Dec'21 arrival stood 42% higher at 19,900 Qtl vs 14,000 Qtl in Dec'20 and in Noveber'21 arrival stood 17% lower at 14,050 Qtl vs 16,900 Qtl last year same period.
- In Bikaner (Bikaner, Nokha, Khajuwala and Lunkaransar), Oct-Dec'21 arrival went 21% up at 1,88,630 Qtl vs 1,55,580 Qtl in same period last year. Whereas, in Dec'21 arrival stood 51% higher at 89,750 Qtl vs 59,300 Qtl in Dec'20
- As per sources, farmers are willing to hold more guar produce this year due to anticipation of higher prices in future.
- According to Rajasthan govt
   2021-22 first advance