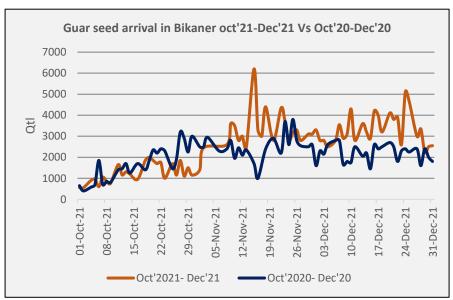

- In sri Ganganagar, Oct-Dec'21 arrival stood 60% lower at 47,350 Qtl vs 118,600 Qtl in same period last year. Whereas, in Dec'21 arrival stood 42% higher at 19,900 Qtl vs 14,000 Qtl in Dec'20 and in Noveber'21 arrival stood 17% lower at 14,050 Qtl vs 16,900 Qtl last year same period.
- In Bikaner (Bikaner, Nokha, Khajuwala and Lunkaransar), Oct-Dec'21 arrival went 21% up at 1,88,630 Qtl vs 1,55,580 Qtl in same period last year. Whereas, in Dec'21 arrival stood 51% higher at 89,750 Qtl vs 59,300 Qtl in Dec'20
- As per sources, farmers are willing to hold more guar produce this year due to anticipation of higher prices in future.
- According to Rajasthan govt
   2021-22 first advance