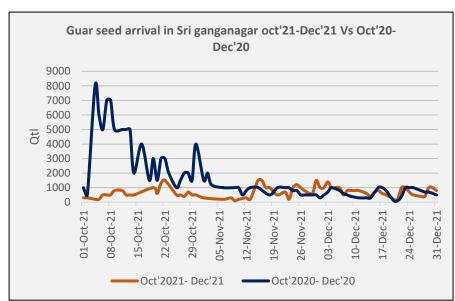

- In sri Ganganagar, Oct-Dec'21 arrival stood 60% lower at 47,350 Qtl vs 118,600 Qtl in same period last year. Whereas, in Dec'21 arrival stood 42% higher at 19,900 Qtl vs 14,000 Qtl in Dec'20 and in Noveber'21 arrival stood 17% lower at 14,050 Qtl vs 16,900 Qtl last year same period.
- In Bikaner (Bikaner, Nokha, Khajuwala and Lunkaransar), Oct-Dec'21 arrival went 21% up at 1,88,630 Qtl vs 1,55,580 Qtl in same period last year. Whereas, in Dec'21 arrival stood 51% higher at 89,750 Qtl vs 59,300 Qtl in Dec'20
- As per sources, farmers are willing to hold more guar produce this year due to anticipation of higher prices in future.
- According to Rajasthan govt
   2021-22 first advance