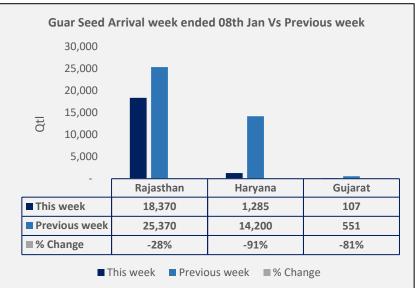

- In Jodhpur, guar seed prices went down as compared to previous day amid firm arrival in the market, In Rajasthan arrival stood at 5,745 Qtl as compared to 1,597 Qtl previous day, In Haryana arrival stood at 1,970 Qtl Vs 883 Qtl previous day. However, futures market went up on fresh long position and closed above multiweek resistance zone of 6100-6200.
- Week ending 08th Jan, guar seed arrival in Rajasthan arrival went down by 28% to 18,370 Qtl vs 25,370 Qtl previous week, In Haryana arrival went down by 91% to 1,285Qtl vs 14,200 Qtl previous week and in Gujarat arrival went down by 81% to 107 Qtl vs 551 Qtl previous week.
- As on 07th 2021, data released by Baker Hughes, the number of oilrigs in USA went up by 1 to 481 compared to 480 previous week. Monthly oilrig count in