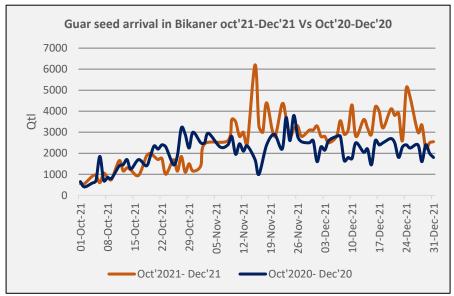

- In sri Ganganagar, Oct-Dec'21 arrival stood 60% lower at 47,350 Qtl vs 118,600 Qtl in same period last year. Whereas, in Dec'21 arrival stood 42% higher at 19,900 Qtl vs 14,000 Qtl in Dec'20 and in Noveber'21 arrival stood 17% lower at 14,050 Qtl vs 16,900 Qtl last year same period.
- In Bikaner (Bikaner, Nokha, Khajuwala and Lunkaransar), Oct-Dec'21 arrival went 21% up at 1,88,630 Qtl vs 1,55,580 Qtl in same period last year. Whereas, in Dec'21 arrival stood 51% higher at 89,750 Qtl vs 59,300 Qtl in Dec'20
- As per sources, farmers are willing to hold more guar produce this year due to anticipation of higher prices in future.
- According to Rajasthan govt
   2021-22 first advance