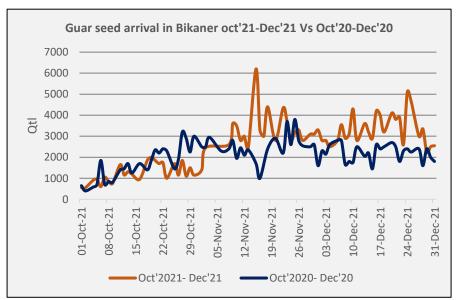

- In sri Ganganagar, Oct-Dec'21 arrival stood 60% lower at 47,350 Qtl vs 118,600 Qtl in same period last year. Whereas, in Dec'21 arrival stood 42% higher at 19,900 Qtl vs 14,000 Qtl in Dec'20 and in Noveber'21 arrival stood 17% lower at 14,050 Qtl vs 16,900 Qtl last year same period.
- In Bikaner (Bikaner, Nokha, Khajuwala and Lunkaransar), Oct-Dec'21 arrival went 21% up at 1,88,630 Qtl vs 1,55,580 Qtl in same period last year. Whereas, in Dec'21 arrival stood 51% higher at 89,750 Qtl vs 59,300 Qtl in Dec'20
- As per sources, farmers are willing to hold more guar produce this year due to anticipation of higher prices in future.
- According to Rajasthan govt
   2021-22 first advance