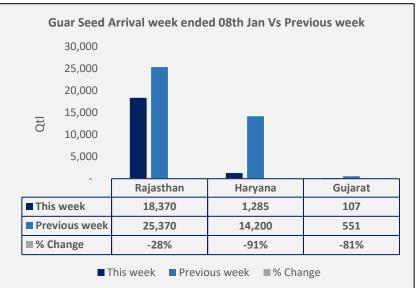

- In Jodhpur, guar seed prices remained steady as compared to previous day amid tight arrival in the market, In Rajasthan arrival stood at 5,065 Qtl as compared to 5,745 Qtl previous day, In Haryana arrival stood at 2,025 Qtl Vs 1,970 Qtl previous day. However, futures market gains continued on fresh long position and closed above multiweek resistance zone of 6100-6200.
- Week ending 08th Jan, guar seed arrival in Rajasthan arrival went down by 28% to 18,370 Qtl vs 25,370 Qtl previous week, In Haryana arrival went down by 91% to 1,285Qtl vs 14,200 Qtl previous week and in Gujarat arrival went down by 81% to 107 Qtl vs 551 Qtl previous week.
- As on 07th 2021, data released by Baker Hughes, the number of oilrigs in USA went up by 1 to 481 compared to 480 previous week. Monthly oilrig count in