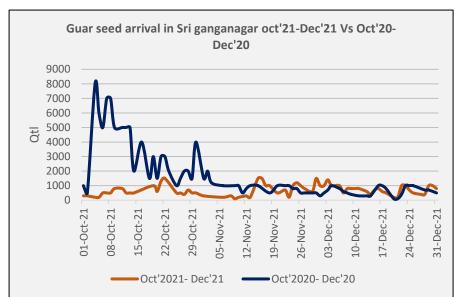

- In sri Ganganagar, Oct-Dec'21 arrival stood 60% lower at 47,350 Qtl vs 118,600 Qtl in same period last year. Whereas, in Dec'21 arrival stood 42% higher at 19,900 Qtl vs 14,000 Qtl in Dec'20 and in Noveber'21 arrival stood 17% lower at 14,050 Qtl vs 16,900 Qtl last year same period.
- In Bikaner (Bikaner, Nokha, Khajuwala and Lunkaransar), Oct-Dec'21 arrival went 21% up at 1,88,630 Qtl vs 1,55,580 Qtl in same period last year. Whereas, in Dec'21 arrival stood 51% higher at 89,750 Qtl vs 59,300 Qtl in Dec'20
- As per sources, farmers are willing to hold more guar produce this year due to anticipation of higher prices in future.
- According to Rajasthan govt
   2021-22 first advance