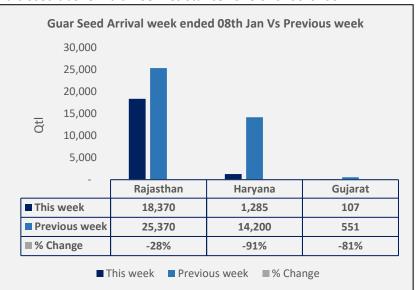

- In Jodhpur, guar seed prices remained steady as compared to previous day amid firm arrival in the market, In Rajasthan arrival stood at 5,375 Qtl as compared to 5,065 Qtl previous day, In Haryana arrival stood at 2,600 Qtl Vs 2,025 Qtl previous day. However, futures market of February expiry gains continued on fresh long position and closed above multiweek resistance zone of 6100-6200.
- Week ending 08th Jan, guar seed arrival in Rajasthan arrival went down by 28% to 18,370 Qtl vs 25,370 Qtl previous week, In Haryana arrival went down by 91% to 1,285Qtl vs 14,200 Qtl previous week and in Gujarat arrival went down by 81% to 107 Qtl vs 551 Qtl previous week.
- As on 07th 2021, data released by Baker Hughes, the number of oilrigs in USA went up by 1 to 481 compared to 480 previous week. Monthly oilrig count in