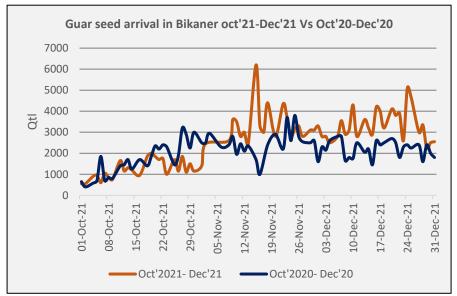

- In sri Ganganagar, Oct-Dec'21 arrival stood 60% lower at 47,350 Qtl vs 118,600 Qtl in same period last year. Whereas, in Dec'21 arrival stood 42% higher at 19,900 Qtl vs 14,000 Qtl in Dec'20 and in Noveber'21 arrival stood 17% lower at 14,050 Qtl vs 16,900 Qtl last year same period.
- In Bikaner (Bikaner, Nokha, Khajuwala and Lunkaransar), Oct-Dec'21 arrival went 21% up at 1,88,630 Qtl vs 1,55,580 Qtl in same period last year. Whereas, in Dec'21 arrival stood 51% higher at 89,750 Qtl vs 59,300 Qtl in Dec'20
- As per sources, farmers are willing to hold more guar produce this year due to anticipation of higher prices in future.
- According to Rajasthan govt
   2021-22 first advance