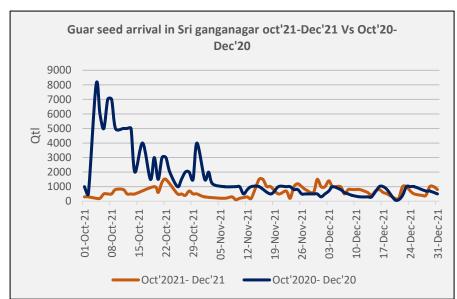

- In sri Ganganagar, Oct-Dec'21 arrival stood 60% lower at 47,350 Qtl vs 118,600 Qtl in same period last year. Whereas, in Dec'21 arrival stood 42% higher at 19,900 Qtl vs 14,000 Qtl in Dec'20 and in Noveber'21 arrival stood 17% lower at 14,050 Qtl vs 16,900 Qtl last year same period.
- In Bikaner (Bikaner, Nokha, Khajuwala and Lunkaransar), Oct-Dec'21 arrival went 21% up at 1,88,630 Qtl vs 1,55,580 Qtl in same period last year. Whereas, in Dec'21 arrival stood 51% higher at 89,750 Qtl vs 59,300 Qtl in Dec'20
- As per sources, farmers are willing to hold more guar produce this year due to anticipation of higher prices in future.
- According to Rajasthan govt
   2021-22 first advance