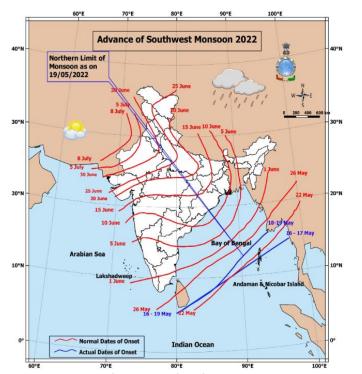

#### Weather Updates-

According to Skymet, the onset of monsoon over Kerala this year is likely to be on May 26, with a model error of +/-3 days. Heavy to very heavy rainfall with extremely heavy rainfall at isolated places very likely over meghalaya. Heavy to very heavy rainfall at isolated places over subhimalayan west bengal-sikkim, Arunanchal pradesh, Assam kerala-Mahe and Tamilnadu- Pudducherry-karaikal.

5 Day Rainfall Forecast (MID-DAY)

SW monsoon has arrived over the Andaman sea on 16th May'22, nearly a week prior to its scheduled time.

Conditions are favorable for further advancement over entire Andaman Sea and more parts of South and Central Bay of Bengal. Monsoon is heading towards mainland Kerala

around 26th May, before the normal date of 01st June. This is likely to be the earliest onset since 2009, when it struck the Kerala coast on 23rdMay. Incidentally, year 2009 was an El Nino year and the monsoon hit hard to result severe drought over Indian Sub-Continent.