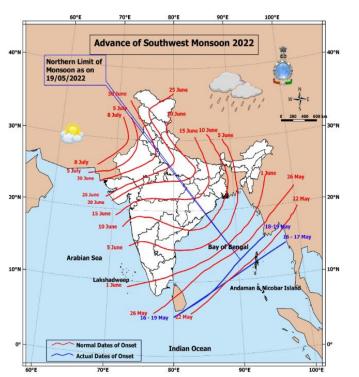

#### Weather Updates-

According to Skymet, the onset of monsoon over Kerala this year is likely to be on May 26, with a model error of +/-3 days. Heavy to very heavy rainfall with extremely heavy rainfall at isolated places very likely over meghalaya. Heavy to very heavy rainfall at isolated places over subhimalayan west bengal-sikkim, Arunanchal pradesh, Assam kerala-Mahe and Tamilnadu- Pudducherry-karaikal.

5 Day Rainfall Forecast (MID-DAY)

SW monsoon has arrived over the Andaman sea on 16th May'22, nearly a week prior to its scheduled time.

Conditions are favorable for further advancement over entire Andaman Sea and more parts of South and Central Bay of Bengal. Monsoon is heading towards mainland Kerala

 No Rain
 Dry
 \*\*\*

around 26th May, before the normal date of 01st June. This is likely to be the earliest onset since 2009, when it struck the Kerala coast on 23rdMay. Incidentally, year 2009 was an El Nino year and the monsoon hit hard to result severe drought over Indian Sub-Continent.