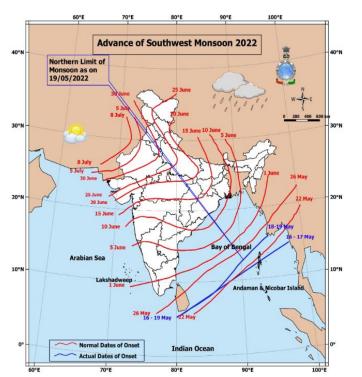

#### Weather Updates-

According to Skymet, the onset of monsoon over Kerala this year is likely to be on May 26, with a model error of +/-3 days. Heavy to very heavy rainfall with extremely heavy rainfall at isolated places very likely over meghalaya. Heavy to very heavy rainfall at isolated places over subhimalayan west bengal-sikkim, Arunanchal pradesh, Assam kerala-Mahe and Tamilnadu- Pudducherry-karaikal.

5 Day Rainfall Forecast (MID-DAY)

SW monsoon has arrived over the Andaman sea on 16th May'22, nearly a week prior to its scheduled time.

Conditions are favorable for further advancement over entire Andaman Sea and more parts of South and Central Bay of Bengal. Monsoon is heading towards mainland Kerala

26-50

Bay of Bengal. Monsoon is heading towards mainland Kerala around 26th May, before the normal date of 01st June. This is likely to be the earliest onset since 2009, when it struck the Kerala coast on 23rdMay. Incidentally, year 2009 was an El Nino year and the monsoon hit hard to result severe