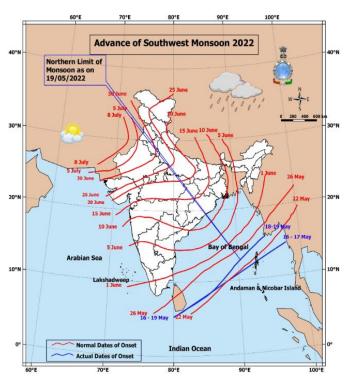

#### Weather Updates-

According to Skymet, the onset of monsoon over Kerala this year is likely to be on May 26, with a model error of +/-3 days. Heavy to very heavy rainfall with extremely heavy rainfall at isolated places very likely over meghalaya. Heavy to very heavy rainfall at isolated places over subhimalayan west bengal-sikkim, Arunanchal pradesh, Assam kerala-Mahe and Tamilnadu- Pudducherry-karaikal.

5 Day Rainfall Forecast (MID-DAY)

SW monsoon has arrived over the Andaman sea on 16th May'22, nearly a week prior to its scheduled time.

Conditions are favorable for further advancement over entire Andaman Sea and more parts of South and Central Bay of Bengal. Monsoon is heading towards mainland Kerala

around 26th May, before the normal date of 01st June. This is likely to be the earliest onset since 2009, when it struck the Kerala coast on 23rdMay. Incidentally, year 2009 was an El Nino year and the monsoon hit hard to result severe drought over Indian Sub-Continent.